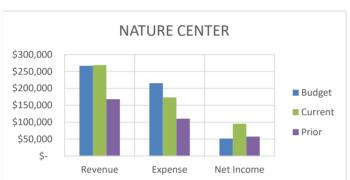

|                                              | 2022-2023<br>BUDGET                     | 2022-2023<br>YTD  | 2022-2023<br>% BUDGET | Remaining<br>Budget | 2021-2022<br>BUDGET | 2021-2022<br>YTD | 2021-2022<br>% BUDGET | DIFF.<br>BY YEAR |
|----------------------------------------------|-----------------------------------------|-------------------|-----------------------|---------------------|---------------------|------------------|-----------------------|------------------|
| FEE BASED PROGRAM INCOME                     |                                         |                   |                       |                     |                     |                  |                       |                  |
| AFTER SCHOOL & CAMP PROGRAMS                 |                                         |                   |                       |                     |                     |                  |                       |                  |
| AFTERSCHOOL                                  | 2,052,225                               | 1,955,527         | 95.3%                 | 96,698              | 1,593,933           | 1,681,697        | 105.5%                | 273,829          |
| CAMPS                                        | 301,300                                 | 254,171           | 84.4%                 | 47,129              | 266,690             | 249,177          | 93.4%                 | 4,994            |
| RECREATION ADMIN                             | 15,000                                  | 48,235            | 321.6%                | -                   | -                   | -                | 0.0%                  | ´-               |
| SUBTOTAL                                     | 2,368,525                               | 2,257,932         | 95.3%                 | 143,828             | 1,860,623           | 1,930,875        | 103.8%                | 278,823          |
|                                              |                                         | , ,               |                       | ,                   | , ,                 | , ,              |                       | ,                |
| AQUATICS                                     | 160,570                                 | 61,940            | 38.6%                 | 98,630              | 184,109             | 86,601           | 47.0%                 | (24,661)         |
| CLASSES                                      |                                         |                   |                       |                     |                     |                  |                       |                  |
| GENERAL CLASSES                              | 147,260                                 | 173,094           | 117.5%                | _                   | 84,000              | 108,407          | 129.1%                | 64,687           |
| COMMUNITY BAND                               | 2,000                                   | 4,753             | 237.6%                | _                   | 1,000               | 2,571            | 257.1%                | 2,182            |
| YOUTH CLASSES                                | 65,000                                  | 44,096            | 67.8%                 | 20,904              | 59,003              | 60,070           | 101.8%                | (15,975)         |
| SUBTOTAL                                     | 214,260                                 | 221,943           | 103.6%                | 20,904              | 144,003             | 171,048          | 118.8%                | 50,894           |
|                                              | 214,200                                 | 221,040           | 100.076               | 20,304              | 144,000             | 171,040          | 110.070               | 50,034           |
| ADULT SPORTS                                 | 232,942                                 | 187,551           | 80.5%                 | 44,699              | 233,995             | 174,954          | 74.8%                 | 12,597           |
|                                              |                                         |                   |                       |                     |                     |                  |                       |                  |
| NATURE CENTER PROGRAM FEE INCOME             | 256,840                                 | 255,395           | 99.4%                 | 1,445               | 188,560             | 153,608          | 81.5%                 | 101,787          |
| SUBTOTAL                                     |                                         |                   |                       |                     |                     |                  |                       |                  |
|                                              | 256,840                                 | 255,395           | 99.4%                 | 1,445               | 374,120             | 153,608          | 41.1%                 | 101,787          |
| OTHER PROGRAMS                               |                                         |                   |                       |                     |                     |                  |                       |                  |
| SCHOLARSHIPS                                 | (25,000)                                | (5,027)           | 20.1%                 | -                   | (25,000)            | (5,822)          | 23.3%                 | 796              |
| SPECIAL EVENTS                               | 30,000                                  | 23,470            | 78.2%                 | 6,530               | 6,900               | -                | 0.0%                  | 23,470           |
| SENIOR ADULT PROGRAMS                        | 32,500                                  | 14,629            | 45.0%                 | 17,871              | 6,000               | 27,942           | 465.7%                | (13,314)         |
| YOUTH SPORTS                                 | 250,000                                 | 283,851           | 113.5%                | -                   | 245,591             | 216,798          | 88.3%                 | 67,053           |
| SUBTOTAL                                     | 287,500                                 | 316,683           | 110.2%                | 24,641              | 233,491             | 238,917          | 102.3%                | 77,766           |
| TOTAL FEE BASED PROGRAMS                     | 3,520,637                               | 3,301,444         | 93.8%                 | 379,537             | 3,030,341           | 2,756,003        | 90.9%                 | 480,752          |
|                                              |                                         |                   |                       |                     |                     |                  |                       |                  |
| OTHER INCOME                                 |                                         |                   |                       |                     |                     |                  |                       |                  |
| FACILITY RENTAL INCOME                       | 444,865                                 | 414,648           | 93.2%                 | 30,217              | 346,450             | 361,380          | 104.3%                | 53,268           |
| REBATES & REIMBURSED COSTS                   | 30,000                                  | 42,728            | 142.4%                | -<br>34,159         | 30,000              | 99,995           | 333.3%                | (57,267)         |
| REIMBURSEMENTS - CITY PARKS<br>MISCELLANEOUS | 180,000                                 | 145,841<br>20,116 | 81.0%<br>0.0%         | 34,139              | 141,900             | 18,195<br>10,769 | 12.8%<br>0.0%         | 127,646<br>9,347 |
| ENDOWMENTS                                   | 10,000                                  | 10,698            | 107.0%                | -                   | 10,000              | 10,769           | 109.4%                | (246)            |
| DONATIONS                                    | 10,000                                  | 37,764            | 0.0%                  | -                   | 10,000              | 9,559            | 0.0%                  | 28,205           |
| TOTAL OTHER INCOME                           | 664,865                                 | 671,795           | 101.0%                | 64,376              | 528,350             | 510.844          | 96.7%                 | 160,951          |
|                                              | , , , , , , , , , , , , , , , , , , , , | - ,               |                       | - ,                 | ,                   |                  |                       |                  |
| REVENUE FROM OTHER AGENCIES                  |                                         |                   |                       |                     |                     |                  |                       |                  |
| RDA PASSTHROUGH                              | 1,600,000                               | 1,705,747         | 106.6%                | -                   | 1,540,000           | 1,593,211        | 103.5%                | 112,536          |
| INVESTMENT INCOME                            | 45,000                                  | 38,697            | 86.0%                 | 6,303               | 40,000              | 28,338           | 70.8%                 | 10,360           |
| TAX INCOME / COUNTY                          | 4,655,000                               | 4,005,580         | 86.0%                 | 649,420             | 4,178,000           | 4,222,868        | 101.1%                | (217,289)        |
| TOTAL REVENUE FROM OTHER AGENCIES            | 6,300,000                               | 5,750,023         | 91.3%                 | 655,723             | 5,758,000           | 5,859,275        | 101.8%                | (109,252)        |
| TOTAL REVENUE                                | 10,485,502                              | 9,723,263         | 92.7%                 | 1,099,636           | 9,316,691           | 9.126.122        | 98.0%                 | 532,451          |