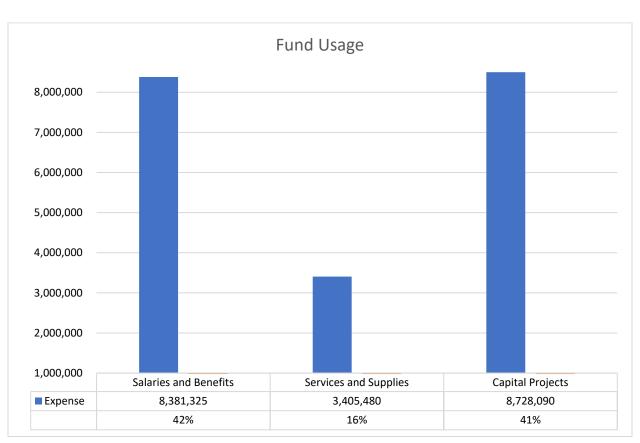

#### CHICO AREA RECREATION AND PARK DISTRICT SUMMARY - ALL FUNDS MAY 2023

|                                         | GENERAL<br>FUND | ROTARY<br>FUND | COMMUNITY<br>PARK FEES | PARK IMPACT<br>FUND | OAK WAY<br>PARK | PETERSON<br>PARK | BARONI<br>PARK | MEMORANDUM<br>TOTALS ONLY |
|-----------------------------------------|-----------------|----------------|------------------------|---------------------|-----------------|------------------|----------------|---------------------------|
|                                         | TONE            | TOND           | TARRETELO              | TOND                | TAKK            | TAIN             | TAIN           | TOTALOGNET                |
| REVENUE                                 |                 |                |                        |                     |                 |                  |                |                           |
| FEE BASED PROGRAM INCOME                | 3,301,444       | _              | -                      | -                   | -               | -                | _              | 3,301,444                 |
| OTHER INCOME                            | 671,795         | -              | -                      | -                   | -               | -                | -              | 671,795                   |
| RDA PASSTHROUGH                         | 1,705,747       | -              | -                      | -                   | -               | -                | -              | 1,705,747                 |
| INVESTMENT INCOME                       | 38,697          | 107            | 42,135                 | 2,747               | 231             | 428              | 1,483          | 85,829                    |
| TAX INCOME / COUNTY                     | 4,005,580       | -              | -                      | -                   | -               | -                | -              | 4,005,580                 |
| PARK IMPACT FEES                        | -               | _              | 5,472,557              | 33,250              | _               | _                | _              | 5,505,807                 |
| ASSESSMENTS                             | _               | -              | -                      | -                   | 22,403          | 41,048           | 97,285         | 160,735                   |
| TOTAL REVENUE                           | 9,723,263       | 107            | 5,514,692              | 35,997              | 22,634          | 41,476           | 98,768         | 15,436,938                |
|                                         |                 |                |                        |                     |                 |                  |                |                           |
| EXPENSE                                 |                 |                |                        |                     |                 |                  |                |                           |
| SALARIES & BENEFITS                     | 6,040,125       | -              | -                      | -                   | 115,422         | 90,879           | 115,422        | 6,361,849                 |
| SERVICES & SUPPLIES                     | 2,360,395       | -              | -                      | -                   | 19,388          | 23,990           | 16,060         | 2,419,833                 |
| CONTRIB. TO OTHER AGENCIES              | 9,997           | -              | -                      | -                   | -               | -                | -              | 9,997                     |
| TOTAL EXPENSE                           | 8,410,517       | -              | -                      | -                   | 134,810         | 114,869          | 131,482        | 8,791,679                 |
| NET REVENUE BEFORE SPECIAL EXPENSE      | 1,312,746       | 107            | 5,514,692              | 35,997              | (112,176)       | (73,393)         | (32,715)       | 6,645,258                 |
|                                         |                 |                | , ,                    | ,                   | , ,             | , , ,            | , , ,          | , ,                       |
| SPECIALLY ALLOCATED ITEMS               |                 |                |                        |                     |                 |                  |                |                           |
| DEPRECIATION                            | 800,871         | -              | -                      | -                   | -               | -                | -              | 800,871                   |
| FAIR MARKET VALUE ADJUSTMENT            | (229,827)       | (498)          | (166,899)              | (11,665)            | -               | -                | (2,507)        | (411,395                  |
| TOTAL SPECIALLY ALLOCATED               | 571,044         | (498)          | (166,899)              | (11,665)            | -               | -                | (2,507)        | 389,476                   |
| REVENUE OVER (UNDER)                    | 741,701         | 605            | 5,681,591              | 47,662              | (112,176)       | (73,393)         | (30,207)       | 6,255,783                 |
| REVENUE OVER (ONDER)                    | 741,701         | 003            | 3,001,331              | 47,002              | (112,170)       | (13,333)         | (30,201)       | 0,233,703                 |
|                                         |                 |                |                        | T                   |                 |                  |                |                           |
| CAPITAL ASSETS AND REPAIR PROJECTS      |                 |                |                        |                     |                 |                  |                |                           |
| CAPITAL / REPAIR PROJECTS               | 2,349,090       | -              | -                      | -                   | -               | -                | -              | 2,349,090                 |
| CAPTIAL PROJECTS REIMBURSEMENT          | 1,141,117       | -              | -                      | -                   | -               | -                | -              | 1,141,117                 |
| NET CAPITAL PROJECTS                    | (1,207,973)     | -              | -                      | -                   | -               | -                | -              | (1,207,973                |
|                                         |                 |                |                        |                     |                 |                  |                |                           |
| TOTAL REVENUE OVER (UNDER) EXPENDITURES | (466,272)       | 605            | 5,681,591              | 47,662              | (112,176)       | (73,393)         | (30,207)       | 5,047,810                 |

CHICO AREA RECREATION AND PARK DISTRICT EXECUTIVE SUMMARY GENERAL FUND - FUND 2490 MAY 2023 REPRESENTS 92% OF THE YEAR

|                               | 2022-2023  | 2022-2023 | 2022-2023 | Remaining | 2021-2022 | 2021-2022 | 2021-2022 | DIFF.     |
|-------------------------------|------------|-----------|-----------|-----------|-----------|-----------|-----------|-----------|
|                               | BUDGET     | YTD       | % BUDGET  | Budget    | BUDGET    | YTD       | % BUDGET  | BY YEAR   |
| REVENUE                       |            |           |           |           |           |           |           |           |
| FEE BASED PROGRAM INCOME      | 3,520,637  | 3,301,444 | 93.8%     | 219,193   | 3,030,341 | 2,756,003 | 90.9%     | 545,441   |
| OTHER INCOME                  | 664,865    | 671,795   | 101.0%    | -         | 528,350   | 510,844   | 96.7%     | 160,951   |
| RDA PASSTHROUGH               | 1,600,000  | 1,705,747 | 106.6%    | -         | 1,540,000 | 1,593,211 | 103.5%    | 112,536   |
| INVESTMENT INCOME             | 45,000     | 38,697    | 86.0%     | 6,303     | 40,000    | 28,338    | 70.8%     | 10,360    |
| TAX INCOME / COUNTY           | 4,655,000  | 4,005,580 | 86.0%     | 649,420   | 4,178,000 | 4,222,868 | 101.1%    | (217,289) |
| BACKFILL TAX INCOME           | -          | -         | 0.0%      | -         | -         | 14,859    | 0.0%      | (14,859)  |
| TOTAL REVENUE                 | 10,485,502 | 9,723,263 | 92.7%     | 874,916   | 9,316,691 | 9,126,122 | 98.0%     | 597,141   |
|                               |            |           |           |           |           |           |           |           |
| OPERATING EXPENDITURES        | 7 000 050  | 0.040.405 | 00.50/    | 4 000 004 | 0.504.000 | 5 550 400 | 0.4.40/   | 407.000   |
| SALARIES AND BENEFITS         | 7,320,959  | 6,040,125 | 82.5%     | 1,280,834 | 6,581,096 | 5,552,429 | 84.4%     | 487,696   |
| SERVICES AND SUPPLIES         | 2,829,608  | 2,360,395 | 83.4%     | 469,213   | 2,570,458 | 2,085,784 | 81.1%     | 274,610   |
| OPERATING TRANSFER OUT        | 267,934    | -         | 00.00/    | 5 000     | 113,529   | -         | 0.00/     | 0.007     |
| CONTRIB. TO OTHER AGENCIES    | 15,000     | 9,997     | 66.6%     | 5,003     | 15,000    | -         | 0.0%      | 9,997     |
| CONTINGENCIES                 | 20,000     | -         | 0.0%      | 20,000    | 25,000    | =         | 0.0%      | =         |
| NOTES PAYABLE / LEASE PYMTS   | -          | -         | 0.0%      | -         | 80,681    | -         | 0.0%      | -         |
| TOTAL OPERATING EXPENDITURES  | 10,453,501 | 8,410,517 | 80.5%     | 1,775,050 | 9,385,764 | 7,638,213 | 81.4%     | 772,304   |
| NET REVENUE BEFORE SPEC. EXP. | 32,001     | 1,312,746 |           | -         | (69,073)  | 1,487,909 |           | (175,164) |
| SPECIALLY ALLOCATED ITEMS     |            |           |           |           |           |           |           |           |
| DEPRECIATION                  | _          | 800.871   | 0.0%      | _         | _         | _         | 0.0%      | 800,871   |
| FAIR MARKET VALUE ADJUSTMENT  | _          | (229,827) | 0.0%      | 229,827   | _         | 40,543    | 0.0%      | (270,369) |
| TOTAL SPECIALLY ALLOCATED     | -          | 571,044   | 0.0%      | 229,827   | _         | 40,543    | 0.0%      | 530,502   |
|                               |            | 3,        | 0.070     | ==0,0=:   |           | 10,010    | 5.575     | 300,002   |
| REVENUE OVER (UNDER)          |            |           |           |           |           |           |           |           |
| EXPENDITURES                  | 32,001     | 741,701   |           |           | (69,073)  | 1,447,366 |           | (705,665) |

#### CHICO AREA RECREATION AND PARK DISTRICT SALARIES AND BENEFITS SUMMARY GENERAL FUND - FUND 2490 MAY 2023 REPRESENTS 92% OF THE YEAR

|                             | 2022-2023 | 2022-2023 | 2022-2023 | 2021-2022 | 2021-2022 | 2021-2022 | DIFF.    |
|-----------------------------|-----------|-----------|-----------|-----------|-----------|-----------|----------|
|                             | BUDGET    | YTD       | % BUDGET  | BUDGET    | YTD       | % BUDGET  | BY YEAR  |
| SALARIES                    |           |           |           |           |           |           |          |
| FULL-TIME SALARIES          | 3,055,000 | 2,848,300 | 93.2%     | 2,640,000 | 2,462,894 | 93.3%     | 385,406  |
| PART-TIME SALARIES          | 2,752,000 | 2,102,799 | 76.4%     | 2,419,334 | 1,915,196 | 79.2%     | 187,603  |
| ACCUMULATED LEAVE           | 41,000    | -         | 0.0%      | 41,000    | -         | 0.0%      | -        |
| INSTRUCTORS                 | 32,000    | 65,125    | 203.5%    | 53,541    | 65,163    | 121.7%    | (38)     |
| SUBTOTAL                    | 5,880,000 | 5,016,224 | 85.3%     | 5,153,875 | 4,443,253 | 86.2%     | 572,971  |
| BENEFITS<br>FICA            | 445,000   | 382,843   | 86.0%     | 392,000   | 334,462   | 85.3%     | 48,380   |
| RETIREMENT                  | 629,000   | 461,914   | 73.4%     | 541,000   | 538,114   | 99.5%     | (76,200) |
| HEALTH INSURANCE            | 565,400   | 390,720   | 69.1%     | 438,500   | 299,685   | 68.3%     | 91,035   |
| UNEMPLOYMENT INSURANCE      | 30,000    | 3,185     | 10.6%     | 98,000    | 14,940    | 15.2%     | (11,754) |
| WORKERS COMP INSURANCE      | 120,000   | 106,963   | 89.1%     | 152,000   | 146,862   | 96.6%     | (39,900) |
| ALLOCATION TO OTHER FUNDS   | (348,441) | (321,723) | 92.3%     | (194,279) | (224,887) | 115.8%    | (96,836) |
| SUBTOTAL                    | 1,440,959 | 1,023,901 | 71.1%     | 1,427,221 | 1,109,176 | 77.7%     | (85,274) |
| TOTAL SALARIES AND BENEFITS | 7,320,959 | 6,040,125 | 82.5%     | 6,581,096 | 5,552,429 | 84.4%     | 487,696  |

CHICO AREA RECREATION AND PARK DISTRICT **SERVICES AND SUPPLIES SUMMARY GENERAL FUND - FUND 2490 MAY 2023 REPRESENTS 92% OF THE YEAR** 

|                           | 2022-2023<br>BUDGET | 2022-2023<br>YTD | 2022-2023<br>% BUDGET | Remaining<br>Budget | 2021-2022<br>BUDGET | 2021-2022<br>YTD | 2021-2022<br>% BUDGET | DIFF.<br>BY YEAR |
|---------------------------|---------------------|------------------|-----------------------|---------------------|---------------------|------------------|-----------------------|------------------|
| SERVICES AND SUPPLIES     |                     |                  |                       |                     |                     |                  |                       |                  |
| MARKETING                 | 44,000              | 24,458           | 55.6%                 | 19,542              | 30,000              | 11,040           | 36.8%                 | 13,419           |
| UNIFORM APPAREL           | 8,000               | 12,680           | 158.5%                | -                   | 7,000               | 7,515            | 107.4%                | 5,165            |
| PROGRAM APPAREL           | -                   | 21,322           | 0.0%                  | -                   | -                   | -                | 0.0%                  | 21,322           |
| COMMUNICATIONS            | 52,358              | 62,767           | 119.9%                | -                   | 52,358              | 43,333           | 82.8%                 | 19,433           |
| * INSURANCE               | 270,000             | 292,512          | 108.3%                | -                   | 240,500             | 240,887          | 100.2%                | 51,625           |
| TECHNOLOGY SOFTWARE       | 105,000             | 99,178           | 94.5%                 | 5,822               | -                   | -                | 0.0%                  | 99,178           |
| TECHNOLOGY HARDWARE       | 30,000              | 26,680           | 88.9%                 | 3,320               | 20,000              | 22,036           | 110.2%                | 4,644            |
| EQUIPMENT MAINTENANCE     | 23,250              | 29,536           | 127.0%                | -                   | 22,330              | 26,123           | 117.0%                | 3,413            |
| EQUIPMENT                 | 9,200               | 57,920           | 629.6%                | -                   | 14,621              | 17,543           | 120.0%                | 40,377           |
| VEHICLE MAINTENANCE       | 18,000              | 21,288           | 118.3%                | -                   | 12,500              | 24,621           | 197.0%                | (3,333)          |
| STRUCTURE & GROUNDS       | 190,950             | 136,751          | 71.6%                 | 54,199              | 178,100             | 128,418          | 72.1%                 | 8,333            |
| VANDALISM                 | 5,460               | 2,324            | 42.6%                 | 3,136               | 5,445               | 1,873            | 34.4%                 | 451              |
| SERVICES                  | 292,200             | 282,006          | 96.5%                 | 10,194              | 5,400               | 9,980            | 184.8%                | 281,551          |
| ** CONTRACT SERVICES      | 716,616             | 481,352          | 67.2%                 | 235,264             | 827,000             | 679,629          | 82.2%                 | (198,277)        |
| LEGAL NOTICES             | 1,000               | 676              | 67.6%                 | 325                 | 22,000              | 8,340            | 37.9%                 | (7,664)          |
| RENT/LEASE STRUCTURES     | 2,000               | 1,500            | 75.0%                 | 500                 | 2,000               | 1,500            | 75.0%                 | -                |
| SMALL TOOLS               | 3,900               | 16,443           | 421.6%                | -                   | 3,905               | 3,719            | 95.2%                 | 12,724           |
| PROFESSIONAL DEVELOPMENT  | 28,000              | 33,586           | 119.9%                | -                   | 33,500              | 24,811           | 74.1%                 | 8,775            |
| MISCELLAEOUS              | 10,000              | 7,718            | 77.2%                 | 2,282               | 14,000              | 14,643           | 104.6%                | (6,925)          |
| SUPPLIES                  | 366,540             | 242,565          | 66.2%                 | 123,975             | 340,020             | 217,826          | 64.1%                 | 24,610           |
| HOSPITALITY               | 5,000               | 8,750            | 175.0%                | -                   | 5,000               | 2,315            | 46.3%                 | 3,022            |
| FUEL                      | 50,000              | 45,804           | 91.6%                 | 4,196               | 60,000              | 28,997           | 48.3%                 | 16,807           |
| TRANSPORTATION            | 3,700               | 1,980            | 53.5%                 | 1,720               | 3,470               | -                | 0.0%                  | 1,980            |
| DIST OFFICE BOARD MTG EXP | 10,000              | 5,875            | 58.8%                 | 4,125               | 10,000              | 8,400            | 84.0%                 | (2,525)          |
| USE TAX                   | 1,500               | 557              | 37.1%                 | 943                 | 1,500               | 24               | 1.6%                  | 533              |
| TRAVEL                    | 10,000              | 4,540            | 45.4%                 | 5,460               | 15,000              | 8,299            | 55.3%                 | (3,758)          |
| SUBTOTAL                  | 2,281,674           | 1,936,453        | 84.9%                 | 484,317             | 1,925,649           | 1,531,872        | 79.6%                 | 410,693          |
| UTILITIES                 |                     |                  |                       |                     |                     |                  |                       |                  |
| WATER                     | 151,521             | 75,063           | 49.5%                 | 76,458              | 97,955              | 95,047           | 97.0%                 | (19,984)         |
| ELECTRICITY               | 309,072             | 261,069          | 84.5%                 | 48,003              | 280,196             | 276,178          | 98.6%                 | (15,109)         |
| GAS                       | 79,992              | 77,250           | 96.6%                 | 2,742               | 65,743              | 41,998           | 63.9%                 | 35,252           |
| SEWER                     | 7,349               | 10,559           | 143.7%                | -,                  | 6,400               | 6,846            | 107.0%                | 3,713            |
| SUBTOTAL                  | 547,934             | 423,941          | 77.4%                 | 127,203             | 450,294             | 420,069          | 93.3%                 | 3,872            |
| TOTAI SERVICE & SUPPLY    | 2,829,608           | 2,360,395        | 83.4%                 | 611,519             | 2,570,458           | 2,085,784        | 81.1%                 | 290,117          |