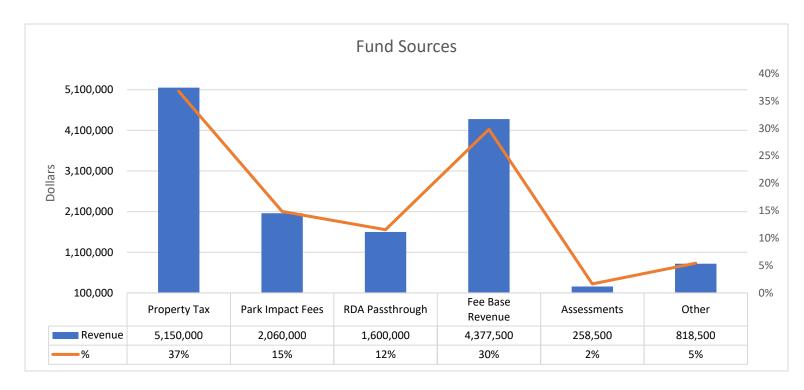

#### CHICO AREA RECREATION AND PARK DISTRICT SUMMARY - ALL FUNDS MAY 2023

|                                         | GENERAL<br>FUND | ROTARY<br>FUND | COMMUNITY<br>PARK FEES | PARK IMPACT<br>FUND | OAK WAY<br>PARK | PETERSON<br>PARK | BARONI<br>PARK | MEMORANDUM<br>TOTALS ONLY |
|-----------------------------------------|-----------------|----------------|------------------------|---------------------|-----------------|------------------|----------------|---------------------------|
|                                         | TONE            | TOND           | TARRETELO              | TOND                | TAKK            | TAIN             | TAIN           | TOTALOGNET                |
| REVENUE                                 |                 |                |                        |                     |                 |                  |                |                           |
| FEE BASED PROGRAM INCOME                | 3,301,444       | _              | -                      | -                   | -               | -                | _              | 3,301,444                 |
| OTHER INCOME                            | 671,795         | -              | -                      | -                   | -               | -                | -              | 671,795                   |
| RDA PASSTHROUGH                         | 1,705,747       | -              | -                      | -                   | -               | -                | -              | 1,705,747                 |
| INVESTMENT INCOME                       | 38,697          | 107            | 42,135                 | 2,747               | 231             | 428              | 1,483          | 85,829                    |
| TAX INCOME / COUNTY                     | 4,005,580       | -              | -                      | -                   | -               | -                | -              | 4,005,580                 |
| PARK IMPACT FEES                        | -               | _              | 5,472,557              | 33,250              | _               | _                | _              | 5,505,807                 |
| ASSESSMENTS                             | _               | -              | -                      | -                   | 22,403          | 41,048           | 97,285         | 160,735                   |
| TOTAL REVENUE                           | 9,723,263       | 107            | 5,514,692              | 35,997              | 22,634          | 41,476           | 98,768         | 15,436,938                |
|                                         |                 |                |                        |                     |                 |                  |                |                           |
| EXPENSE                                 |                 |                |                        |                     |                 |                  |                |                           |
| SALARIES & BENEFITS                     | 6,040,125       | -              | -                      | -                   | 115,422         | 90,879           | 115,422        | 6,361,849                 |
| SERVICES & SUPPLIES                     | 2,360,395       | -              | -                      | -                   | 19,388          | 23,990           | 16,060         | 2,419,833                 |
| CONTRIB. TO OTHER AGENCIES              | 9,997           | -              | -                      | -                   | -               | -                | -              | 9,997                     |
| TOTAL EXPENSE                           | 8,410,517       | -              | -                      | -                   | 134,810         | 114,869          | 131,482        | 8,791,679                 |
| NET REVENUE BEFORE SPECIAL EXPENSE      | 1,312,746       | 107            | 5,514,692              | 35,997              | (112,176)       | (73,393)         | (32,715)       | 6,645,258                 |
|                                         |                 |                | , ,                    | ,                   | , ,             | , , ,            | , , ,          | , ,                       |
| SPECIALLY ALLOCATED ITEMS               |                 |                |                        |                     |                 |                  |                |                           |
| DEPRECIATION                            | 800,871         | -              | -                      | -                   | -               | -                | -              | 800,871                   |
| FAIR MARKET VALUE ADJUSTMENT            | (229,827)       | (498)          | (166,899)              | (11,665)            | -               | -                | (2,507)        | (411,395                  |
| TOTAL SPECIALLY ALLOCATED               | 571,044         | (498)          | (166,899)              | (11,665)            | -               | -                | (2,507)        | 389,476                   |
| REVENUE OVER (UNDER)                    | 741,701         | 605            | 5,681,591              | 47,662              | (112,176)       | (73,393)         | (30,207)       | 6,255,783                 |
| REVENUE OVER (ONDER)                    | 741,701         | 003            | 3,001,331              | 47,002              | (112,170)       | (13,333)         | (30,201)       | 0,233,703                 |
|                                         |                 |                |                        | T                   |                 |                  |                |                           |
| CAPITAL ASSETS AND REPAIR PROJECTS      |                 |                |                        |                     |                 |                  |                |                           |
| CAPITAL / REPAIR PROJECTS               | 2,349,090       | -              | -                      | -                   | -               | -                | -              | 2,349,090                 |
| CAPTIAL PROJECTS REIMBURSEMENT          | 1,141,117       | -              | -                      | -                   | -               | -                | -              | 1,141,117                 |
| NET CAPITAL PROJECTS                    | (1,207,973)     | -              | -                      | -                   | -               | -                | -              | (1,207,973                |
|                                         |                 |                |                        |                     |                 |                  |                |                           |
| TOTAL REVENUE OVER (UNDER) EXPENDITURES | (466,272)       | 605            | 5,681,591              | 47,662              | (112,176)       | (73,393)         | (30,207)       | 5,047,810                 |

CHICO AREA RECREATION AND PARK DISTRICT EXECUTIVE SUMMARY GENERAL FUND - FUND 2490 MAY 2023 REPRESENTS 92% OF THE YEAR

|                               | 2022-2023  | 2022-2023 | 2022-2023 | Remaining | 2021-2022 | 2021-2022 | 2021-2022 | DIFF.     |
|-------------------------------|------------|-----------|-----------|-----------|-----------|-----------|-----------|-----------|
|                               | BUDGET     | YTD       | % BUDGET  | Budget    | BUDGET    | YTD       | % BUDGET  | BY YEAR   |
| REVENUE                       |            |           |           |           |           |           |           |           |
| FEE BASED PROGRAM INCOME      | 3,520,637  | 3,301,444 | 93.8%     | 219,193   | 3,030,341 | 2,756,003 | 90.9%     | 545,441   |
| OTHER INCOME                  | 664,865    | 671,795   | 101.0%    | -         | 528,350   | 510,844   | 96.7%     | 160,951   |
| RDA PASSTHROUGH               | 1,600,000  | 1,705,747 | 106.6%    | -         | 1,540,000 | 1,593,211 | 103.5%    | 112,536   |
| INVESTMENT INCOME             | 45,000     | 38,697    | 86.0%     | 6,303     | 40,000    | 28,338    | 70.8%     | 10,360    |
| TAX INCOME / COUNTY           | 4,655,000  | 4,005,580 | 86.0%     | 649,420   | 4,178,000 | 4,222,868 | 101.1%    | (217,289) |
| BACKFILL TAX INCOME           | -          | -         | 0.0%      | -         | -         | 14,859    | 0.0%      | (14,859)  |
| TOTAL REVENUE                 | 10,485,502 | 9,723,263 | 92.7%     | 874,916   | 9,316,691 | 9,126,122 | 98.0%     | 597,141   |
|                               |            |           |           |           |           |           |           |           |
| OPERATING EXPENDITURES        | 7 000 050  | 0.040.405 | 00.50/    | 4 000 004 | 0.504.000 | 5 550 400 | 0.4.40/   | 407.000   |
| SALARIES AND BENEFITS         | 7,320,959  | 6,040,125 | 82.5%     | 1,280,834 | 6,581,096 | 5,552,429 | 84.4%     | 487,696   |
| SERVICES AND SUPPLIES         | 2,829,608  | 2,360,395 | 83.4%     | 469,213   | 2,570,458 | 2,085,784 | 81.1%     | 274,610   |
| OPERATING TRANSFER OUT        | 267,934    | -         | 00.00/    | 5 000     | 113,529   | -         | 0.00/     | 0.007     |
| CONTRIB. TO OTHER AGENCIES    | 15,000     | 9,997     | 66.6%     | 5,003     | 15,000    | -         | 0.0%      | 9,997     |
| CONTINGENCIES                 | 20,000     | -         | 0.0%      | 20,000    | 25,000    | =         | 0.0%      | =         |
| NOTES PAYABLE / LEASE PYMTS   | -          | -         | 0.0%      | -         | 80,681    | -         | 0.0%      | -         |
| TOTAL OPERATING EXPENDITURES  | 10,453,501 | 8,410,517 | 80.5%     | 1,775,050 | 9,385,764 | 7,638,213 | 81.4%     | 772,304   |
| NET REVENUE BEFORE SPEC. EXP. | 32,001     | 1,312,746 |           | -         | (69,073)  | 1,487,909 |           | (175,164) |
| SPECIALLY ALLOCATED ITEMS     |            |           |           |           |           |           |           |           |
| DEPRECIATION                  | _          | 800.871   | 0.0%      | _         | _         | _         | 0.0%      | 800,871   |
| FAIR MARKET VALUE ADJUSTMENT  | _          | (229,827) | 0.0%      | 229,827   | _         | 40,543    | 0.0%      | (270,369) |
| TOTAL SPECIALLY ALLOCATED     | -          | 571,044   | 0.0%      | 229,827   | _         | 40,543    | 0.0%      | 530,502   |
|                               |            | 3,        | 0.070     | ==0,0=:   |           | 10,010    | 5.575     | 300,002   |
| REVENUE OVER (UNDER)          |            |           |           |           |           |           |           |           |
| EXPENDITURES                  | 32,001     | 741,701   |           |           | (69,073)  | 1,447,366 |           | (705,665) |

|                                              | 2022-2023<br>BUDGET                     | 2022-2023<br>YTD  | 2022-2023<br>% BUDGET | Remaining<br>Budget | 2021-2022<br>BUDGET | 2021-2022<br>YTD | 2021-2022<br>% BUDGET | DIFF.<br>BY YEAR |
|----------------------------------------------|-----------------------------------------|-------------------|-----------------------|---------------------|---------------------|------------------|-----------------------|------------------|
| FEE BASED PROGRAM INCOME                     |                                         |                   |                       |                     |                     |                  |                       |                  |
| AFTER SCHOOL & CAMP PROGRAMS                 |                                         |                   |                       |                     |                     |                  |                       |                  |
| AFTERSCHOOL                                  | 2,052,225                               | 1,955,527         | 95.3%                 | 96,698              | 1,593,933           | 1,681,697        | 105.5%                | 273,829          |
| CAMPS                                        | 301,300                                 | 254,171           | 84.4%                 | 47,129              | 266,690             | 249,177          | 93.4%                 | 4,994            |
| RECREATION ADMIN                             | 15,000                                  | 48,235            | 321.6%                | -                   | -                   | -                | 0.0%                  | ´-               |
| SUBTOTAL                                     | 2,368,525                               | 2,257,932         | 95.3%                 | 143,828             | 1,860,623           | 1,930,875        | 103.8%                | 278,823          |
|                                              |                                         | , ,               |                       | ,                   | , ,                 | , ,              |                       | ,                |
| AQUATICS                                     | 160,570                                 | 61,940            | 38.6%                 | 98,630              | 184,109             | 86,601           | 47.0%                 | (24,661)         |
| CLASSES                                      |                                         |                   |                       |                     |                     |                  |                       |                  |
| GENERAL CLASSES                              | 147,260                                 | 173,094           | 117.5%                | _                   | 84,000              | 108,407          | 129.1%                | 64,687           |
| COMMUNITY BAND                               | 2,000                                   | 4,753             | 237.6%                | _                   | 1,000               | 2,571            | 257.1%                | 2,182            |
| YOUTH CLASSES                                | 65,000                                  | 44,096            | 67.8%                 | 20,904              | 59,003              | 60,070           | 101.8%                | (15,975)         |
| SUBTOTAL                                     | 214,260                                 | 221,943           | 103.6%                | 20,904              | 144,003             | 171,048          | 118.8%                | 50,894           |
|                                              | 214,200                                 | 221,040           | 100.076               | 20,304              | 144,000             | 171,040          | 110.070               | 50,034           |
| ADULT SPORTS                                 | 232,942                                 | 187,551           | 80.5%                 | 44,699              | 233,995             | 174,954          | 74.8%                 | 12,597           |
|                                              |                                         |                   |                       |                     |                     |                  |                       |                  |
| NATURE CENTER PROGRAM FEE INCOME             | 256,840                                 | 255,395           | 99.4%                 | 1,445               | 188,560             | 153,608          | 81.5%                 | 101,787          |
| SUBTOTAL                                     |                                         |                   |                       |                     |                     |                  |                       |                  |
|                                              | 256,840                                 | 255,395           | 99.4%                 | 1,445               | 374,120             | 153,608          | 41.1%                 | 101,787          |
| OTHER PROGRAMS                               |                                         |                   |                       |                     |                     |                  |                       |                  |
| SCHOLARSHIPS                                 | (25,000)                                | (5,027)           | 20.1%                 | -                   | (25,000)            | (5,822)          | 23.3%                 | 796              |
| SPECIAL EVENTS                               | 30,000                                  | 23,470            | 78.2%                 | 6,530               | 6,900               | -                | 0.0%                  | 23,470           |
| SENIOR ADULT PROGRAMS                        | 32,500                                  | 14,629            | 45.0%                 | 17,871              | 6,000               | 27,942           | 465.7%                | (13,314)         |
| YOUTH SPORTS                                 | 250,000                                 | 283,851           | 113.5%                | -                   | 245,591             | 216,798          | 88.3%                 | 67,053           |
| SUBTOTAL                                     | 287,500                                 | 316,683           | 110.2%                | 24,641              | 233,491             | 238,917          | 102.3%                | 77,766           |
| TOTAL FEE BASED PROGRAMS                     | 3,520,637                               | 3,301,444         | 93.8%                 | 379,537             | 3,030,341           | 2,756,003        | 90.9%                 | 480,752          |
|                                              |                                         |                   |                       |                     |                     |                  |                       |                  |
| OTHER INCOME                                 |                                         |                   |                       |                     |                     |                  |                       |                  |
| FACILITY RENTAL INCOME                       | 444,865                                 | 414,648           | 93.2%                 | 30,217              | 346,450             | 361,380          | 104.3%                | 53,268           |
| REBATES & REIMBURSED COSTS                   | 30,000                                  | 42,728            | 142.4%                | -<br>34,159         | 30,000              | 99,995           | 333.3%                | (57,267)         |
| REIMBURSEMENTS - CITY PARKS<br>MISCELLANEOUS | 180,000                                 | 145,841<br>20,116 | 81.0%<br>0.0%         | 34,139              | 141,900             | 18,195<br>10,769 | 12.8%<br>0.0%         | 127,646<br>9,347 |
| ENDOWMENTS                                   | 10,000                                  | 10,698            | 107.0%                | -                   | 10,000              | 10,769           | 109.4%                | (246)            |
| DONATIONS                                    | 10,000                                  | 37,764            | 0.0%                  | -                   | 10,000              | 9,559            | 0.0%                  | 28,205           |
| TOTAL OTHER INCOME                           | 664,865                                 | 671,795           | 101.0%                | 64,376              | 528,350             | 510.844          | 96.7%                 | 160,951          |
|                                              | , , , , , , , , , , , , , , , , , , , , | - ,               |                       | - ,                 | ,                   |                  |                       |                  |
| REVENUE FROM OTHER AGENCIES                  |                                         |                   |                       |                     |                     |                  |                       |                  |
| RDA PASSTHROUGH                              | 1,600,000                               | 1,705,747         | 106.6%                | -                   | 1,540,000           | 1,593,211        | 103.5%                | 112,536          |
| INVESTMENT INCOME                            | 45,000                                  | 38,697            | 86.0%                 | 6,303               | 40,000              | 28,338           | 70.8%                 | 10,360           |
| TAX INCOME / COUNTY                          | 4,655,000                               | 4,005,580         | 86.0%                 | 649,420             | 4,178,000           | 4,222,868        | 101.1%                | (217,289)        |
| TOTAL REVENUE FROM OTHER AGENCIES            | 6,300,000                               | 5,750,023         | 91.3%                 | 655,723             | 5,758,000           | 5,859,275        | 101.8%                | (109,252)        |
| TOTAL REVENUE                                | 10,485,502                              | 9,723,263         | 92.7%                 | 1,099,636           | 9,316,691           | 9.126.122        | 98.0%                 | 532,451          |