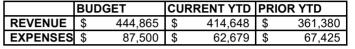

|                                              | 2022-2023<br>BUDGET                     | 2022-2023<br>YTD  | 2022-2023<br>% BUDGET | Remaining<br>Budget | 2021-2022<br>BUDGET | 2021-2022<br>YTD | 2021-2022<br>% BUDGET | DIFF.<br>BY YEAR |
|----------------------------------------------|-----------------------------------------|-------------------|-----------------------|---------------------|---------------------|------------------|-----------------------|------------------|
| FEE BASED PROGRAM INCOME                     |                                         |                   |                       |                     |                     |                  |                       |                  |
| AFTER SCHOOL & CAMP PROGRAMS                 |                                         |                   |                       |                     |                     |                  |                       |                  |
| AFTERSCHOOL                                  | 2,052,225                               | 1,955,527         | 95.3%                 | 96,698              | 1,593,933           | 1,681,697        | 105.5%                | 273,829          |
| CAMPS                                        | 301,300                                 | 254,171           | 84.4%                 | 47,129              | 266,690             | 249,177          | 93.4%                 | 4,994            |
| RECREATION ADMIN                             | 15,000                                  | 48,235            | 321.6%                | -                   | -                   | -                | 0.0%                  | ´-               |
| SUBTOTAL                                     | 2,368,525                               | 2,257,932         | 95.3%                 | 143,828             | 1,860,623           | 1,930,875        | 103.8%                | 278,823          |
|                                              |                                         | , ,               |                       | ,                   | , ,                 | , ,              |                       | ,                |
| AQUATICS                                     | 160,570                                 | 61,940            | 38.6%                 | 98,630              | 184,109             | 86,601           | 47.0%                 | (24,661)         |
| CLASSES                                      |                                         |                   |                       |                     |                     |                  |                       |                  |
| GENERAL CLASSES                              | 147,260                                 | 173,094           | 117.5%                | _                   | 84,000              | 108,407          | 129.1%                | 64,687           |
| COMMUNITY BAND                               | 2,000                                   | 4,753             | 237.6%                | _                   | 1,000               | 2,571            | 257.1%                | 2,182            |
| YOUTH CLASSES                                | 65,000                                  | 44,096            | 67.8%                 | 20,904              | 59,003              | 60,070           | 101.8%                | (15,975)         |
| SUBTOTAL                                     | 214,260                                 | 221,943           | 103.6%                | 20,904              | 144,003             | 171,048          | 118.8%                | 50,894           |
|                                              | 214,200                                 | 221,040           | 100.076               | 20,304              | 144,000             | 171,040          | 110.070               | 50,034           |
| ADULT SPORTS                                 | 232,942                                 | 187,551           | 80.5%                 | 44,699              | 233,995             | 174,954          | 74.8%                 | 12,597           |
|                                              |                                         |                   |                       |                     |                     |                  |                       |                  |
| NATURE CENTER PROGRAM FEE INCOME             | 256,840                                 | 255,395           | 99.4%                 | 1,445               | 188,560             | 153,608          | 81.5%                 | 101,787          |
| SUBTOTAL                                     |                                         |                   |                       |                     |                     |                  |                       |                  |
|                                              | 256,840                                 | 255,395           | 99.4%                 | 1,445               | 374,120             | 153,608          | 41.1%                 | 101,787          |
| OTHER PROGRAMS                               |                                         |                   |                       |                     |                     |                  |                       |                  |
| SCHOLARSHIPS                                 | (25,000)                                | (5,027)           | 20.1%                 | -                   | (25,000)            | (5,822)          | 23.3%                 | 796              |
| SPECIAL EVENTS                               | 30,000                                  | 23,470            | 78.2%                 | 6,530               | 6,900               | -                | 0.0%                  | 23,470           |
| SENIOR ADULT PROGRAMS                        | 32,500                                  | 14,629            | 45.0%                 | 17,871              | 6,000               | 27,942           | 465.7%                | (13,314)         |
| YOUTH SPORTS                                 | 250,000                                 | 283,851           | 113.5%                | -                   | 245,591             | 216,798          | 88.3%                 | 67,053           |
| SUBTOTAL                                     | 287,500                                 | 316,683           | 110.2%                | 24,641              | 233,491             | 238,917          | 102.3%                | 77,766           |
| TOTAL FEE BASED PROGRAMS                     | 3,520,637                               | 3,301,444         | 93.8%                 | 379,537             | 3,030,341           | 2,756,003        | 90.9%                 | 480,752          |
|                                              |                                         |                   |                       |                     |                     |                  |                       |                  |
| OTHER INCOME                                 |                                         |                   |                       |                     |                     |                  |                       |                  |
| FACILITY RENTAL INCOME                       | 444,865                                 | 414,648           | 93.2%                 | 30,217              | 346,450             | 361,380          | 104.3%                | 53,268           |
| REBATES & REIMBURSED COSTS                   | 30,000                                  | 42,728            | 142.4%                | -<br>34,159         | 30,000              | 99,995           | 333.3%                | (57,267)         |
| REIMBURSEMENTS - CITY PARKS<br>MISCELLANEOUS | 180,000                                 | 145,841<br>20,116 | 81.0%<br>0.0%         | 34,139              | 141,900             | 18,195<br>10,769 | 12.8%<br>0.0%         | 127,646<br>9,347 |
| ENDOWMENTS                                   | 10,000                                  | 10,698            | 107.0%                | -                   | 10,000              | 10,769           | 109.4%                | (246)            |
| DONATIONS                                    | 10,000                                  | 37,764            | 0.0%                  | -                   | 10,000              | 9,559            | 0.0%                  | 28,205           |
| TOTAL OTHER INCOME                           | 664,865                                 | 671,795           | 101.0%                | 64,376              | 528,350             | 510.844          | 96.7%                 | 160,951          |
|                                              | , , , , , , , , , , , , , , , , , , , , | - ,               |                       | - ,                 | ,                   |                  |                       |                  |
| REVENUE FROM OTHER AGENCIES                  |                                         |                   |                       |                     |                     |                  |                       |                  |
| RDA PASSTHROUGH                              | 1,600,000                               | 1,705,747         | 106.6%                | -                   | 1,540,000           | 1,593,211        | 103.5%                | 112,536          |
| INVESTMENT INCOME                            | 45,000                                  | 38,697            | 86.0%                 | 6,303               | 40,000              | 28,338           | 70.8%                 | 10,360           |
| TAX INCOME / COUNTY                          | 4,655,000                               | 4,005,580         | 86.0%                 | 649,420             | 4,178,000           | 4,222,868        | 101.1%                | (217,289)        |
| TOTAL REVENUE FROM OTHER AGENCIES            | 6,300,000                               | 5,750,023         | 91.3%                 | 655,723             | 5,758,000           | 5,859,275        | 101.8%                | (109,252)        |
| TOTAL REVENUE                                | 10,485,502                              | 9,723,263         | 92.7%                 | 1,099,636           | 9,316,691           | 9.126.122        | 98.0%                 | 532,451          |