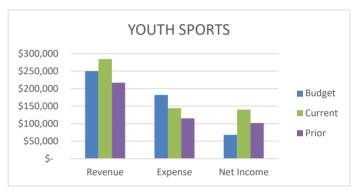

|                                              | 2022-2023<br>BUDGET                     | 2022-2023<br>YTD  | 2022-2023<br>% BUDGET | Remaining<br>Budget | 2021-2022<br>BUDGET | 2021-2022<br>YTD | 2021-2022<br>% BUDGET | DIFF.<br>BY YEAR |
|----------------------------------------------|-----------------------------------------|-------------------|-----------------------|---------------------|---------------------|------------------|-----------------------|------------------|
| FEE BASED PROGRAM INCOME                     |                                         |                   |                       |                     |                     |                  |                       |                  |
| AFTER SCHOOL & CAMP PROGRAMS                 |                                         |                   |                       |                     |                     |                  |                       |                  |
| AFTERSCHOOL                                  | 2,052,225                               | 1,955,527         | 95.3%                 | 96,698              | 1,593,933           | 1,681,697        | 105.5%                | 273,829          |
| CAMPS                                        | 301,300                                 | 254,171           | 84.4%                 | 47,129              | 266,690             | 249,177          | 93.4%                 | 4,994            |
| RECREATION ADMIN                             | 15,000                                  | 48,235            | 321.6%                | -                   | -                   | -                | 0.0%                  | ´-               |
| SUBTOTAL                                     | 2,368,525                               | 2,257,932         | 95.3%                 | 143,828             | 1,860,623           | 1,930,875        | 103.8%                | 278,823          |
|                                              |                                         | , ,               |                       | ,                   | , ,                 | , ,              |                       | ,                |
| AQUATICS                                     | 160,570                                 | 61,940            | 38.6%                 | 98,630              | 184,109             | 86,601           | 47.0%                 | (24,661)         |
| CLASSES                                      |                                         |                   |                       |                     |                     |                  |                       |                  |
| GENERAL CLASSES                              | 147,260                                 | 173,094           | 117.5%                | _                   | 84,000              | 108,407          | 129.1%                | 64,687           |
| COMMUNITY BAND                               | 2,000                                   | 4,753             | 237.6%                | _                   | 1,000               | 2,571            | 257.1%                | 2,182            |
| YOUTH CLASSES                                | 65,000                                  | 44,096            | 67.8%                 | 20,904              | 59,003              | 60,070           | 101.8%                | (15,975)         |
| SUBTOTAL                                     | 214,260                                 | 221,943           | 103.6%                | 20,904              | 144,003             | 171,048          | 118.8%                | 50,894           |
|                                              | 214,200                                 | 221,040           | 100.076               | 20,304              | 144,000             | 171,040          | 110.070               | 50,034           |
| ADULT SPORTS                                 | 232,942                                 | 187,551           | 80.5%                 | 44,699              | 233,995             | 174,954          | 74.8%                 | 12,597           |
|                                              |                                         |                   |                       |                     |                     |                  |                       |                  |
| NATURE CENTER PROGRAM FEE INCOME             | 256,840                                 | 255,395           | 99.4%                 | 1,445               | 188,560             | 153,608          | 81.5%                 | 101,787          |
| SUBTOTAL                                     |                                         |                   |                       |                     |                     |                  |                       |                  |
|                                              | 256,840                                 | 255,395           | 99.4%                 | 1,445               | 374,120             | 153,608          | 41.1%                 | 101,787          |
| OTHER PROGRAMS                               |                                         |                   |                       |                     |                     |                  |                       |                  |
| SCHOLARSHIPS                                 | (25,000)                                | (5,027)           | 20.1%                 | -                   | (25,000)            | (5,822)          | 23.3%                 | 796              |
| SPECIAL EVENTS                               | 30,000                                  | 23,470            | 78.2%                 | 6,530               | 6,900               | -                | 0.0%                  | 23,470           |
| SENIOR ADULT PROGRAMS                        | 32,500                                  | 14,629            | 45.0%                 | 17,871              | 6,000               | 27,942           | 465.7%                | (13,314)         |
| YOUTH SPORTS                                 | 250,000                                 | 283,851           | 113.5%                | -                   | 245,591             | 216,798          | 88.3%                 | 67,053           |
| SUBTOTAL                                     | 287,500                                 | 316,683           | 110.2%                | 24,641              | 233,491             | 238,917          | 102.3%                | 77,766           |
| TOTAL FEE BASED PROGRAMS                     | 3,520,637                               | 3,301,444         | 93.8%                 | 379,537             | 3,030,341           | 2,756,003        | 90.9%                 | 480,752          |
|                                              |                                         |                   |                       |                     |                     |                  |                       |                  |
| OTHER INCOME                                 |                                         |                   |                       |                     |                     |                  |                       |                  |
| FACILITY RENTAL INCOME                       | 444,865                                 | 414,648           | 93.2%                 | 30,217              | 346,450             | 361,380          | 104.3%                | 53,268           |
| REBATES & REIMBURSED COSTS                   | 30,000                                  | 42,728            | 142.4%                | -<br>34,159         | 30,000              | 99,995           | 333.3%                | (57,267)         |
| REIMBURSEMENTS - CITY PARKS<br>MISCELLANEOUS | 180,000                                 | 145,841<br>20,116 | 81.0%<br>0.0%         | 34,139              | 141,900             | 18,195<br>10,769 | 12.8%<br>0.0%         | 127,646<br>9,347 |
| ENDOWMENTS                                   | 10,000                                  | 10,698            | 107.0%                | -                   | 10,000              | 10,769           | 109.4%                | (246)            |
| DONATIONS                                    | 10,000                                  | 37,764            | 0.0%                  | -                   | 10,000              | 9,559            | 0.0%                  | 28,205           |
| TOTAL OTHER INCOME                           | 664,865                                 | 671,795           | 101.0%                | 64,376              | 528,350             | 510.844          | 96.7%                 | 160,951          |
|                                              | , , , , , , , , , , , , , , , , , , , , | - ,               |                       | - ,                 | ,                   |                  |                       |                  |
| REVENUE FROM OTHER AGENCIES                  |                                         |                   |                       |                     |                     |                  |                       |                  |
| RDA PASSTHROUGH                              | 1,600,000                               | 1,705,747         | 106.6%                | -                   | 1,540,000           | 1,593,211        | 103.5%                | 112,536          |
| INVESTMENT INCOME                            | 45,000                                  | 38,697            | 86.0%                 | 6,303               | 40,000              | 28,338           | 70.8%                 | 10,360           |
| TAX INCOME / COUNTY                          | 4,655,000                               | 4,005,580         | 86.0%                 | 649,420             | 4,178,000           | 4,222,868        | 101.1%                | (217,289)        |
| TOTAL REVENUE FROM OTHER AGENCIES            | 6,300,000                               | 5,750,023         | 91.3%                 | 655,723             | 5,758,000           | 5,859,275        | 101.8%                | (109,252)        |
| TOTAL REVENUE                                | 10,485,502                              | 9,723,263         | 92.7%                 | 1,099,636           | 9,316,691           | 9.126.122        | 98.0%                 | 532,451          |