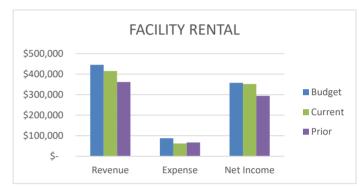

|                                              | 2022-2023<br>BUDGET                     | 2022-2023<br>YTD  | 2022-2023<br>% BUDGET | Remaining<br>Budget | 2021-2022<br>BUDGET | 2021-2022<br>YTD | 2021-2022<br>% BUDGET | DIFF.<br>BY YEAR |
|----------------------------------------------|-----------------------------------------|-------------------|-----------------------|---------------------|---------------------|------------------|-----------------------|------------------|
| FEE BASED PROGRAM INCOME                     |                                         |                   |                       |                     |                     |                  |                       |                  |
| AFTER SCHOOL & CAMP PROGRAMS                 |                                         |                   |                       |                     |                     |                  |                       |                  |
| AFTERSCHOOL                                  | 2,052,225                               | 1,955,527         | 95.3%                 | 96,698              | 1,593,933           | 1,681,697        | 105.5%                | 273,829          |
| CAMPS                                        | 301,300                                 | 254,171           | 84.4%                 | 47,129              | 266,690             | 249,177          | 93.4%                 | 4,994            |
| RECREATION ADMIN                             | 15,000                                  | 48,235            | 321.6%                | -                   | -                   | -                | 0.0%                  | ´-               |
| SUBTOTAL                                     | 2,368,525                               | 2,257,932         | 95.3%                 | 143,828             | 1,860,623           | 1,930,875        | 103.8%                | 278,823          |
|                                              |                                         | , ,               |                       | ,                   | , ,                 | , ,              |                       | ,                |
| AQUATICS                                     | 160,570                                 | 61,940            | 38.6%                 | 98,630              | 184,109             | 86,601           | 47.0%                 | (24,661)         |
| CLASSES                                      |                                         |                   |                       |                     |                     |                  |                       |                  |
| GENERAL CLASSES                              | 147,260                                 | 173,094           | 117.5%                | _                   | 84,000              | 108,407          | 129.1%                | 64,687           |
| COMMUNITY BAND                               | 2,000                                   | 4,753             | 237.6%                | _                   | 1,000               | 2,571            | 257.1%                | 2,182            |
| YOUTH CLASSES                                | 65,000                                  | 44,096            | 67.8%                 | 20,904              | 59,003              | 60,070           | 101.8%                | (15,975)         |
| SUBTOTAL                                     | 214,260                                 | 221,943           | 103.6%                | 20,904              | 144,003             | 171,048          | 118.8%                | 50,894           |
|                                              | 214,200                                 | 221,040           | 100.076               | 20,304              | 144,000             | 171,040          | 110.070               | 50,034           |
| ADULT SPORTS                                 | 232,942                                 | 187,551           | 80.5%                 | 44,699              | 233,995             | 174,954          | 74.8%                 | 12,597           |
|                                              |                                         |                   |                       |                     |                     |                  |                       |                  |
| NATURE CENTER PROGRAM FEE INCOME             | 256,840                                 | 255,395           | 99.4%                 | 1,445               | 188,560             | 153,608          | 81.5%                 | 101,787          |
| SUBTOTAL                                     |                                         |                   |                       |                     |                     |                  |                       |                  |
|                                              | 256,840                                 | 255,395           | 99.4%                 | 1,445               | 374,120             | 153,608          | 41.1%                 | 101,787          |
| OTHER PROGRAMS                               |                                         |                   |                       |                     |                     |                  |                       |                  |
| SCHOLARSHIPS                                 | (25,000)                                | (5,027)           | 20.1%                 | -                   | (25,000)            | (5,822)          | 23.3%                 | 796              |
| SPECIAL EVENTS                               | 30,000                                  | 23,470            | 78.2%                 | 6,530               | 6,900               | -                | 0.0%                  | 23,470           |
| SENIOR ADULT PROGRAMS                        | 32,500                                  | 14,629            | 45.0%                 | 17,871              | 6,000               | 27,942           | 465.7%                | (13,314)         |
| YOUTH SPORTS                                 | 250,000                                 | 283,851           | 113.5%                | -                   | 245,591             | 216,798          | 88.3%                 | 67,053           |
| SUBTOTAL                                     | 287,500                                 | 316,683           | 110.2%                | 24,641              | 233,491             | 238,917          | 102.3%                | 77,766           |
| TOTAL FEE BASED PROGRAMS                     | 3,520,637                               | 3,301,444         | 93.8%                 | 379,537             | 3,030,341           | 2,756,003        | 90.9%                 | 480,752          |
|                                              |                                         |                   |                       |                     |                     |                  |                       |                  |
| OTHER INCOME                                 |                                         |                   |                       |                     |                     |                  |                       |                  |
| FACILITY RENTAL INCOME                       | 444,865                                 | 414,648           | 93.2%                 | 30,217              | 346,450             | 361,380          | 104.3%                | 53,268           |
| REBATES & REIMBURSED COSTS                   | 30,000                                  | 42,728            | 142.4%                | -<br>34,159         | 30,000              | 99,995           | 333.3%                | (57,267)         |
| REIMBURSEMENTS - CITY PARKS<br>MISCELLANEOUS | 180,000                                 | 145,841<br>20,116 | 81.0%<br>0.0%         | 34,139              | 141,900             | 18,195<br>10,769 | 12.8%<br>0.0%         | 127,646<br>9,347 |
| ENDOWMENTS                                   | 10,000                                  | 10,698            | 107.0%                | -                   | 10,000              | 10,769           | 109.4%                | (246)            |
| DONATIONS                                    | 10,000                                  | 37,764            | 0.0%                  | -                   | 10,000              | 9,559            | 0.0%                  | 28,205           |
| TOTAL OTHER INCOME                           | 664,865                                 | 671,795           | 101.0%                | 64,376              | 528,350             | 510.844          | 96.7%                 | 160,951          |
|                                              | , , , , , , , , , , , , , , , , , , , , | - ,               |                       | - ,                 | ,                   |                  |                       |                  |
| REVENUE FROM OTHER AGENCIES                  |                                         |                   |                       |                     |                     |                  |                       |                  |
| RDA PASSTHROUGH                              | 1,600,000                               | 1,705,747         | 106.6%                | -                   | 1,540,000           | 1,593,211        | 103.5%                | 112,536          |
| INVESTMENT INCOME                            | 45,000                                  | 38,697            | 86.0%                 | 6,303               | 40,000              | 28,338           | 70.8%                 | 10,360           |
| TAX INCOME / COUNTY                          | 4,655,000                               | 4,005,580         | 86.0%                 | 649,420             | 4,178,000           | 4,222,868        | 101.1%                | (217,289)        |
| TOTAL REVENUE FROM OTHER AGENCIES            | 6,300,000                               | 5,750,023         | 91.3%                 | 655,723             | 5,758,000           | 5,859,275        | 101.8%                | (109,252)        |
| TOTAL REVENUE                                | 10,485,502                              | 9,723,263         | 92.7%                 | 1,099,636           | 9,316,691           | 9.126.122        | 98.0%                 | 532,451          |