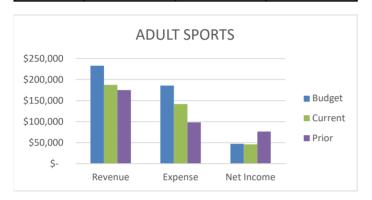

|                                              | 2022-2023<br>BUDGET                     | 2022-2023<br>YTD  | 2022-2023<br>% BUDGET | Remaining<br>Budget | 2021-2022<br>BUDGET | 2021-2022<br>YTD | 2021-2022<br>% BUDGET | DIFF.<br>BY YEAR |
|----------------------------------------------|-----------------------------------------|-------------------|-----------------------|---------------------|---------------------|------------------|-----------------------|------------------|
| FEE BASED PROGRAM INCOME                     |                                         |                   |                       |                     |                     |                  |                       |                  |
| AFTER SCHOOL & CAMP PROGRAMS                 |                                         |                   |                       |                     |                     |                  |                       |                  |
| AFTERSCHOOL                                  | 2,052,225                               | 1,955,527         | 95.3%                 | 96,698              | 1,593,933           | 1,681,697        | 105.5%                | 273,829          |
| CAMPS                                        | 301,300                                 | 254,171           | 84.4%                 | 47,129              | 266,690             | 249,177          | 93.4%                 | 4,994            |
| RECREATION ADMIN                             | 15,000                                  | 48,235            | 321.6%                | -                   | -                   | -                | 0.0%                  | ´-               |
| SUBTOTAL                                     | 2,368,525                               | 2,257,932         | 95.3%                 | 143,828             | 1,860,623           | 1,930,875        | 103.8%                | 278,823          |
|                                              |                                         | , ,               |                       | ,                   | , ,                 | , ,              |                       | ,                |
| AQUATICS                                     | 160,570                                 | 61,940            | 38.6%                 | 98,630              | 184,109             | 86,601           | 47.0%                 | (24,661)         |
| CLASSES                                      |                                         |                   |                       |                     |                     |                  |                       |                  |
| GENERAL CLASSES                              | 147,260                                 | 173,094           | 117.5%                | _                   | 84,000              | 108,407          | 129.1%                | 64,687           |
| COMMUNITY BAND                               | 2,000                                   | 4,753             | 237.6%                | _                   | 1,000               | 2,571            | 257.1%                | 2,182            |
| YOUTH CLASSES                                | 65,000                                  | 44,096            | 67.8%                 | 20,904              | 59,003              | 60,070           | 101.8%                | (15,975)         |
| SUBTOTAL                                     | 214,260                                 | 221,943           | 103.6%                | 20,904              | 144,003             | 171,048          | 118.8%                | 50,894           |
|                                              | 214,200                                 | 221,040           | 100.076               | 20,304              | 144,000             | 171,040          | 110.070               | 50,034           |
| ADULT SPORTS                                 | 232,942                                 | 187,551           | 80.5%                 | 44,699              | 233,995             | 174,954          | 74.8%                 | 12,597           |
|                                              |                                         |                   |                       |                     |                     |                  |                       |                  |
| NATURE CENTER PROGRAM FEE INCOME             | 256,840                                 | 255,395           | 99.4%                 | 1,445               | 188,560             | 153,608          | 81.5%                 | 101,787          |
| SUBTOTAL                                     |                                         |                   |                       |                     |                     |                  |                       |                  |
|                                              | 256,840                                 | 255,395           | 99.4%                 | 1,445               | 374,120             | 153,608          | 41.1%                 | 101,787          |
| OTHER PROGRAMS                               |                                         |                   |                       |                     |                     |                  |                       |                  |
| SCHOLARSHIPS                                 | (25,000)                                | (5,027)           | 20.1%                 | -                   | (25,000)            | (5,822)          | 23.3%                 | 796              |
| SPECIAL EVENTS                               | 30,000                                  | 23,470            | 78.2%                 | 6,530               | 6,900               | -                | 0.0%                  | 23,470           |
| SENIOR ADULT PROGRAMS                        | 32,500                                  | 14,629            | 45.0%                 | 17,871              | 6,000               | 27,942           | 465.7%                | (13,314)         |
| YOUTH SPORTS                                 | 250,000                                 | 283,851           | 113.5%                | -                   | 245,591             | 216,798          | 88.3%                 | 67,053           |
| SUBTOTAL                                     | 287,500                                 | 316,683           | 110.2%                | 24,641              | 233,491             | 238,917          | 102.3%                | 77,766           |
| TOTAL FEE BASED PROGRAMS                     | 3,520,637                               | 3,301,444         | 93.8%                 | 379,537             | 3,030,341           | 2,756,003        | 90.9%                 | 480,752          |
|                                              |                                         |                   |                       |                     |                     |                  |                       |                  |
| OTHER INCOME                                 |                                         |                   |                       |                     |                     |                  |                       |                  |
| FACILITY RENTAL INCOME                       | 444,865                                 | 414,648           | 93.2%                 | 30,217              | 346,450             | 361,380          | 104.3%                | 53,268           |
| REBATES & REIMBURSED COSTS                   | 30,000                                  | 42,728            | 142.4%                | -<br>34,159         | 30,000              | 99,995           | 333.3%                | (57,267)         |
| REIMBURSEMENTS - CITY PARKS<br>MISCELLANEOUS | 180,000                                 | 145,841<br>20,116 | 81.0%<br>0.0%         | 34,139              | 141,900             | 18,195<br>10,769 | 12.8%<br>0.0%         | 127,646<br>9,347 |
| ENDOWMENTS                                   | 10,000                                  | 10,698            | 107.0%                | -                   | 10,000              | 10,769           | 109.4%                | (246)            |
| DONATIONS                                    | 10,000                                  | 37,764            | 0.0%                  | -                   | 10,000              | 9,559            | 0.0%                  | 28,205           |
| TOTAL OTHER INCOME                           | 664,865                                 | 671,795           | 101.0%                | 64,376              | 528,350             | 510.844          | 96.7%                 | 160,951          |
|                                              | , , , , , , , , , , , , , , , , , , , , | - ,               |                       | - ,                 | ,                   |                  |                       |                  |
| REVENUE FROM OTHER AGENCIES                  |                                         |                   |                       |                     |                     |                  |                       |                  |
| RDA PASSTHROUGH                              | 1,600,000                               | 1,705,747         | 106.6%                | -                   | 1,540,000           | 1,593,211        | 103.5%                | 112,536          |
| INVESTMENT INCOME                            | 45,000                                  | 38,697            | 86.0%                 | 6,303               | 40,000              | 28,338           | 70.8%                 | 10,360           |
| TAX INCOME / COUNTY                          | 4,655,000                               | 4,005,580         | 86.0%                 | 649,420             | 4,178,000           | 4,222,868        | 101.1%                | (217,289)        |
| TOTAL REVENUE FROM OTHER AGENCIES            | 6,300,000                               | 5,750,023         | 91.3%                 | 655,723             | 5,758,000           | 5,859,275        | 101.8%                | (109,252)        |
| TOTAL REVENUE                                | 10,485,502                              | 9,723,263         | 92.7%                 | 1,099,636           | 9,316,691           | 9.126.122        | 98.0%                 | 532,451          |

#### CHICO AREA RECREATION AND PARK DISTRICT PROGRAM SUMMARY 2022-2023 May 2023 Month 11 and 92% of the Year

|                    |                   | 2022-2023   |           | 2022-2023   | 2022-2023   | Remaining | 2021-2022 |           | 2021-2022 | 2021-2022   | YTD<br>Difference |
|--------------------|-------------------|-------------|-----------|-------------|-------------|-----------|-----------|-----------|-----------|-------------|-------------------|
|                    | DESCRIPTION       | Budget      | May 2023  | YTD         | % of Budget | Budget    | Budget    | May 2022  | YTD       | % of Budget | by Year           |
| <u>AFTERSCHOOL</u> |                   |             |           |             |             |           |           |           |           |             |                   |
|                    | INCOME            | 2,052,225   | 462,374   | 1,955,527   | 95%         | 96,698    | 1,593,933 | 306,971   | 1,681,697 | 106%        | 273,829           |
|                    | PART-TIME WAGES   | (1,289,000) | (110,208) | (1,006,668) | 78%         | (282,332) | (926,759) | (106,312) | (909,510) | 98%         | (97,158)          |
|                    | SUPPLIES          | (27,135)    | (2,748)   | (16,466)    | 61%         | (10,669)  | (34,500)  | (3,730)   | (20,537)  | 60%         | 4,071             |
| TOTAL AFTERSO      | HOOL              | 736,090     | 349,419   | 932,392     | 127%        | (196,302) | 632,675   | 196,928   | 751,650   | 119%        | 180,742           |
| CAMPS              |                   |             |           |             |             |           |           |           |           |             |                   |
| <u></u>            | INCOME            | 301,300     | 1,260     | 254,171     | 84%         | 47,129    | 266,690   | 7,451     | 249,177   | 93%         | 4,994             |
|                    | PART-TIME WAGES   | (98,600)    | (1,855)   | (94,112)    | 95%         | (4,488)   | (118,939) | (2,534)   | (81,507)  | 69%         | (12,605)          |
|                    | INSTRUCTORS       | (2,000)     | -         | (0 .,)      | 0%          | (2,000)   | (8,000)   | -         | (0.,00.)  | 0%          | (12,000)          |
|                    | PROGRAM APPAREL   | -           | (10,213)  | (12,072)    | 0%          | 12,072    | -         | _         | -         | 0%          | (12,072)          |
|                    | GENERAL SERVICES  | _           | -         | (2,556)     | 0%          | 2,556     | -         | -         | _         | 0%          | (2,556)           |
|                    | CONTRACT SERVICES | (54,416)    | -         | (42,875)    | 79%         | (11,541)  | (41,025)  | (609)     | (61,521)  | 150%        | 18,646            |
|                    | SUPPLIES          | (16,650)    | (396)     | (4,228)     | 25%         | (12,422)  | (16,970)  | (9,864)   | (13,662)  | 81%         | 9,434             |
|                    | HOSPITALITY       | -           | -         | (22)        | 0%          | ` 22      | -         | -         | -         | 0%          | (22)              |
|                    | TRANSPORTATION    | (2,800)     | -         | (1,540)     | 55%         | (1,260)   | (2,570)   | -         | -         | 0%          | (1,540)           |
| TOTAL CAMPS        |                   | 126,834     | (11,204)  | 96,765      | 76%         | 30,069    | 79,186    | (5,556)   | 92,487    | 117%        | 4,279             |
| AQUATICS           |                   |             |           |             |             |           |           |           |           |             |                   |
| - 140711100        | INCOME            | 160,570     | 2,440     | 61,574      | 38%         | 98,996    | 171,409   | 6,366     | 86,601    | 51%         | (25,027)          |
|                    | PART-TIME WAGES   | (134,000)   | (5,154)   | (63,635)    | 47%         | (70,365)  | (124,912) | (1,659)   | (56,040)  | 45%         | (7,595)           |
|                    | UNIFORM APPAREL   |             | -         | (816)       | 0%          | 816       | -         | -         | -         | 0%          | (816)             |
|                    | SUPPLIES          | (3,500)     | (283)     | (1,355)     | 39%         | (2,145)   | (5,650)   | (676)     | (1,566)   | 28%         | 210               |
| TOTAL AQUATICS     |                   | 23,070      | (2,997)   | (4,233)     | -18%        | 27,303    | 40,847    | 2,093     | 27,057    | 66%         | (31,289)          |
| CLASSES            |                   |             |           |             |             |           |           |           |           |             |                   |
| <u> </u>           | INCOME            | 214,260     | 26,606    | 221,943     | 104%        | (7,683)   | 144,003   | 20,116    | 171,048   | 119%        | 50,894            |
|                    | PART-TIME WAGES   | (53,000)    | (2,230)   | (24,339)    | 46%         | (28,661)  | (17,541)  | (3,327)   | (27,178)  | 155%        | 2,839             |
|                    | INSTRUCTORS       | (30,000)    | -         | (40,786)    | 136%        | 10,786    | (52,800)  | (6,227)   | (63,225)  | 120%        | 22,439            |
|                    | CONTRACT SERVICES | (38,500)    | (19,490)  | (74,226)    | 193%        | 35,726    | (18,000)  | -         | (16,062)  | 89%         | (58,165)          |
|                    | SUPPLIES          | (5,200)     | (267)     | (3,280)     | 63%         | (1,920)   | (4,750)   | (915)     | (3,330)   | 70%         | 50                |
| TOTAL CLASSES      | -                 | 87,560      | 4,620     | 79,311      | 91%         | 8,249     | 50,912    | 9,646     | 61,253    | 120%        | 18,058            |
|                    |                   |             |           |             |             |           |           |           |           |             | _                 |
| ADULT SPORTS       |                   |             |           |             |             |           |           |           |           |             |                   |
|                    | INCOME            | 232,942     | 26,298    | 187,551     | 81%         | 45,391    | 233,995   | 26,371    | 174,954   | 75%         | 12,597            |
|                    | PART-TIME WAGES   | (160,000)   | (5,364)   | (53,721)    | 34%         | (106,279) | (96,445)  | (5,769)   | (38,049)  | 39%         | (15,672)          |
|                    | OFFICIALS         | -           | (10,833)  | (70,618)    | 0%          | 70,618    | (2,880)   | (6,460)   | (49,042)  | 1703%       | (21,575)          |
| TOTAL (5:07 - 5:07 | SUPPLIES          | (25,650)    | (4,288)   | (13,150)    | 51%         | (12,500)  | (16,725)  | (1,146)   | (11,274)  | 67%         | (1,876)           |
| TOTAL ADULT SPO    | JKIS              | 47,292      | 2,993     | 45,880      | 97%         | 1,412     | 117,945   | 12,996    | 76,589    | 65%         | (30,709)          |