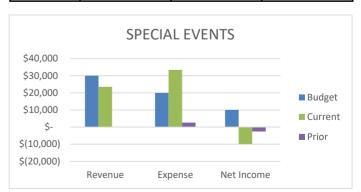

|                                              | 2022-2023<br>BUDGET                     | 2022-2023<br>YTD  | 2022-2023<br>% BUDGET | Remaining<br>Budget | 2021-2022<br>BUDGET | 2021-2022<br>YTD | 2021-2022<br>% BUDGET | DIFF.<br>BY YEAR |
|----------------------------------------------|-----------------------------------------|-------------------|-----------------------|---------------------|---------------------|------------------|-----------------------|------------------|
| FEE BASED PROGRAM INCOME                     |                                         |                   |                       |                     |                     |                  |                       |                  |
| AFTER SCHOOL & CAMP PROGRAMS                 |                                         |                   |                       |                     |                     |                  |                       |                  |
| AFTERSCHOOL                                  | 2,052,225                               | 1,955,527         | 95.3%                 | 96,698              | 1,593,933           | 1,681,697        | 105.5%                | 273,829          |
| CAMPS                                        | 301,300                                 | 254,171           | 84.4%                 | 47,129              | 266,690             | 249,177          | 93.4%                 | 4,994            |
| RECREATION ADMIN                             | 15,000                                  | 48,235            | 321.6%                | -                   | -                   | -                | 0.0%                  | ´-               |
| SUBTOTAL                                     | 2,368,525                               | 2,257,932         | 95.3%                 | 143,828             | 1,860,623           | 1,930,875        | 103.8%                | 278,823          |
|                                              |                                         | , ,               |                       | ,                   | , ,                 | , ,              |                       | ,                |
| AQUATICS                                     | 160,570                                 | 61,940            | 38.6%                 | 98,630              | 184,109             | 86,601           | 47.0%                 | (24,661)         |
| CLASSES                                      |                                         |                   |                       |                     |                     |                  |                       |                  |
| GENERAL CLASSES                              | 147,260                                 | 173,094           | 117.5%                | _                   | 84,000              | 108,407          | 129.1%                | 64,687           |
| COMMUNITY BAND                               | 2,000                                   | 4,753             | 237.6%                | _                   | 1,000               | 2,571            | 257.1%                | 2,182            |
| YOUTH CLASSES                                | 65,000                                  | 44,096            | 67.8%                 | 20,904              | 59,003              | 60,070           | 101.8%                | (15,975)         |
| SUBTOTAL                                     | 214,260                                 | 221,943           | 103.6%                | 20,904              | 144,003             | 171,048          | 118.8%                | 50,894           |
|                                              | 214,200                                 | 221,040           | 100.076               | 20,304              | 144,000             | 171,040          | 110.070               | 50,034           |
| ADULT SPORTS                                 | 232,942                                 | 187,551           | 80.5%                 | 44,699              | 233,995             | 174,954          | 74.8%                 | 12,597           |
|                                              |                                         |                   |                       |                     |                     |                  |                       |                  |
| NATURE CENTER PROGRAM FEE INCOME             | 256,840                                 | 255,395           | 99.4%                 | 1,445               | 188,560             | 153,608          | 81.5%                 | 101,787          |
| SUBTOTAL                                     |                                         |                   |                       |                     |                     |                  |                       |                  |
|                                              | 256,840                                 | 255,395           | 99.4%                 | 1,445               | 374,120             | 153,608          | 41.1%                 | 101,787          |
| OTHER PROGRAMS                               |                                         |                   |                       |                     |                     |                  |                       |                  |
| SCHOLARSHIPS                                 | (25,000)                                | (5,027)           | 20.1%                 | -                   | (25,000)            | (5,822)          | 23.3%                 | 796              |
| SPECIAL EVENTS                               | 30,000                                  | 23,470            | 78.2%                 | 6,530               | 6,900               | -                | 0.0%                  | 23,470           |
| SENIOR ADULT PROGRAMS                        | 32,500                                  | 14,629            | 45.0%                 | 17,871              | 6,000               | 27,942           | 465.7%                | (13,314)         |
| YOUTH SPORTS                                 | 250,000                                 | 283,851           | 113.5%                | -                   | 245,591             | 216,798          | 88.3%                 | 67,053           |
| SUBTOTAL                                     | 287,500                                 | 316,683           | 110.2%                | 24,641              | 233,491             | 238,917          | 102.3%                | 77,766           |
| TOTAL FEE BASED PROGRAMS                     | 3,520,637                               | 3,301,444         | 93.8%                 | 379,537             | 3,030,341           | 2,756,003        | 90.9%                 | 480,752          |
|                                              |                                         |                   |                       |                     |                     |                  |                       |                  |
| OTHER INCOME                                 |                                         |                   |                       |                     |                     |                  |                       |                  |
| FACILITY RENTAL INCOME                       | 444,865                                 | 414,648           | 93.2%                 | 30,217              | 346,450             | 361,380          | 104.3%                | 53,268           |
| REBATES & REIMBURSED COSTS                   | 30,000                                  | 42,728            | 142.4%                | -<br>34,159         | 30,000              | 99,995           | 333.3%                | (57,267)         |
| REIMBURSEMENTS - CITY PARKS<br>MISCELLANEOUS | 180,000                                 | 145,841<br>20,116 | 81.0%<br>0.0%         | 34,139              | 141,900             | 18,195<br>10,769 | 12.8%<br>0.0%         | 127,646<br>9,347 |
| ENDOWMENTS                                   | 10,000                                  | 10,698            | 107.0%                | -                   | 10,000              | 10,769           | 109.4%                | (246)            |
| DONATIONS                                    | 10,000                                  | 37,764            | 0.0%                  | -                   | 10,000              | 9,559            | 0.0%                  | 28,205           |
| TOTAL OTHER INCOME                           | 664,865                                 | 671,795           | 101.0%                | 64,376              | 528,350             | 510.844          | 96.7%                 | 160,951          |
|                                              | , , , , , , , , , , , , , , , , , , , , | - ,               |                       | - ,                 | ,                   |                  |                       |                  |
| REVENUE FROM OTHER AGENCIES                  |                                         |                   |                       |                     |                     |                  |                       |                  |
| RDA PASSTHROUGH                              | 1,600,000                               | 1,705,747         | 106.6%                | -                   | 1,540,000           | 1,593,211        | 103.5%                | 112,536          |
| INVESTMENT INCOME                            | 45,000                                  | 38,697            | 86.0%                 | 6,303               | 40,000              | 28,338           | 70.8%                 | 10,360           |
| TAX INCOME / COUNTY                          | 4,655,000                               | 4,005,580         | 86.0%                 | 649,420             | 4,178,000           | 4,222,868        | 101.1%                | (217,289)        |
| TOTAL REVENUE FROM OTHER AGENCIES            | 6,300,000                               | 5,750,023         | 91.3%                 | 655,723             | 5,758,000           | 5,859,275        | 101.8%                | (109,252)        |
| TOTAL REVENUE                                | 10,485,502                              | 9,723,263         | 92.7%                 | 1,099,636           | 9,316,691           | 9.126.122        | 98.0%                 | 532,451          |