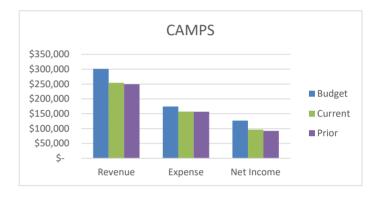

|                                              | 2022-2023<br>BUDGET                     | 2022-2023<br>YTD  | 2022-2023<br>% BUDGET | Remaining<br>Budget | 2021-2022<br>BUDGET | 2021-2022<br>YTD | 2021-2022<br>% BUDGET | DIFF.<br>BY YEAR |
|----------------------------------------------|-----------------------------------------|-------------------|-----------------------|---------------------|---------------------|------------------|-----------------------|------------------|
| FEE BASED PROGRAM INCOME                     |                                         |                   |                       |                     |                     |                  |                       |                  |
| AFTER SCHOOL & CAMP PROGRAMS                 |                                         |                   |                       |                     |                     |                  |                       |                  |
| AFTERSCHOOL                                  | 2,052,225                               | 1,955,527         | 95.3%                 | 96,698              | 1,593,933           | 1,681,697        | 105.5%                | 273,829          |
| CAMPS                                        | 301,300                                 | 254,171           | 84.4%                 | 47,129              | 266,690             | 249,177          | 93.4%                 | 4,994            |
| RECREATION ADMIN                             | 15,000                                  | 48,235            | 321.6%                | -                   | -                   | -                | 0.0%                  | ´-               |
| SUBTOTAL                                     | 2,368,525                               | 2,257,932         | 95.3%                 | 143,828             | 1,860,623           | 1,930,875        | 103.8%                | 278,823          |
|                                              |                                         | , ,               |                       | ,                   | , ,                 | , ,              |                       | ,                |
| AQUATICS                                     | 160,570                                 | 61,940            | 38.6%                 | 98,630              | 184,109             | 86,601           | 47.0%                 | (24,661)         |
| CLASSES                                      |                                         |                   |                       |                     |                     |                  |                       |                  |
| GENERAL CLASSES                              | 147,260                                 | 173,094           | 117.5%                | _                   | 84,000              | 108,407          | 129.1%                | 64,687           |
| COMMUNITY BAND                               | 2,000                                   | 4,753             | 237.6%                | _                   | 1,000               | 2,571            | 257.1%                | 2,182            |
| YOUTH CLASSES                                | 65,000                                  | 44,096            | 67.8%                 | 20,904              | 59,003              | 60,070           | 101.8%                | (15,975)         |
| SUBTOTAL                                     | 214,260                                 | 221,943           | 103.6%                | 20,904              | 144,003             | 171,048          | 118.8%                | 50,894           |
|                                              | 214,200                                 | 221,040           | 100.076               | 20,304              | 144,000             | 171,040          | 110.070               | 50,034           |
| ADULT SPORTS                                 | 232,942                                 | 187,551           | 80.5%                 | 44,699              | 233,995             | 174,954          | 74.8%                 | 12,597           |
|                                              |                                         |                   |                       |                     |                     |                  |                       |                  |
| NATURE CENTER PROGRAM FEE INCOME             | 256,840                                 | 255,395           | 99.4%                 | 1,445               | 188,560             | 153,608          | 81.5%                 | 101,787          |
| SUBTOTAL                                     |                                         |                   |                       |                     |                     |                  |                       |                  |
|                                              | 256,840                                 | 255,395           | 99.4%                 | 1,445               | 374,120             | 153,608          | 41.1%                 | 101,787          |
| OTHER PROGRAMS                               |                                         |                   |                       |                     |                     |                  |                       |                  |
| SCHOLARSHIPS                                 | (25,000)                                | (5,027)           | 20.1%                 | -                   | (25,000)            | (5,822)          | 23.3%                 | 796              |
| SPECIAL EVENTS                               | 30,000                                  | 23,470            | 78.2%                 | 6,530               | 6,900               | -                | 0.0%                  | 23,470           |
| SENIOR ADULT PROGRAMS                        | 32,500                                  | 14,629            | 45.0%                 | 17,871              | 6,000               | 27,942           | 465.7%                | (13,314)         |
| YOUTH SPORTS                                 | 250,000                                 | 283,851           | 113.5%                | -                   | 245,591             | 216,798          | 88.3%                 | 67,053           |
| SUBTOTAL                                     | 287,500                                 | 316,683           | 110.2%                | 24,641              | 233,491             | 238,917          | 102.3%                | 77,766           |
| TOTAL FEE BASED PROGRAMS                     | 3,520,637                               | 3,301,444         | 93.8%                 | 379,537             | 3,030,341           | 2,756,003        | 90.9%                 | 480,752          |
|                                              |                                         |                   |                       |                     |                     |                  |                       |                  |
| OTHER INCOME                                 |                                         |                   |                       |                     |                     |                  |                       |                  |
| FACILITY RENTAL INCOME                       | 444,865                                 | 414,648           | 93.2%                 | 30,217              | 346,450             | 361,380          | 104.3%                | 53,268           |
| REBATES & REIMBURSED COSTS                   | 30,000                                  | 42,728            | 142.4%                | -<br>34,159         | 30,000              | 99,995           | 333.3%                | (57,267)         |
| REIMBURSEMENTS - CITY PARKS<br>MISCELLANEOUS | 180,000                                 | 145,841<br>20,116 | 81.0%<br>0.0%         | 34,139              | 141,900             | 18,195<br>10,769 | 12.8%<br>0.0%         | 127,646<br>9,347 |
| ENDOWMENTS                                   | 10,000                                  | 10,698            | 107.0%                | -                   | 10,000              | 10,769           | 109.4%                | (246)            |
| DONATIONS                                    | 10,000                                  | 37,764            | 0.0%                  | -                   | 10,000              | 9,559            | 0.0%                  | 28,205           |
| TOTAL OTHER INCOME                           | 664,865                                 | 671,795           | 101.0%                | 64,376              | 528,350             | 510.844          | 96.7%                 | 160,951          |
|                                              | , , , , , , , , , , , , , , , , , , , , | - ,               |                       | - ,                 | ,                   |                  |                       |                  |
| REVENUE FROM OTHER AGENCIES                  |                                         |                   |                       |                     |                     |                  |                       |                  |
| RDA PASSTHROUGH                              | 1,600,000                               | 1,705,747         | 106.6%                | -                   | 1,540,000           | 1,593,211        | 103.5%                | 112,536          |
| INVESTMENT INCOME                            | 45,000                                  | 38,697            | 86.0%                 | 6,303               | 40,000              | 28,338           | 70.8%                 | 10,360           |
| TAX INCOME / COUNTY                          | 4,655,000                               | 4,005,580         | 86.0%                 | 649,420             | 4,178,000           | 4,222,868        | 101.1%                | (217,289)        |
| TOTAL REVENUE FROM OTHER AGENCIES            | 6,300,000                               | 5,750,023         | 91.3%                 | 655,723             | 5,758,000           | 5,859,275        | 101.8%                | (109,252)        |
| TOTAL REVENUE                                | 10,485,502                              | 9,723,263         | 92.7%                 | 1,099,636           | 9,316,691           | 9.126.122        | 98.0%                 | 532,451          |

#### CHICO AREA RECREATION AND PARK DISTRICT PROGRAM SUMMARY 2022-2023 May 2023 Month 11 and 92% of the Year

|                    |                   | 2022-2023   |           | 2022-2023   | 2022-2023   | Remaining | 2021-2022 |           | 2021-2022 | 2021-2022   | YTD<br>Difference |
|--------------------|-------------------|-------------|-----------|-------------|-------------|-----------|-----------|-----------|-----------|-------------|-------------------|
|                    | DESCRIPTION       | Budget      | May 2023  | YTD         | % of Budget | Budget    | Budget    | May 2022  | YTD       | % of Budget | by Year           |
| <u>AFTERSCHOOL</u> |                   |             |           |             |             |           |           |           |           |             |                   |
|                    | INCOME            | 2,052,225   | 462,374   | 1,955,527   | 95%         | 96,698    | 1,593,933 | 306,971   | 1,681,697 | 106%        | 273,829           |
|                    | PART-TIME WAGES   | (1,289,000) | (110,208) | (1,006,668) | 78%         | (282,332) | (926,759) | (106,312) | (909,510) | 98%         | (97,158)          |
|                    | SUPPLIES          | (27,135)    | (2,748)   | (16,466)    | 61%         | (10,669)  | (34,500)  | (3,730)   | (20,537)  | 60%         | 4,071             |
| TOTAL AFTERSO      | HOOL              | 736,090     | 349,419   | 932,392     | 127%        | (196,302) | 632,675   | 196,928   | 751,650   | 119%        | 180,742           |
| CAMPS              |                   |             |           |             |             |           |           |           |           |             |                   |
| <u></u>            | INCOME            | 301,300     | 1,260     | 254,171     | 84%         | 47,129    | 266,690   | 7,451     | 249,177   | 93%         | 4,994             |
|                    | PART-TIME WAGES   | (98,600)    | (1,855)   | (94,112)    | 95%         | (4,488)   | (118,939) | (2,534)   | (81,507)  | 69%         | (12,605)          |
|                    | INSTRUCTORS       | (2,000)     | -         | (0 .,)      | 0%          | (2,000)   | (8,000)   | -         | (0.,00.)  | 0%          | (12,000)          |
|                    | PROGRAM APPAREL   | -           | (10,213)  | (12,072)    | 0%          | 12,072    | -         | _         | -         | 0%          | (12,072)          |
|                    | GENERAL SERVICES  | _           | -         | (2,556)     | 0%          | 2,556     | -         | -         | _         | 0%          | (2,556)           |
|                    | CONTRACT SERVICES | (54,416)    | -         | (42,875)    | 79%         | (11,541)  | (41,025)  | (609)     | (61,521)  | 150%        | 18,646            |
|                    | SUPPLIES          | (16,650)    | (396)     | (4,228)     | 25%         | (12,422)  | (16,970)  | (9,864)   | (13,662)  | 81%         | 9,434             |
|                    | HOSPITALITY       | -           | -         | (22)        | 0%          | ` 22      | -         | -         | -         | 0%          | (22)              |
|                    | TRANSPORTATION    | (2,800)     | -         | (1,540)     | 55%         | (1,260)   | (2,570)   | -         | -         | 0%          | (1,540)           |
| TOTAL CAMPS        |                   | 126,834     | (11,204)  | 96,765      | 76%         | 30,069    | 79,186    | (5,556)   | 92,487    | 117%        | 4,279             |
| AQUATICS           |                   |             |           |             |             |           |           |           |           |             |                   |
| - 140711100        | INCOME            | 160,570     | 2,440     | 61,574      | 38%         | 98,996    | 171,409   | 6,366     | 86,601    | 51%         | (25,027)          |
|                    | PART-TIME WAGES   | (134,000)   | (5,154)   | (63,635)    | 47%         | (70,365)  | (124,912) | (1,659)   | (56,040)  | 45%         | (7,595)           |
|                    | UNIFORM APPAREL   |             | -         | (816)       | 0%          | 816       | -         | -         | -         | 0%          | (816)             |
|                    | SUPPLIES          | (3,500)     | (283)     | (1,355)     | 39%         | (2,145)   | (5,650)   | (676)     | (1,566)   | 28%         | 210               |
| TOTAL AQUATICS     |                   | 23,070      | (2,997)   | (4,233)     | -18%        | 27,303    | 40,847    | 2,093     | 27,057    | 66%         | (31,289)          |
| CLASSES            |                   |             |           |             |             |           |           |           |           |             |                   |
| <u> </u>           | INCOME            | 214,260     | 26,606    | 221,943     | 104%        | (7,683)   | 144,003   | 20,116    | 171,048   | 119%        | 50,894            |
|                    | PART-TIME WAGES   | (53,000)    | (2,230)   | (24,339)    | 46%         | (28,661)  | (17,541)  | (3,327)   | (27,178)  | 155%        | 2,839             |
|                    | INSTRUCTORS       | (30,000)    | -         | (40,786)    | 136%        | 10,786    | (52,800)  | (6,227)   | (63,225)  | 120%        | 22,439            |
|                    | CONTRACT SERVICES | (38,500)    | (19,490)  | (74,226)    | 193%        | 35,726    | (18,000)  | -         | (16,062)  | 89%         | (58,165)          |
|                    | SUPPLIES          | (5,200)     | (267)     | (3,280)     | 63%         | (1,920)   | (4,750)   | (915)     | (3,330)   | 70%         | 50                |
| TOTAL CLASSES      | -                 | 87,560      | 4,620     | 79,311      | 91%         | 8,249     | 50,912    | 9,646     | 61,253    | 120%        | 18,058            |
|                    |                   |             |           |             |             |           |           |           |           |             | _                 |
| ADULT SPORTS       |                   |             |           |             |             |           |           |           |           |             |                   |
|                    | INCOME            | 232,942     | 26,298    | 187,551     | 81%         | 45,391    | 233,995   | 26,371    | 174,954   | 75%         | 12,597            |
|                    | PART-TIME WAGES   | (160,000)   | (5,364)   | (53,721)    | 34%         | (106,279) | (96,445)  | (5,769)   | (38,049)  | 39%         | (15,672)          |
|                    | OFFICIALS         | -           | (10,833)  | (70,618)    | 0%          | 70,618    | (2,880)   | (6,460)   | (49,042)  | 1703%       | (21,575)          |
| TOTAL (5:07 - 5:07 | SUPPLIES          | (25,650)    | (4,288)   | (13,150)    | 51%         | (12,500)  | (16,725)  | (1,146)   | (11,274)  | 67%         | (1,876)           |
| TOTAL ADULT SPO    | JKIS              | 47,292      | 2,993     | 45,880      | 97%         | 1,412     | 117,945   | 12,996    | 76,589    | 65%         | (30,709)          |