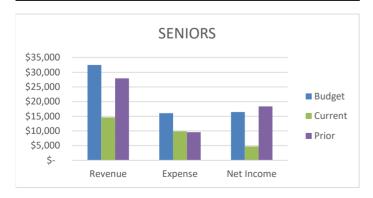

|                                              | 2022-2023<br>BUDGET                     | 2022-2023<br>YTD  | 2022-2023<br>% BUDGET | Remaining<br>Budget | 2021-2022<br>BUDGET | 2021-2022<br>YTD | 2021-2022<br>% BUDGET | DIFF.<br>BY YEAR |
|----------------------------------------------|-----------------------------------------|-------------------|-----------------------|---------------------|---------------------|------------------|-----------------------|------------------|
| FEE BASED PROGRAM INCOME                     |                                         |                   |                       |                     |                     |                  |                       |                  |
| AFTER SCHOOL & CAMP PROGRAMS                 |                                         |                   |                       |                     |                     |                  |                       |                  |
| AFTERSCHOOL                                  | 2,052,225                               | 1,955,527         | 95.3%                 | 96,698              | 1,593,933           | 1,681,697        | 105.5%                | 273,829          |
| CAMPS                                        | 301,300                                 | 254,171           | 84.4%                 | 47,129              | 266,690             | 249,177          | 93.4%                 | 4,994            |
| RECREATION ADMIN                             | 15,000                                  | 48,235            | 321.6%                | -                   | -                   | -                | 0.0%                  | ´-               |
| SUBTOTAL                                     | 2,368,525                               | 2,257,932         | 95.3%                 | 143,828             | 1,860,623           | 1,930,875        | 103.8%                | 278,823          |
|                                              |                                         | , ,               |                       | ,                   | , ,                 | , ,              |                       | ,                |
| AQUATICS                                     | 160,570                                 | 61,940            | 38.6%                 | 98,630              | 184,109             | 86,601           | 47.0%                 | (24,661)         |
| CLASSES                                      |                                         |                   |                       |                     |                     |                  |                       |                  |
| GENERAL CLASSES                              | 147,260                                 | 173,094           | 117.5%                | _                   | 84,000              | 108,407          | 129.1%                | 64,687           |
| COMMUNITY BAND                               | 2,000                                   | 4,753             | 237.6%                | _                   | 1,000               | 2,571            | 257.1%                | 2,182            |
| YOUTH CLASSES                                | 65,000                                  | 44,096            | 67.8%                 | 20,904              | 59,003              | 60,070           | 101.8%                | (15,975)         |
| SUBTOTAL                                     | 214,260                                 | 221,943           | 103.6%                | 20,904              | 144,003             | 171,048          | 118.8%                | 50,894           |
|                                              | 214,200                                 | 221,040           | 100.076               | 20,304              | 144,000             | 171,040          | 110.070               | 50,034           |
| ADULT SPORTS                                 | 232,942                                 | 187,551           | 80.5%                 | 44,699              | 233,995             | 174,954          | 74.8%                 | 12,597           |
|                                              |                                         |                   |                       |                     |                     |                  |                       |                  |
| NATURE CENTER PROGRAM FEE INCOME             | 256,840                                 | 255,395           | 99.4%                 | 1,445               | 188,560             | 153,608          | 81.5%                 | 101,787          |
| SUBTOTAL                                     |                                         |                   |                       |                     |                     |                  |                       |                  |
|                                              | 256,840                                 | 255,395           | 99.4%                 | 1,445               | 374,120             | 153,608          | 41.1%                 | 101,787          |
| OTHER PROGRAMS                               |                                         |                   |                       |                     |                     |                  |                       |                  |
| SCHOLARSHIPS                                 | (25,000)                                | (5,027)           | 20.1%                 | -                   | (25,000)            | (5,822)          | 23.3%                 | 796              |
| SPECIAL EVENTS                               | 30,000                                  | 23,470            | 78.2%                 | 6,530               | 6,900               | -                | 0.0%                  | 23,470           |
| SENIOR ADULT PROGRAMS                        | 32,500                                  | 14,629            | 45.0%                 | 17,871              | 6,000               | 27,942           | 465.7%                | (13,314)         |
| YOUTH SPORTS                                 | 250,000                                 | 283,851           | 113.5%                | -                   | 245,591             | 216,798          | 88.3%                 | 67,053           |
| SUBTOTAL                                     | 287,500                                 | 316,683           | 110.2%                | 24,641              | 233,491             | 238,917          | 102.3%                | 77,766           |
| TOTAL FEE BASED PROGRAMS                     | 3,520,637                               | 3,301,444         | 93.8%                 | 379,537             | 3,030,341           | 2,756,003        | 90.9%                 | 480,752          |
|                                              |                                         |                   |                       |                     |                     |                  |                       |                  |
| OTHER INCOME                                 |                                         |                   |                       |                     |                     |                  |                       |                  |
| FACILITY RENTAL INCOME                       | 444,865                                 | 414,648           | 93.2%                 | 30,217              | 346,450             | 361,380          | 104.3%                | 53,268           |
| REBATES & REIMBURSED COSTS                   | 30,000                                  | 42,728            | 142.4%                | -<br>34,159         | 30,000              | 99,995           | 333.3%                | (57,267)         |
| REIMBURSEMENTS - CITY PARKS<br>MISCELLANEOUS | 180,000                                 | 145,841<br>20,116 | 81.0%<br>0.0%         | 34,139              | 141,900             | 18,195<br>10,769 | 12.8%<br>0.0%         | 127,646<br>9,347 |
| ENDOWMENTS                                   | 10,000                                  | 10,698            | 107.0%                | -                   | 10,000              | 10,769           | 109.4%                | (246)            |
| DONATIONS                                    | 10,000                                  | 37,764            | 0.0%                  | -                   | 10,000              | 9,559            | 0.0%                  | 28,205           |
| TOTAL OTHER INCOME                           | 664,865                                 | 671,795           | 101.0%                | 64,376              | 528,350             | 510.844          | 96.7%                 | 160,951          |
|                                              | , , , , , , , , , , , , , , , , , , , , | - ,               |                       | - ,                 | ,                   |                  |                       |                  |
| REVENUE FROM OTHER AGENCIES                  |                                         |                   |                       |                     |                     |                  |                       |                  |
| RDA PASSTHROUGH                              | 1,600,000                               | 1,705,747         | 106.6%                | -                   | 1,540,000           | 1,593,211        | 103.5%                | 112,536          |
| INVESTMENT INCOME                            | 45,000                                  | 38,697            | 86.0%                 | 6,303               | 40,000              | 28,338           | 70.8%                 | 10,360           |
| TAX INCOME / COUNTY                          | 4,655,000                               | 4,005,580         | 86.0%                 | 649,420             | 4,178,000           | 4,222,868        | 101.1%                | (217,289)        |
| TOTAL REVENUE FROM OTHER AGENCIES            | 6,300,000                               | 5,750,023         | 91.3%                 | 655,723             | 5,758,000           | 5,859,275        | 101.8%                | (109,252)        |
| TOTAL REVENUE                                | 10,485,502                              | 9,723,263         | 92.7%                 | 1,099,636           | 9,316,691           | 9.126.122        | 98.0%                 | 532,451          |