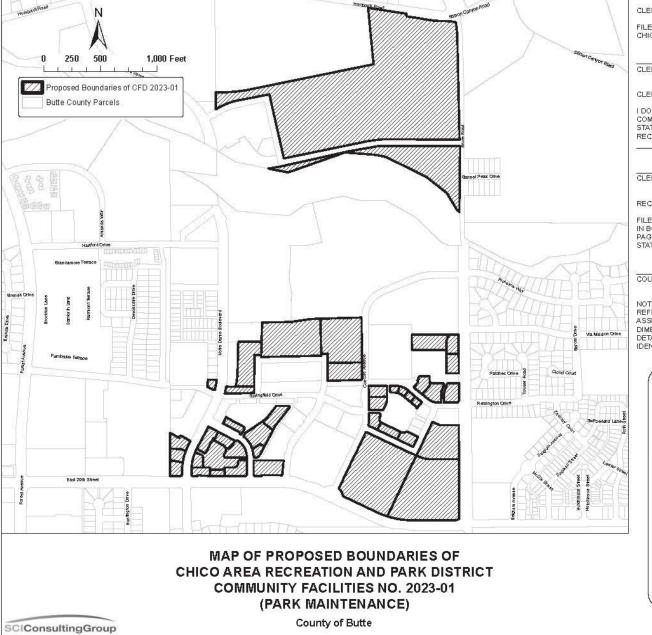

#### 5. REGULAR AGENDA

- 5.1. Committee Report Out Information provided/possible action
  - 5.1.1. Facility Committee no meeting since last Board meeting
  - 5.1.2. Finance Committee
- 5.2. Establishing Appropriations Limits for Fiscal Year 2023-2024 (Staff Report FI-23-023) Action Requested: Board of Directors adopt Resolution 23-011 establishing Appropriations Limits for the 2023-2024 Fiscal Year.
  Establishing annual appropriation limits for Special Districts, as required by Proposition 4, authorizes a limit of funds to be spent by the District.
- 5.3. <u>Public Hearing on the proposed Community Facilities District (CFD) No. 2023-01 (Park Maintenance) and a Future Annexation Area</u> (Staff Report 23-029)

  Opportunity for the public to appear and be heard regarding the proposed adoption of Resolution 23-012, forming CFD No. 2023-01 (Park Maintenance) and a Future Annexation Area.
- 5.4. Form Community Facilities District (CFD) No. 2023-01 and Levy Special Taxes Therein Action Requested: Board of Directors consider Resolution 23-012, forming a CFD and Future Annexation Area. Resolution 23-012 incorporates a map of the proposed boundaries of the CFD and a map of the future annexation area, states the services to be provided, the cost of providing such services, and the rate and method of apportionment of the special tax to be levied within the CFD.
- 5.5. <u>Calling a Special Tax Election for Community Facilities District (CFD) No. 2023-01 (Park Maintenance)</u> (Resolution 23-013) *Action Requested: Board of Directors consider Resolution 23-013, calling for the Special Tax Election to authorize a special tax be levied within CFD No. 2023-01.* A proposition to authorize the levy of special taxes within the CFD is to be submitted to the Qualified Electors of the CFD as required by the Mello-Roos Community Facilities Act of 1982.
- 5.6. <u>Results and Direct Recording of Notice of Special Tax Election</u> (Resolution 23-014) Action Requested: Board of Directors consider Resolution 23-014, declaring the results of the Special Tax Election, Determining Validity of Prior Proceedings, and Directing Recording of Notice of Special Tax Lien for CFD No. 2023-01 (Park Maintenance). The District Clerk will tabulate the election ballots.
- 5.7. Resolution Levying Special Taxes within Community Facilities District (CFD) No. 2023-