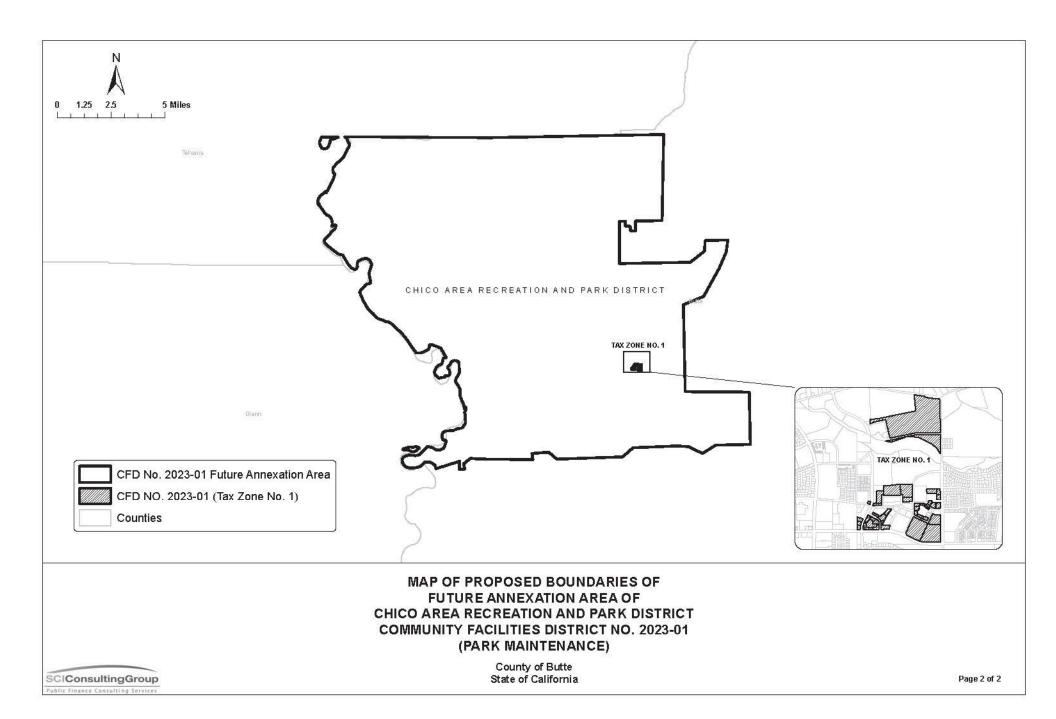

#### 5. REGULAR AGENDA

- 5.1. Committee Report Out Information provided/possible action
  - 5.1.1. Facility Committee no meeting since last Board meeting
  - 5.1.2. Finance Committee
- 5.2. Establishing Appropriations Limits for Fiscal Year 2023-2024 (Staff Report FI-23-023) Action Requested: Board of Directors adopt Resolution 23-011 establishing Appropriations Limits for the 2023-2024 Fiscal Year.
  Establishing annual appropriation limits for Special Districts, as required by Proposition 4, authorizes a limit of funds to be spent by the District.
- 5.3. <u>Public Hearing on the proposed Community Facilities District (CFD) No. 2023-01 (Park Maintenance) and a Future Annexation Area</u> (Staff Report 23-029)

  Opportunity for the public to appear and be heard regarding the proposed adoption of Resolution 23-012, forming CFD No. 2023-01 (Park Maintenance) and a Future Annexation Area.
- 5.4. Form Community Facilities District (CFD) No. 2023-01 and Levy Special Taxes Therein Action Requested: Board of Directors consider Resolution 23-012, forming a CFD and Future Annexation Area. Resolution 23-012 incorporates a map of the proposed boundaries of the CFD and a map of the future annexation area, states the services to be provided, the cost of providing such services, and the rate and method of apportionment of the special tax to be levied within the CFD.
- 5.5. <u>Calling a Special Tax Election for Community Facilities District (CFD) No. 2023-01 (Park Maintenance)</u> (Resolution 23-013) *Action Requested: Board of Directors consider Resolution 23-013, calling for the Special Tax Election to authorize a special tax be levied within CFD No. 2023-01.* A proposition to authorize the levy of special taxes within the CFD is to be submitted to the Qualified Electors of the CFD as required by the Mello-Roos Community Facilities Act of 1982.
- 5.6. <u>Results and Direct Recording of Notice of Special Tax Election</u> (Resolution 23-014) Action Requested: Board of Directors consider Resolution 23-014, declaring the results of the Special Tax Election, Determining Validity of Prior Proceedings, and Directing Recording of Notice of Special Tax Lien for CFD No. 2023-01 (Park Maintenance). The District Clerk will tabulate the election ballots.
- 5.7. Resolution Levying Special Taxes within Community Facilities District (CFD) No. 2023-

- <u>01</u> (Resolution 23-015) Action Requested: Board of Directors consider Resolution 23-015 which authorizes and levies special taxes within the CFD No. 2023-01 (Park Maintenance) pursuant to the Mello-Roos Community Facilities Act of 1982 and in accordance with the Rate and Method of Apportionment of Special Tax.
- 5.8. <u>Adopting the Final Budget for the Fiscal Year 2023-2024</u> (Staff Report FI-23-021) Action Requested: Board of Directors consider Resolution 23-016, adopting the Final Budget for Fiscal Year 2023-2024.
- 5.9. <u>Credit Card Policy</u> (Staff Report FI-23-022) *Action Requested: Board of Directors approve the updated Credit Card Policy.*This policy will determine updated guidelines for credit card use by District staff.
- 5.10. <u>Community Center Parking Lot ADA Updates Contract Award</u> (Staff Report 23-030) Action Requested: Board of Directors consider informal construction bids for the Community Center Parking Lot ADA Updates.
- 5.11. Items Removed from the Consent Agenda