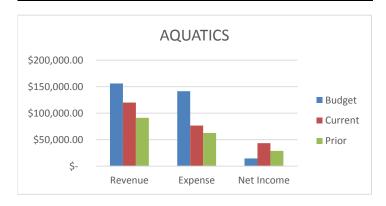

## **AQUATICS**

We are at 77% of Budgeted Revenues and 54% of Budgeted Expenses. Aquatics is seasonal. Programming runs June-August. Therefore we are past the half-way mark for the Fiscal Year. Our Net Income is currently \$14,602.68 over this time last year.

|                 | BU | DGET       | CU | RRENT YTD  | PRI | OR YTD    |
|-----------------|----|------------|----|------------|-----|-----------|
| REVENUE         | \$ | 155,950.00 | \$ | 119,943.67 | \$  | 91,253.20 |
| <b>EXPENSES</b> | \$ | 141.442.00 | \$ | 76,577.06  | \$  | 62,489,27 |