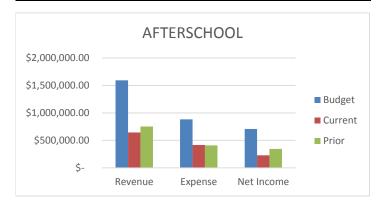

## **AFTERSCHOOL**

We are at 40% of Budgeted Revenues and 47% of Budgeted Expenses. The Afterschool Program began on August 21, 2017. Our Net Income is \$117,379.32 less than this time last year. This is due to the fact that last year at this time we had received payment from Chico Unified School District. Once received, this will add \$307,420.32 to Afterschool Revenue.

|                 | BUDGET          | <b>CURRENT YTD</b> | PRIOR YTD     |
|-----------------|-----------------|--------------------|---------------|
| REVENUE         | \$ 1,591,186.00 | \$ 643,388.69      | \$ 752,438.35 |
| <b>EXPENSES</b> | \$ 882,956.00   | \$ 416,295.95      | \$ 407,966.29 |