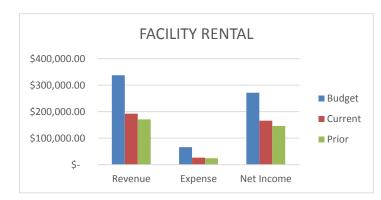

## **FACILITY RENTAL**

We are at 57% of Budgeted Revenues and 40% of Budgeted Expenses. Our Net Income is \$19,633.64 over this time last year.

|                 | BUI | DGET       | CU | RRENT YTD  | PRI | OR YTD     |
|-----------------|-----|------------|----|------------|-----|------------|
| REVENUE         | \$  | 265,080.00 | \$ | 162,289.07 | \$  | 120,282.61 |
| <b>EXPENSES</b> | \$  | 245,726.00 | \$ | 122,405.23 | \$  | 88,930.11  |

|                 | BU | DGET       | CU | RRENT YTD  | PRI | OR YTD     |
|-----------------|----|------------|----|------------|-----|------------|
| REVENUE         | \$ | 337,591.00 | \$ | 192,479.95 | \$  | 170,902.18 |
| <b>EXPENSES</b> | \$ | 66,000.00  | \$ | 26,392.91  | \$  | 24,448.78  |