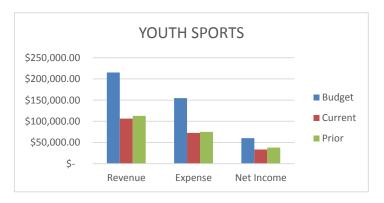

## **YOUTH SPORTS**

We are at 49% of Budgeted Revenues and 47% of Budgeted Expenses. Our Net Income is \$4,312.70 less than this time last year.

|                 | BU | DGET       | CU | RRENT YTD  | PR | IOR YTD    |
|-----------------|----|------------|----|------------|----|------------|
| REVENUE         | \$ | 215,100.00 | \$ | 106,110.68 | \$ | 112,967.52 |
| <b>EXPENSES</b> | \$ | 154,700.00 | \$ | 72,613.88  | \$ | 75,158.02  |