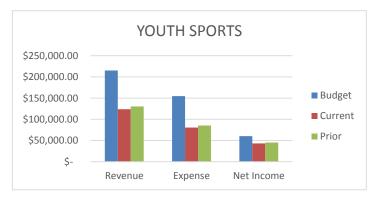

## **YOUTH SPORTS**

We are at 49% of Budgeted Revenues and 47% of Budgeted Expenses. Our Net Income is \$4,312.70 less than this time last year.

|                 | BU | DGET       | CU | RRENT YTD  | PR | IOR YTD    |
|-----------------|----|------------|----|------------|----|------------|
| REVENUE         | \$ | 215,100.00 | \$ | 106,110.68 | \$ | 112,967.52 |
| <b>EXPENSES</b> | \$ | 154,700.00 | \$ | 72,613.88  | \$ | 75,158.02  |