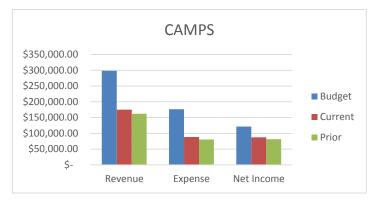

### **CAMPS**

We are at 59% of Budgeted Revenues and 50% of Budgeted Expenses. CAMPS are seasonal. The majority run June-August. The rest are during school breaks in December/January and March. Therefore we are at the half-way mark for CAMPS for the Fiscal Year. Our Net Income is currently \$5,704.26 over last year.

|                 | BU | DGET       | CU | RRENT YTD  | PR | IOR YTD    |
|-----------------|----|------------|----|------------|----|------------|
| REVENUE         | \$ | 298,240.00 | \$ | 175,287.34 | \$ | 161,949.60 |
| <b>EXPENSES</b> | \$ | 176,551.00 | \$ | 88,154.18  | \$ | 80,520.70  |