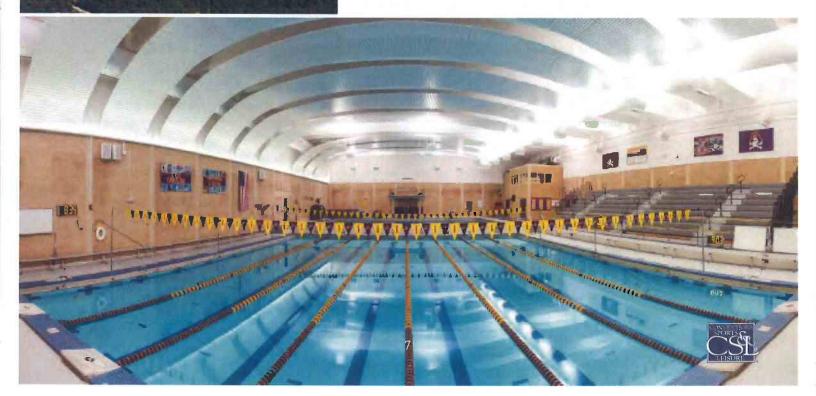

## **AQUATICS**

We are at 77% of Budgeted Revenues and 54% of Budgeted Expenses. Aquatics is seasonal. Programming runs June-August. Therefore we are past the half-way mark for the Fiscal Year. Our Net Income is currently \$14,602.68 over this time last year.

|                 | BU | DGET       | CU | RRENT YTD  | PRI | OR YTD    |
|-----------------|----|------------|----|------------|-----|-----------|
| REVENUE         | \$ | 155,950.00 | \$ | 119,943.67 | \$  | 91,253.20 |
| <b>EXPENSES</b> | \$ | 141.442.00 | \$ | 76,577.06  | \$  | 62,489,27 |