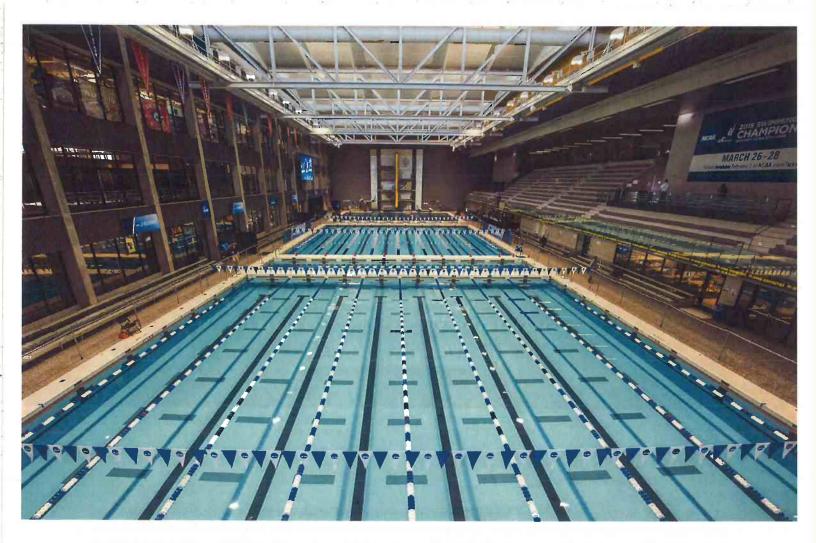

monds, two football fields, an indoor complex with four basketball courts, three playgrounds, a splash park and a 1.5-mile walking and jogging trail. The \$17.0 million project was funded through a 15-year ad valorem tax, approved by voters in 2010.

CSL was again retained in 2015 to revisit the feasibility of developing a meeting and event facility and/or the possibility of improving upon the Parish's amateur sports facility offerings to enhance the attractiveness of the destination. We conducted a detailed analysis to identify options for supportable future development. Based on the demand that exististed for new/enhanced facilities, we presented a cost/benefit analysis to guide the Parish in determining the most effective development to pursue for future visitor industry investment.





# PROPOSED MULTI-USE SPORTS FACILITIES

CABARRUS COUNTY, NORTH CAROLINA

CSL was retained by the Cabarrus County Convention and Visitors Bureau in 2016 to conduct a feasibility study of potential new sports and recreation multi-use facilities in Cabarrus County, North Carolina. Areas of focus included an aquatic center, ice facilities and a flat floor indoor multi-use sports venue.

CSL implemented a two-phased, multi-faceted approach to determine the local need for such facilities and whether any potential exists to support ongoing operations through attracting non-local tournaments, competitions and other such non-local events. The first phase of the study included a local market and existing conditions analysis, competitive and comparable facilities analysis, potential user surveys, a