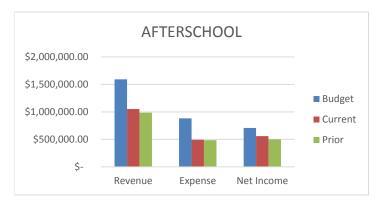

## **AFTERSCHOOL**

We are at 40% of Budgeted Revenues and 47% of Budgeted Expenses. The Afterschool Program began on August 21, 2017. Our Net Income is \$117,379.32 less than this time last year. This is due to the fact that last year at this time we had received payment from Chico Unified School District. Once received, this will add \$307,420.32 to Afterschool Revenue.

|                 | BUDGET          | <b>CURRENT YTD</b> | PRIOR YTD     |
|-----------------|-----------------|--------------------|---------------|
| REVENUE         | \$ 1,591,186.00 | \$ 643,388.69      | \$ 752,438.35 |
| <b>EXPENSES</b> | \$ 882,956.00   | \$ 416,295.95      | \$ 407,966.29 |