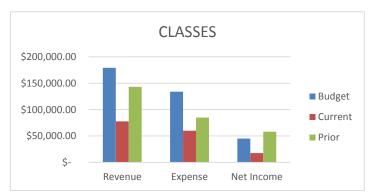

### **CLASSES**

We are at 43% of Budgeted Revenues and 45% of Budgeted Expenses. We have various classes that run throughout the year. Our Net Income is currently \$40,696.85 less than this time last year. This is mainly due to the fact that we no longer have the THRIVE program.

|                 | BU | DGET       | CUF | RRENT YTD | PR | IOR YTD    |
|-----------------|----|------------|-----|-----------|----|------------|
| REVENUE         | \$ | 179,150.00 | \$  | 77,629.38 | \$ | 143,161.43 |
| <b>EXPENSES</b> | \$ | 133,890.00 | \$  | 76,577.06 | \$ | 84,988.26  |