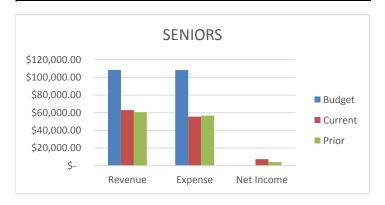

## **SENIORS**

We are at 52% of Budgeted Revenues and 47% of Budgeted Expenses. Our Net Income is \$6,311.26 over this time last year.

|                 | BU | DGET       | CUI | RRENT YTD | PRI | OR YTD    |
|-----------------|----|------------|-----|-----------|-----|-----------|
| REVENUE         | \$ | 108,520.00 | \$  | 56,689.94 | \$  | 53,042.85 |
| <b>EXPENSES</b> | \$ | 108,330.00 | \$  | 50,556.44 | \$  | 53,220.61 |