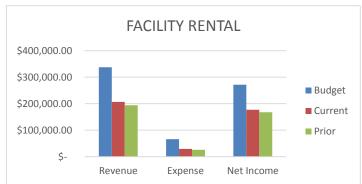

## **FACILITY RENTAL**

We are at 57% of Budgeted Revenues and 40% of Budgeted Expenses. Our Net Income is \$19,633.64 over this time last year.

|                 | BUI | DGET       | CU | RRENT YTD  | PRI | OR YTD     |
|-----------------|-----|------------|----|------------|-----|------------|
| REVENUE         | \$  | 265,080.00 | \$ | 162,289.07 | \$  | 120,282.61 |
| <b>EXPENSES</b> | \$  | 245,726.00 | \$ | 122,405.23 | \$  | 88,930.11  |

|                 | BU | DGET       | CU | RRENT YTD  | PRI | OR YTD     |
|-----------------|----|------------|----|------------|-----|------------|
| REVENUE         | \$ | 337,591.00 | \$ | 192,479.95 | \$  | 170,902.18 |
| <b>EXPENSES</b> | \$ | 66,000.00  | \$ | 26,392.91  | \$  | 24,448.78  |