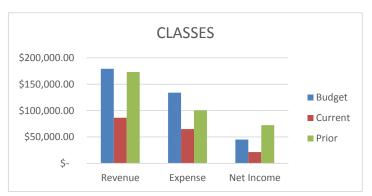

### **CLASSES**

We are at 43% of Budgeted Revenues and 45% of Budgeted Expenses. We have various classes that run throughout the year. Our Net Income is currently \$40,696.85 less than this time last year. This is mainly due to the fact that we no longer have the THRIVE program.

|                 | BU | DGET       | CUF | RRENT YTD | PR | IOR YTD    |
|-----------------|----|------------|-----|-----------|----|------------|
| REVENUE         | \$ | 179,150.00 | \$  | 77,629.38 | \$ | 143,161.43 |
| <b>EXPENSES</b> | \$ | 133,890.00 | \$  | 76,577.06 | \$ | 84,988.26  |