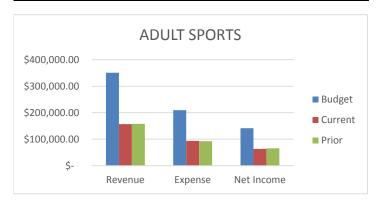

## **ADULT SPORTS**

We are at 45% of Budgeted Revenues and 45% of Budgeted Expenses. Our Net Income is \$2,260.47 less than this time last year.

|                 | BU | DGET       | CU | RRENT YTD  | PRI | OR YTD     |
|-----------------|----|------------|----|------------|-----|------------|
| REVENUE         | \$ | 350,600.00 | \$ | 157,047.78 | \$  | 157,931.54 |
| <b>EXPENSES</b> | \$ | 209,400.00 | \$ | 93,839.02  | \$  | 92,462.31  |