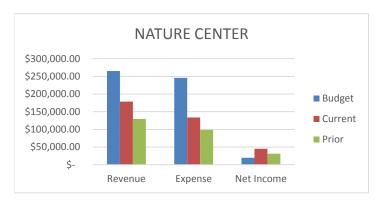

## **NATURE CENTER**

We are at 61% of Budgeted Revenues and 50% of Budgeted Expenses. Our Net Income is \$8,531.34 over this time last year.

|              | NA      | TURE CEN | TER        |           |
|--------------|---------|----------|------------|-----------|
| \$300,000.00 |         |          |            |           |
| \$250,000.00 |         |          |            |           |
| \$200,000.00 |         |          |            | ■ Budget  |
| \$150,000.00 |         |          |            | ■ Current |
| \$100,000.00 |         |          |            |           |
| \$50,000.00  |         |          |            | ■ Prior   |
| \$-          |         |          |            |           |
|              | Revenue | Expense  | Net Income |           |