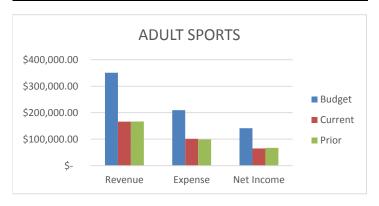

## **ADULT SPORTS**

We are at 45% of Budgeted Revenues and 45% of Budgeted Expenses. Our Net Income is \$2,260.47 less than this time last year.

|                 | BU | DGET       | CU | RRENT YTD  | PRI | OR YTD     |
|-----------------|----|------------|----|------------|-----|------------|
| REVENUE         | \$ | 350,600.00 | \$ | 157,047.78 | \$  | 157,931.54 |
| <b>EXPENSES</b> | \$ | 209,400.00 | \$ | 93,839.02  | \$  | 92,462.31  |