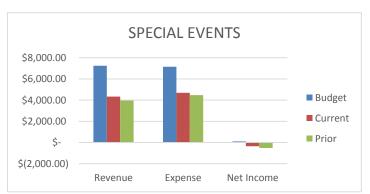

## **SPECIAL EVENTS**

We are at 60% of Budgeted Revenues and 65% of Budgeted Expenses. Our Net Income is \$582.85 over this time last year. With Special Events, we often incur expenses prior to receiving revenue (through either entrance fees or sponsorships).

|                 | BU | DGET     | CUI | RRENT YTD | PRI | OR YTD   |
|-----------------|----|----------|-----|-----------|-----|----------|
| REVENUE         | \$ | 7,250.00 | \$  | 4,334.40  | \$  | 3,610.00 |
| <b>EXPENSES</b> | \$ | 7,150.00 | \$  | 4,614.38  | \$  | 4,472.83 |