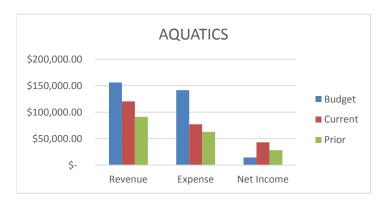

## **AQUATICS**

We are at 77% of Budgeted Revenues and 54% of Budgeted Expenses. Aquatics is seasonal. Programming runs June-August. Therefore we are past the half-way mark for the Fiscal Year. Our Net Income is currently \$14,602.68 over this time last year.

|                 | BU | DGET       | CU | RRENT YTD  | PRI | OR YTD    |
|-----------------|----|------------|----|------------|-----|-----------|
| REVENUE         | \$ | 155,950.00 | \$ | 119,943.67 | \$  | 91,253.20 |
| <b>EXPENSES</b> | \$ | 141.442.00 | \$ | 76,577.06  | \$  | 62,489,27 |