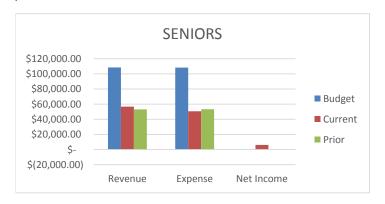

## **SENIORS**

We are at 52% of Budgeted Revenues and 47% of Budgeted Expenses. Our Net Income is \$6,311.26 over this time last year.

|                 | BU | DGET       | CUI | RRENT YTD | PRI | OR YTD    |
|-----------------|----|------------|-----|-----------|-----|-----------|
| REVENUE         | \$ | 108,520.00 | \$  | 56,689.94 | \$  | 53,042.85 |
| <b>EXPENSES</b> | \$ | 108,330.00 | \$  | 50,556.44 | \$  | 53,220.61 |