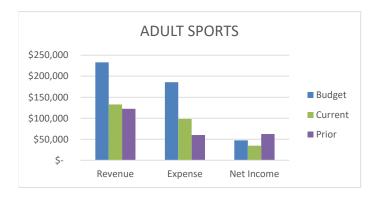

|                                   | 2022-2023<br>BUDGET | 2022-2023<br>YTD | 2022-2023<br>% BUDGET | Remaining<br>Budget | 2021-2022<br>BUDGET | 2021-2022<br>YTD | 2021-2022<br>% BUDGET | DIFF.<br>BY YEAR |
|-----------------------------------|---------------------|------------------|-----------------------|---------------------|---------------------|------------------|-----------------------|------------------|
| FEE BASED PROGRAM INCOME          |                     |                  |                       |                     |                     |                  |                       |                  |
| AFTER SCHOOL & CAMP PROGRAMS      |                     |                  |                       |                     |                     |                  |                       |                  |
| AFTERSCHOOL                       | 2,052,225           | 1,382,112        | 67.3%                 | 670,113             | 1,593,933           | 1,257,176        | 78.9%                 | 124,935          |
| CAMPS                             | 301,300             | 252,911          | 83.9%                 | 48,389              | 266,690             | 241,726          | 90.6%                 | 11,185           |
| RECREATION ADMIN                  | 15,000              | 37,201           | 248.0%                | -                   |                     | -                | 0.0%                  | -                |
| SUBTOTAL                          | i i                 | ,                |                       | 740 502             | 4 000 000           | 1.498.903        |                       | 420 420          |
|                                   | 2,368,525           | 1,672,224        | 70.6%                 | 718,503             | 1,860,623           | 1,490,903        | 80.6%                 | 136,120          |
| AQUATICS                          | 160,570             | 51,780           | 32.2%                 | 108,790             | 184,109             | 80,235           | 43.6%                 | (28,455)         |
| 01.40050                          | ·                   |                  |                       | ·                   |                     | •                |                       | , , ,            |
| CLASSES                           | 4.47.000            | 400.000          | 00.00/                | 40.404              | 04.000              | 00.000           | 00.00/                | 40.475           |
| GENERAL CLASSES                   | 147,260             | 130,836          | 88.8%                 | 16,424              | 84,000              | 82,362           | 98.0%                 | 48,475           |
| COMMUNITY BAND                    | 2,000               | 4,034            | 201.7%                | 20.024              | 1,000               | 1,920            | 192.0%                | 2,113            |
| YOUTH CLASSES SUBTOTAL            | 65,000              | 35,176           | 54.1%                 | 29,824              | 59,003              | 46,646           | 79.1%                 | (11,470)         |
| SUBTOTAL                          | 214,260             | 170,045          | 79.4%                 | 29,824              | 144,003             | 130,928          | 90.9%                 | 39,118           |
| ADULT SPORTS                      | 232,942             | 132,851          | 57.0%                 | 99,399              | 233,995             | 122,263          | 52.3%                 | 10,588           |
| ABOLI GI GILIO                    | 202,542             | 102,001          | 07.070                | 33,033              | 200,000             | 122,200          | 02.070                | 10,000           |
| NATURE CENTER                     |                     |                  |                       |                     |                     |                  |                       |                  |
| PROGRAM FEE INCOME                | 256,840             | 212,440          | 82.7%                 | 44,400              | 188,560             | 123,181          | 65.3%                 | 89,258           |
| SUBTOTAL                          | 256,840             | 212,440          | 82.7%                 | 44,400              | 374,120             | 123,181          | 32.9%                 | 89,258           |
| OTHER PROGRAMS                    |                     |                  |                       |                     |                     |                  |                       |                  |
| SCHOLARSHIPS                      | (25,000)            | (5,329)          | 21.3%                 |                     | (25,000)            | (4,686)          | 18.7%                 | (644)            |
| SPECIAL EVENTS                    | 30,000              | 22,470           | 74.9%                 | 7,530               | 6,900               | (4,000)          | 0.0%                  | 22,470           |
| SENIOR ADULT PROGRAMS             | 32,500              | 9,812            | 30.2%                 | 22,688              | 6,000               | 20.622           | 343.7%                | (10,810)         |
| YOUTH SPORTS                      | 250,000             | 233,414          | 93.4%                 | 16,586              | 245,591             | 172,960          | 70.4%                 | 60,453           |
| SUBTOTAL                          | 287,500             | 260,166          | 90.5%                 | 47,005              | 233,491             | 188,896          | 80.9%                 | 71,270           |
| TOTAL FEE BASED PROGRAMS          | 3,520,637           | 2,499,506        | 71.0%                 | 1,164,435           | 3,030,341           | 2,144,406        | 70.8%                 | 305,692          |
| TOTAL TEL BASED I ROCKANO         | 3,320,037           | 2,433,300        | 7 1.0 70              | 1,104,433           | 3,030,341           | 2,144,400        | 70.070                | 303,032          |
| OTHER INCOME                      |                     |                  |                       |                     |                     |                  |                       |                  |
| FACILITY RENTAL INCOME            | 444,865             | 301,967          | 67.9%                 | 142,898             | 346,450             | 240,862          | 69.5%                 | 61,105           |
| REBATES & REIMBURSED COSTS        | 30,000              | 42,570           | 141.9%                | -                   | 30,000              | 36,234           | 120.8%                | 6,337            |
| REIMBURSEMENTS - CITY PARKS       | 180,000             | 145,841          | 81.0%                 | 34,159              | 141,900             | 28,194           | 19.9%                 | 117,647          |
| MISCELLANEOUS                     | <del>-</del>        | 18,952           | 0.0%                  | =                   | <u>-</u>            | 6,044            | 0.0%                  | 12,908           |
| ENDOWMENTS                        | 10,000              | 8,395            | 83.9%                 | 1,605               | 10,000              | 8,146            | 81.5%                 | 249              |
| DONATIONS                         | -                   | 8,611            | 0.0%                  |                     |                     | 5,923            | 0.0%                  | 2,688            |
| TOTAL OTHER INCOME                | 664,865             | 526,336          | 79.2%                 | 178,662             | 528,350             | 325,403          | 61.6%                 | 200,933          |
| REVENUE FROM OTHER AGENCIES       |                     |                  |                       |                     |                     |                  |                       |                  |
| RDA PASSTHROUGH                   | 1,600,000           | 861,011          | 53.8%                 | 738,989             | 1,540,000           | 793,915          | 51.6%                 | 67,096           |
| INVESTMENT INCOME                 | 45,000              | 38,587           | 85.7%                 | 6,413               | 40,000              | 28,338           | 70.8%                 | 10,250           |
| TAX INCOME / COUNTY               | 4,655,000           | 2,946,463        | 63.3%                 | 1,708,537           | 4,178,000           | 2,651,360        | 63.5%                 | 295,103          |
| TOTAL REVENUE FROM OTHER AGENCIES | 6,300,000           | 3,846,061        | 61.0%                 | 2,453,939           | 5,758,000           | 3,488,471        | 60.6%                 | 357,590          |
|                                   |                     |                  |                       |                     |                     |                  |                       |                  |
| TOTAL REVENUE                     | 10,485,502          | 6,871,904        | 65.5%                 | 3,797,036           | 9,316,691           | 5,958,280        | 64.0%                 | 864,215          |