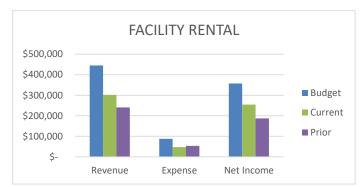

#### • Fee-based program observations:

- Afterschool bills Chico Unified quarterly and should level out in March/April when the next payment is received.
- Camp income appears disproportionate to wages and contract services based on how the individual camps rollup and activities crossing fiscal years.
- Similarly, Classes are skewed by whether a class is taught by an instructor, contracted to a company, or independent contractor.
- o Facility Rental income leveled out as we move into spring event rentals.
- Part-time wages in Recreation Admin are offset by income for inclusion services from Far Northern Regional Center.