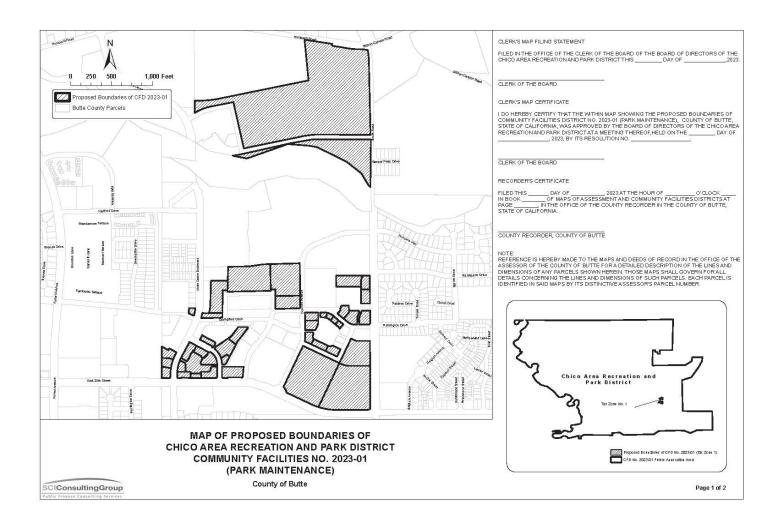

#### 5. UNFINISHED BUSINESS

- 5.1. Intention to Establish a Community Facilities District (Staff Report 23-019) Action Requested: Board of Directors approves Resolution 23-005 to conduct proceedings related to the establishment of a Community Facilities District (CFD).

  The District desires to proceed with the establishment of a CFD to provide funding for the annual operation, maintenance, and servicing of a new park development.
- 5.2. <u>Chapman Park Renovation Bid Award</u> (Staff Report FA-23-004) *Action Requested:* Board of Directors approves accept the lowest responsible bid proposal at the next regular meeting.
  - District staff will present the three construction bid options that the District received related to the Chapman Neighborhood Park Renovation Project.