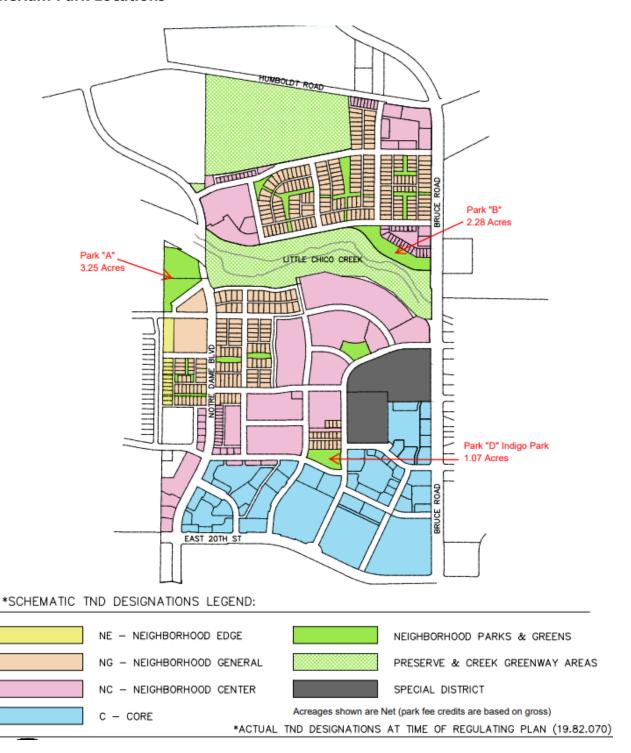

#### 5. UNFINISHED BUSINESS

- 5.1. Intention to Establish a Community Facilities District (Staff Report 23-019) Action Requested: Board of Directors approves Resolution 23-005 to conduct proceedings related to the establishment of a Community Facilities District (CFD).

  The District desires to proceed with the establishment of a CFD to provide funding for the annual operation, maintenance, and servicing of a new park development.
- 5.2. <u>Chapman Park Renovation Bid Award</u> (Staff Report FA-23-004) *Action Requested:* Board of Directors approves accept the lowest responsible bid proposal at the next regular meeting.
  - District staff will present the three construction bid options that the District received related to the Chapman Neighborhood Park Renovation Project.