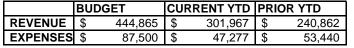

|                                   | 2022-2023<br>BUDGET | 2022-2023<br>YTD | 2022-2023<br>% BUDGET | Remaining<br>Budget | 2021-2022<br>BUDGET | 2021-2022<br>YTD | 2021-2022<br>% BUDGET | DIFF.<br>BY YEAR |
|-----------------------------------|---------------------|------------------|-----------------------|---------------------|---------------------|------------------|-----------------------|------------------|
| FEE BASED PROGRAM INCOME          |                     |                  |                       |                     |                     |                  |                       |                  |
| AFTER SCHOOL & CAMP PROGRAMS      |                     |                  |                       |                     |                     |                  |                       |                  |
| AFTERSCHOOL                       | 2,052,225           | 1,382,112        | 67.3%                 | 670,113             | 1,593,933           | 1,257,176        | 78.9%                 | 124,935          |
| CAMPS                             | 301,300             | 252,911          | 83.9%                 | 48,389              | 266,690             | 241,726          | 90.6%                 | 11,185           |
| RECREATION ADMIN                  | 15,000              | 37,201           | 248.0%                | -                   |                     | -                | 0.0%                  | -                |
| SUBTOTAL                          | i i                 | ,                |                       | 740 502             | 4 000 000           | 1.498.903        |                       | 420 420          |
|                                   | 2,368,525           | 1,672,224        | 70.6%                 | 718,503             | 1,860,623           | 1,490,903        | 80.6%                 | 136,120          |
| AQUATICS                          | 160,570             | 51,780           | 32.2%                 | 108,790             | 184,109             | 80,235           | 43.6%                 | (28,455)         |
| 01.40050                          | ·                   |                  |                       | ·                   |                     | •                |                       | , , ,            |
| CLASSES                           | 4.47.000            | 400.000          | 00.00/                | 40.404              | 04.000              | 00.000           | 00.00/                | 40.475           |
| GENERAL CLASSES                   | 147,260             | 130,836          | 88.8%                 | 16,424              | 84,000              | 82,362           | 98.0%                 | 48,475           |
| COMMUNITY BAND                    | 2,000               | 4,034            | 201.7%                | 20.024              | 1,000               | 1,920            | 192.0%                | 2,113            |
| YOUTH CLASSES SUBTOTAL            | 65,000              | 35,176           | 54.1%                 | 29,824              | 59,003              | 46,646           | 79.1%                 | (11,470)         |
| SUBTOTAL                          | 214,260             | 170,045          | 79.4%                 | 29,824              | 144,003             | 130,928          | 90.9%                 | 39,118           |
| ADULT SPORTS                      | 232,942             | 132,851          | 57.0%                 | 99,399              | 233,995             | 122,263          | 52.3%                 | 10,588           |
| ABOLI GI GILIO                    | 202,542             | 102,001          | 07.070                | 33,033              | 200,000             | 122,200          | 02.070                | 10,000           |
| NATURE CENTER                     |                     |                  |                       |                     |                     |                  |                       |                  |
| PROGRAM FEE INCOME                | 256,840             | 212,440          | 82.7%                 | 44,400              | 188,560             | 123,181          | 65.3%                 | 89,258           |
| SUBTOTAL                          | 256,840             | 212,440          | 82.7%                 | 44,400              | 374,120             | 123,181          | 32.9%                 | 89,258           |
| OTHER PROGRAMS                    |                     |                  |                       |                     |                     |                  |                       |                  |
| SCHOLARSHIPS                      | (25,000)            | (5,329)          | 21.3%                 |                     | (25,000)            | (4,686)          | 18.7%                 | (644)            |
| SPECIAL EVENTS                    | 30,000              | 22,470           | 74.9%                 | 7,530               | 6,900               | (4,000)          | 0.0%                  | 22,470           |
| SENIOR ADULT PROGRAMS             | 32,500              | 9,812            | 30.2%                 | 22,688              | 6,000               | 20.622           | 343.7%                | (10,810)         |
| YOUTH SPORTS                      | 250,000             | 233,414          | 93.4%                 | 16,586              | 245,591             | 172,960          | 70.4%                 | 60,453           |
| SUBTOTAL                          | 287,500             | 260,166          | 90.5%                 | 47,005              | 233,491             | 188,896          | 80.9%                 | 71,270           |
| TOTAL FEE BASED PROGRAMS          | 3,520,637           | 2,499,506        | 71.0%                 | 1,164,435           | 3,030,341           | 2,144,406        | 70.8%                 | 305,692          |
| TOTAL TEL BASED I ROCKANO         | 3,320,037           | 2,433,300        | 7 1.0 70              | 1,104,433           | 3,030,341           | 2,144,400        | 70.070                | 303,032          |
| OTHER INCOME                      |                     |                  |                       |                     |                     |                  |                       |                  |
| FACILITY RENTAL INCOME            | 444,865             | 301,967          | 67.9%                 | 142,898             | 346,450             | 240,862          | 69.5%                 | 61,105           |
| REBATES & REIMBURSED COSTS        | 30,000              | 42,570           | 141.9%                | -                   | 30,000              | 36,234           | 120.8%                | 6,337            |
| REIMBURSEMENTS - CITY PARKS       | 180,000             | 145,841          | 81.0%                 | 34,159              | 141,900             | 28,194           | 19.9%                 | 117,647          |
| MISCELLANEOUS                     | <del>-</del>        | 18,952           | 0.0%                  | =                   | <u>-</u>            | 6,044            | 0.0%                  | 12,908           |
| ENDOWMENTS                        | 10,000              | 8,395            | 83.9%                 | 1,605               | 10,000              | 8,146            | 81.5%                 | 249              |
| DONATIONS                         | -                   | 8,611            | 0.0%                  |                     |                     | 5,923            | 0.0%                  | 2,688            |
| TOTAL OTHER INCOME                | 664,865             | 526,336          | 79.2%                 | 178,662             | 528,350             | 325,403          | 61.6%                 | 200,933          |
| REVENUE FROM OTHER AGENCIES       |                     |                  |                       |                     |                     |                  |                       |                  |
| RDA PASSTHROUGH                   | 1,600,000           | 861,011          | 53.8%                 | 738,989             | 1,540,000           | 793,915          | 51.6%                 | 67,096           |
| INVESTMENT INCOME                 | 45,000              | 38,587           | 85.7%                 | 6,413               | 40,000              | 28,338           | 70.8%                 | 10,250           |
| TAX INCOME / COUNTY               | 4,655,000           | 2,946,463        | 63.3%                 | 1,708,537           | 4,178,000           | 2,651,360        | 63.5%                 | 295,103          |
| TOTAL REVENUE FROM OTHER AGENCIES | 6,300,000           | 3,846,061        | 61.0%                 | 2,453,939           | 5,758,000           | 3,488,471        | 60.6%                 | 357,590          |
|                                   |                     |                  |                       |                     |                     |                  |                       |                  |
| TOTAL REVENUE                     | 10,485,502          | 6,871,904        | 65.5%                 | 3,797,036           | 9,316,691           | 5,958,280        | 64.0%                 | 864,215          |