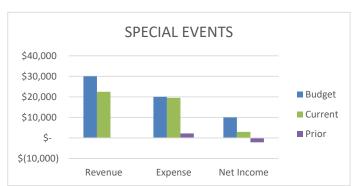

|                                   | 2022-2023<br>BUDGET | 2022-2023<br>YTD | 2022-2023<br>% BUDGET | Remaining<br>Budget | 2021-2022<br>BUDGET | 2021-2022<br>YTD | 2021-2022<br>% BUDGET | DIFF.<br>BY YEAR |
|-----------------------------------|---------------------|------------------|-----------------------|---------------------|---------------------|------------------|-----------------------|------------------|
| FEE BASED PROGRAM INCOME          |                     |                  |                       |                     |                     |                  |                       |                  |
| AFTER SCHOOL & CAMP PROGRAMS      |                     |                  |                       |                     |                     |                  |                       |                  |
| AFTERSCHOOL                       | 2,052,225           | 1,382,112        | 67.3%                 | 670,113             | 1,593,933           | 1,257,176        | 78.9%                 | 124,935          |
| CAMPS                             | 301,300             | 252,911          | 83.9%                 | 48,389              | 266,690             | 241,726          | 90.6%                 | 11,185           |
| RECREATION ADMIN                  | 15,000              | 37,201           | 248.0%                | -                   |                     | -                | 0.0%                  | -                |
| SUBTOTAL                          | i i                 | ,                |                       | 740 502             | 4 000 000           | 1.498.903        |                       | 420 420          |
|                                   | 2,368,525           | 1,672,224        | 70.6%                 | 718,503             | 1,860,623           | 1,490,903        | 80.6%                 | 136,120          |
| AQUATICS                          | 160,570             | 51,780           | 32.2%                 | 108,790             | 184,109             | 80,235           | 43.6%                 | (28,455)         |
| 01.40050                          | ·                   |                  |                       | ·                   |                     | •                |                       | , , ,            |
| CLASSES                           | 4.47.000            | 400.000          | 00.00/                | 40.404              | 04.000              | 00.000           | 00.00/                | 40.475           |
| GENERAL CLASSES                   | 147,260             | 130,836          | 88.8%                 | 16,424              | 84,000              | 82,362           | 98.0%                 | 48,475           |
| COMMUNITY BAND                    | 2,000               | 4,034            | 201.7%                | 20.024              | 1,000               | 1,920            | 192.0%                | 2,113            |
| YOUTH CLASSES SUBTOTAL            | 65,000              | 35,176           | 54.1%                 | 29,824              | 59,003              | 46,646           | 79.1%                 | (11,470)         |
| SUBTOTAL                          | 214,260             | 170,045          | 79.4%                 | 29,824              | 144,003             | 130,928          | 90.9%                 | 39,118           |
| ADULT SPORTS                      | 232,942             | 132,851          | 57.0%                 | 99,399              | 233,995             | 122,263          | 52.3%                 | 10,588           |
| ABOLI GI GILIO                    | 202,542             | 102,001          | 07.070                | 33,033              | 200,000             | 122,200          | 02.070                | 10,000           |
| NATURE CENTER                     |                     |                  |                       |                     |                     |                  |                       |                  |
| PROGRAM FEE INCOME                | 256,840             | 212,440          | 82.7%                 | 44,400              | 188,560             | 123,181          | 65.3%                 | 89,258           |
| SUBTOTAL                          | 256,840             | 212,440          | 82.7%                 | 44,400              | 374,120             | 123,181          | 32.9%                 | 89,258           |
| OTHER PROGRAMS                    |                     |                  |                       |                     |                     |                  |                       |                  |
| SCHOLARSHIPS                      | (25,000)            | (5,329)          | 21.3%                 |                     | (25,000)            | (4,686)          | 18.7%                 | (644)            |
| SPECIAL EVENTS                    | 30,000              | 22,470           | 74.9%                 | 7,530               | 6,900               | (4,000)          | 0.0%                  | 22,470           |
| SENIOR ADULT PROGRAMS             | 32,500              | 9,812            | 30.2%                 | 22,688              | 6,000               | 20.622           | 343.7%                | (10,810)         |
| YOUTH SPORTS                      | 250,000             | 233,414          | 93.4%                 | 16,586              | 245,591             | 172,960          | 70.4%                 | 60,453           |
| SUBTOTAL                          | 287,500             | 260,166          | 90.5%                 | 47,005              | 233,491             | 188,896          | 80.9%                 | 71,270           |
| TOTAL FEE BASED PROGRAMS          | 3,520,637           | 2,499,506        | 71.0%                 | 1,164,435           | 3,030,341           | 2,144,406        | 70.8%                 | 305,692          |
| TOTAL TEL BASED I ROCKANO         | 3,320,037           | 2,433,300        | 7 1.0 70              | 1,104,433           | 3,030,341           | 2,144,400        | 70.070                | 303,032          |
| OTHER INCOME                      |                     |                  |                       |                     |                     |                  |                       |                  |
| FACILITY RENTAL INCOME            | 444,865             | 301,967          | 67.9%                 | 142,898             | 346,450             | 240,862          | 69.5%                 | 61,105           |
| REBATES & REIMBURSED COSTS        | 30,000              | 42,570           | 141.9%                | -                   | 30,000              | 36,234           | 120.8%                | 6,337            |
| REIMBURSEMENTS - CITY PARKS       | 180,000             | 145,841          | 81.0%                 | 34,159              | 141,900             | 28,194           | 19.9%                 | 117,647          |
| MISCELLANEOUS                     | <del>-</del>        | 18,952           | 0.0%                  | =                   | <u>-</u>            | 6,044            | 0.0%                  | 12,908           |
| ENDOWMENTS                        | 10,000              | 8,395            | 83.9%                 | 1,605               | 10,000              | 8,146            | 81.5%                 | 249              |
| DONATIONS                         | -                   | 8,611            | 0.0%                  |                     |                     | 5,923            | 0.0%                  | 2,688            |
| TOTAL OTHER INCOME                | 664,865             | 526,336          | 79.2%                 | 178,662             | 528,350             | 325,403          | 61.6%                 | 200,933          |
| REVENUE FROM OTHER AGENCIES       |                     |                  |                       |                     |                     |                  |                       |                  |
| RDA PASSTHROUGH                   | 1,600,000           | 861,011          | 53.8%                 | 738,989             | 1,540,000           | 793,915          | 51.6%                 | 67,096           |
| INVESTMENT INCOME                 | 45,000              | 38,587           | 85.7%                 | 6,413               | 40,000              | 28,338           | 70.8%                 | 10,250           |
| TAX INCOME / COUNTY               | 4,655,000           | 2,946,463        | 63.3%                 | 1,708,537           | 4,178,000           | 2,651,360        | 63.5%                 | 295,103          |
| TOTAL REVENUE FROM OTHER AGENCIES | 6,300,000           | 3,846,061        | 61.0%                 | 2,453,939           | 5,758,000           | 3,488,471        | 60.6%                 | 357,590          |
|                                   |                     |                  |                       |                     |                     |                  |                       |                  |
| TOTAL REVENUE                     | 10,485,502          | 6,871,904        | 65.5%                 | 3,797,036           | 9,316,691           | 5,958,280        | 64.0%                 | 864,215          |