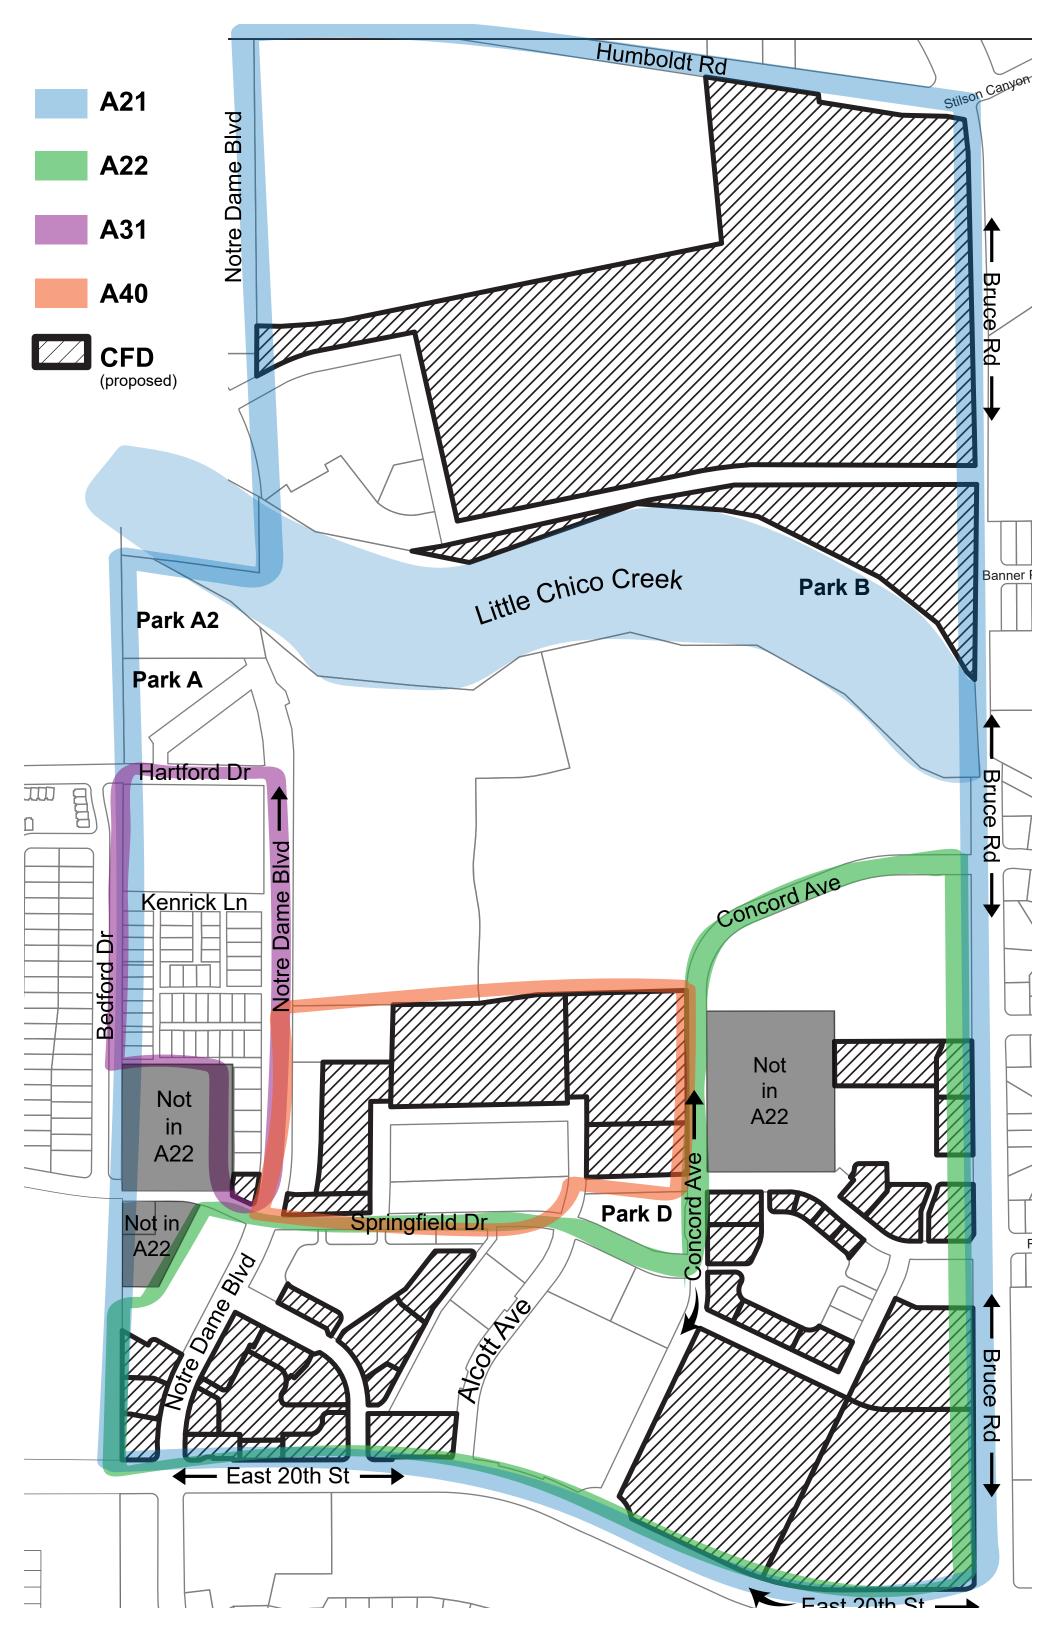

#### 5. UNFINISHED BUSINESS

- 5.1. Intention to Establish a Community Facilities District (Staff Report 23-019) Action Requested: Board of Directors approves Resolution 23-005 to conduct proceedings related to the establishment of a Community Facilities District (CFD).

  The District desires to proceed with the establishment of a CFD to provide funding for the annual operation, maintenance, and servicing of a new park development.
- 5.2. <u>Chapman Park Renovation Bid Award</u> (Staff Report FA-23-004) *Action Requested:* Board of Directors approves accept the lowest responsible bid proposal at the next regular meeting.
  - District staff will present the three construction bid options that the District received related to the Chapman Neighborhood Park Renovation Project.