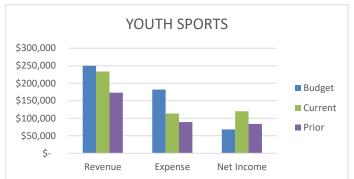

|                                   | 2022-2023<br>BUDGET | 2022-2023<br>YTD | 2022-2023<br>% BUDGET | Remaining<br>Budget | 2021-2022<br>BUDGET | 2021-2022<br>YTD | 2021-2022<br>% BUDGET | DIFF.<br>BY YEAR |
|-----------------------------------|---------------------|------------------|-----------------------|---------------------|---------------------|------------------|-----------------------|------------------|
| FEE BASED PROGRAM INCOME          |                     |                  |                       |                     |                     |                  |                       |                  |
| AFTER SCHOOL & CAMP PROGRAMS      |                     |                  |                       |                     |                     |                  |                       |                  |
| AFTERSCHOOL                       | 2,052,225           | 1,382,112        | 67.3%                 | 670,113             | 1,593,933           | 1,257,176        | 78.9%                 | 124,935          |
| CAMPS                             | 301,300             | 252,911          | 83.9%                 | 48,389              | 266,690             | 241,726          | 90.6%                 | 11,185           |
| RECREATION ADMIN                  | 15,000              | 37,201           | 248.0%                | -                   |                     | -                | 0.0%                  | -                |
| SUBTOTAL                          | i i                 | ,                |                       | 740 502             | 4 000 000           | 1.498.903        |                       | 420 420          |
|                                   | 2,368,525           | 1,672,224        | 70.6%                 | 718,503             | 1,860,623           | 1,490,903        | 80.6%                 | 136,120          |
| AQUATICS                          | 160,570             | 51,780           | 32.2%                 | 108,790             | 184,109             | 80,235           | 43.6%                 | (28,455)         |
| 01.40050                          | ·                   |                  |                       | ·                   |                     | •                |                       | , , ,            |
| CLASSES                           | 4.47.000            | 400.000          | 00.00/                | 40.404              | 04.000              | 00.000           | 00.00/                | 40.475           |
| GENERAL CLASSES                   | 147,260             | 130,836          | 88.8%                 | 16,424              | 84,000              | 82,362           | 98.0%                 | 48,475           |
| COMMUNITY BAND                    | 2,000               | 4,034            | 201.7%                | 20.024              | 1,000               | 1,920            | 192.0%                | 2,113            |
| YOUTH CLASSES SUBTOTAL            | 65,000              | 35,176           | 54.1%                 | 29,824              | 59,003              | 46,646           | 79.1%                 | (11,470)         |
| SUBTOTAL                          | 214,260             | 170,045          | 79.4%                 | 29,824              | 144,003             | 130,928          | 90.9%                 | 39,118           |
| ADULT SPORTS                      | 232,942             | 132,851          | 57.0%                 | 99,399              | 233,995             | 122,263          | 52.3%                 | 10,588           |
| ABOLI GI GILIO                    | 202,542             | 102,001          | 07.070                | 33,033              | 200,000             | 122,200          | 02.070                | 10,000           |
| NATURE CENTER                     |                     |                  |                       |                     |                     |                  |                       |                  |
| PROGRAM FEE INCOME                | 256,840             | 212,440          | 82.7%                 | 44,400              | 188,560             | 123,181          | 65.3%                 | 89,258           |
| SUBTOTAL                          | 256,840             | 212,440          | 82.7%                 | 44,400              | 374,120             | 123,181          | 32.9%                 | 89,258           |
| OTHER PROGRAMS                    |                     |                  |                       |                     |                     |                  |                       |                  |
| SCHOLARSHIPS                      | (25,000)            | (5,329)          | 21.3%                 |                     | (25,000)            | (4,686)          | 18.7%                 | (644)            |
| SPECIAL EVENTS                    | 30,000              | 22,470           | 74.9%                 | 7,530               | 6,900               | (4,000)          | 0.0%                  | 22,470           |
| SENIOR ADULT PROGRAMS             | 32,500              | 9,812            | 30.2%                 | 22,688              | 6,000               | 20.622           | 343.7%                | (10,810)         |
| YOUTH SPORTS                      | 250,000             | 233,414          | 93.4%                 | 16,586              | 245,591             | 172,960          | 70.4%                 | 60,453           |
| SUBTOTAL                          | 287,500             | 260,166          | 90.5%                 | 47,005              | 233,491             | 188,896          | 80.9%                 | 71,270           |
| TOTAL FEE BASED PROGRAMS          | 3,520,637           | 2,499,506        | 71.0%                 | 1,164,435           | 3,030,341           | 2,144,406        | 70.8%                 | 305,692          |
| TOTAL TEL BASED I ROCKANO         | 3,320,037           | 2,433,300        | 7 1.0 70              | 1,104,433           | 3,030,341           | 2,144,400        | 70.070                | 303,032          |
| OTHER INCOME                      |                     |                  |                       |                     |                     |                  |                       |                  |
| FACILITY RENTAL INCOME            | 444,865             | 301,967          | 67.9%                 | 142,898             | 346,450             | 240,862          | 69.5%                 | 61,105           |
| REBATES & REIMBURSED COSTS        | 30,000              | 42,570           | 141.9%                | -                   | 30,000              | 36,234           | 120.8%                | 6,337            |
| REIMBURSEMENTS - CITY PARKS       | 180,000             | 145,841          | 81.0%                 | 34,159              | 141,900             | 28,194           | 19.9%                 | 117,647          |
| MISCELLANEOUS                     | <del>-</del>        | 18,952           | 0.0%                  | =                   | <u>-</u>            | 6,044            | 0.0%                  | 12,908           |
| ENDOWMENTS                        | 10,000              | 8,395            | 83.9%                 | 1,605               | 10,000              | 8,146            | 81.5%                 | 249              |
| DONATIONS                         | -                   | 8,611            | 0.0%                  |                     |                     | 5,923            | 0.0%                  | 2,688            |
| TOTAL OTHER INCOME                | 664,865             | 526,336          | 79.2%                 | 178,662             | 528,350             | 325,403          | 61.6%                 | 200,933          |
| REVENUE FROM OTHER AGENCIES       |                     |                  |                       |                     |                     |                  |                       |                  |
| RDA PASSTHROUGH                   | 1,600,000           | 861,011          | 53.8%                 | 738,989             | 1,540,000           | 793,915          | 51.6%                 | 67,096           |
| INVESTMENT INCOME                 | 45,000              | 38,587           | 85.7%                 | 6,413               | 40,000              | 28,338           | 70.8%                 | 10,250           |
| TAX INCOME / COUNTY               | 4,655,000           | 2,946,463        | 63.3%                 | 1,708,537           | 4,178,000           | 2,651,360        | 63.5%                 | 295,103          |
| TOTAL REVENUE FROM OTHER AGENCIES | 6,300,000           | 3,846,061        | 61.0%                 | 2,453,939           | 5,758,000           | 3,488,471        | 60.6%                 | 357,590          |
|                                   |                     |                  |                       |                     |                     |                  |                       |                  |
| TOTAL REVENUE                     | 10,485,502          | 6,871,904        | 65.5%                 | 3,797,036           | 9,316,691           | 5,958,280        | 64.0%                 | 864,215          |