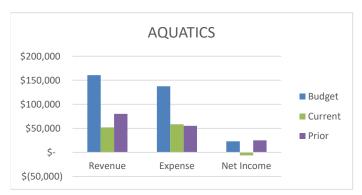

|                                   | 2022-2023<br>BUDGET | 2022-2023<br>YTD | 2022-2023<br>% BUDGET | Remaining<br>Budget | 2021-2022<br>BUDGET | 2021-2022<br>YTD | 2021-2022<br>% BUDGET | DIFF.<br>BY YEAR |
|-----------------------------------|---------------------|------------------|-----------------------|---------------------|---------------------|------------------|-----------------------|------------------|
| FEE BASED PROGRAM INCOME          |                     |                  |                       |                     |                     |                  |                       |                  |
| AFTER SCHOOL & CAMP PROGRAMS      |                     |                  |                       |                     |                     |                  |                       |                  |
| AFTERSCHOOL                       | 2,052,225           | 1,382,112        | 67.3%                 | 670,113             | 1,593,933           | 1,257,176        | 78.9%                 | 124,935          |
| CAMPS                             | 301,300             | 252,911          | 83.9%                 | 48,389              | 266,690             | 241,726          | 90.6%                 | 11,185           |
| RECREATION ADMIN                  | 15,000              | 37,201           | 248.0%                | -                   |                     | -                | 0.0%                  | -                |
| SUBTOTAL                          | i i                 | ,                |                       | 740 502             | 4 000 000           | 1.498.903        |                       | 420 420          |
|                                   | 2,368,525           | 1,672,224        | 70.6%                 | 718,503             | 1,860,623           | 1,490,903        | 80.6%                 | 136,120          |
| AQUATICS                          | 160,570             | 51,780           | 32.2%                 | 108,790             | 184,109             | 80,235           | 43.6%                 | (28,455)         |
| 01.40050                          | ·                   |                  |                       | ·                   |                     | •                |                       | , , ,            |
| CLASSES                           | 4.47.000            | 400.000          | 00.00/                | 40.404              | 04.000              | 00.000           | 00.00/                | 40.475           |
| GENERAL CLASSES                   | 147,260             | 130,836          | 88.8%                 | 16,424              | 84,000              | 82,362           | 98.0%                 | 48,475           |
| COMMUNITY BAND                    | 2,000               | 4,034            | 201.7%                | 20.024              | 1,000               | 1,920            | 192.0%                | 2,113            |
| YOUTH CLASSES SUBTOTAL            | 65,000              | 35,176           | 54.1%                 | 29,824              | 59,003              | 46,646           | 79.1%                 | (11,470)         |
| SUBTOTAL                          | 214,260             | 170,045          | 79.4%                 | 29,824              | 144,003             | 130,928          | 90.9%                 | 39,118           |
| ADULT SPORTS                      | 232,942             | 132,851          | 57.0%                 | 99,399              | 233,995             | 122,263          | 52.3%                 | 10,588           |
| ABOLI GI GILIO                    | 202,542             | 102,001          | 07.070                | 33,033              | 200,000             | 122,200          | 02.070                | 10,000           |
| NATURE CENTER                     |                     |                  |                       |                     |                     |                  |                       |                  |
| PROGRAM FEE INCOME                | 256,840             | 212,440          | 82.7%                 | 44,400              | 188,560             | 123,181          | 65.3%                 | 89,258           |
| SUBTOTAL                          | 256,840             | 212,440          | 82.7%                 | 44,400              | 374,120             | 123,181          | 32.9%                 | 89,258           |
| OTHER PROGRAMS                    |                     |                  |                       |                     |                     |                  |                       |                  |
| SCHOLARSHIPS                      | (25,000)            | (5,329)          | 21.3%                 |                     | (25,000)            | (4,686)          | 18.7%                 | (644)            |
| SPECIAL EVENTS                    | 30,000              | 22,470           | 74.9%                 | 7,530               | 6,900               | (4,000)          | 0.0%                  | 22,470           |
| SENIOR ADULT PROGRAMS             | 32,500              | 9,812            | 30.2%                 | 22,688              | 6,000               | 20.622           | 343.7%                | (10,810)         |
| YOUTH SPORTS                      | 250,000             | 233,414          | 93.4%                 | 16,586              | 245,591             | 172,960          | 70.4%                 | 60,453           |
| SUBTOTAL                          | 287,500             | 260,166          | 90.5%                 | 47,005              | 233,491             | 188,896          | 80.9%                 | 71,270           |
| TOTAL FEE BASED PROGRAMS          | 3,520,637           | 2,499,506        | 71.0%                 | 1,164,435           | 3,030,341           | 2,144,406        | 70.8%                 | 305,692          |
| TOTAL TEL BASED I ROCKANO         | 3,320,037           | 2,433,300        | 7 1.0 70              | 1,104,433           | 3,030,341           | 2,144,400        | 70.070                | 303,032          |
| OTHER INCOME                      |                     |                  |                       |                     |                     |                  |                       |                  |
| FACILITY RENTAL INCOME            | 444,865             | 301,967          | 67.9%                 | 142,898             | 346,450             | 240,862          | 69.5%                 | 61,105           |
| REBATES & REIMBURSED COSTS        | 30,000              | 42,570           | 141.9%                | -                   | 30,000              | 36,234           | 120.8%                | 6,337            |
| REIMBURSEMENTS - CITY PARKS       | 180,000             | 145,841          | 81.0%                 | 34,159              | 141,900             | 28,194           | 19.9%                 | 117,647          |
| MISCELLANEOUS                     | <del>-</del>        | 18,952           | 0.0%                  | =                   | <u>-</u>            | 6,044            | 0.0%                  | 12,908           |
| ENDOWMENTS                        | 10,000              | 8,395            | 83.9%                 | 1,605               | 10,000              | 8,146            | 81.5%                 | 249              |
| DONATIONS                         | -                   | 8,611            | 0.0%                  |                     |                     | 5,923            | 0.0%                  | 2,688            |
| TOTAL OTHER INCOME                | 664,865             | 526,336          | 79.2%                 | 178,662             | 528,350             | 325,403          | 61.6%                 | 200,933          |
| REVENUE FROM OTHER AGENCIES       |                     |                  |                       |                     |                     |                  |                       |                  |
| RDA PASSTHROUGH                   | 1,600,000           | 861,011          | 53.8%                 | 738,989             | 1,540,000           | 793,915          | 51.6%                 | 67,096           |
| INVESTMENT INCOME                 | 45,000              | 38,587           | 85.7%                 | 6,413               | 40,000              | 28,338           | 70.8%                 | 10,250           |
| TAX INCOME / COUNTY               | 4,655,000           | 2,946,463        | 63.3%                 | 1,708,537           | 4,178,000           | 2,651,360        | 63.5%                 | 295,103          |
| TOTAL REVENUE FROM OTHER AGENCIES | 6,300,000           | 3,846,061        | 61.0%                 | 2,453,939           | 5,758,000           | 3,488,471        | 60.6%                 | 357,590          |
|                                   |                     |                  |                       |                     |                     |                  |                       |                  |
| TOTAL REVENUE                     | 10,485,502          | 6,871,904        | 65.5%                 | 3,797,036           | 9,316,691           | 5,958,280        | 64.0%                 | 864,215          |