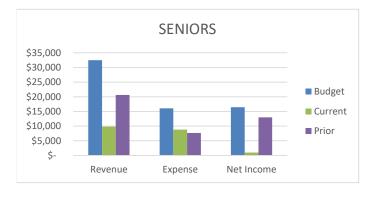

|                                   | 2022-2023<br>BUDGET | 2022-2023<br>YTD | 2022-2023<br>% BUDGET | Remaining<br>Budget | 2021-2022<br>BUDGET | 2021-2022<br>YTD | 2021-2022<br>% BUDGET | DIFF.<br>BY YEAR |
|-----------------------------------|---------------------|------------------|-----------------------|---------------------|---------------------|------------------|-----------------------|------------------|
| FEE BASED PROGRAM INCOME          |                     |                  |                       |                     |                     |                  |                       |                  |
| AFTER SCHOOL & CAMP PROGRAMS      |                     |                  |                       |                     |                     |                  |                       |                  |
| AFTERSCHOOL                       | 2,052,225           | 1,382,112        | 67.3%                 | 670,113             | 1,593,933           | 1,257,176        | 78.9%                 | 124,935          |
| CAMPS                             | 301,300             | 252,911          | 83.9%                 | 48,389              | 266,690             | 241,726          | 90.6%                 | 11,185           |
| RECREATION ADMIN                  | 15,000              | 37,201           | 248.0%                | -                   |                     | -                | 0.0%                  | -                |
| SUBTOTAL                          | i i                 | ,                |                       | 740 502             | 4 000 000           | 1.498.903        |                       | 420 420          |
|                                   | 2,368,525           | 1,672,224        | 70.6%                 | 718,503             | 1,860,623           | 1,490,903        | 80.6%                 | 136,120          |
| AQUATICS                          | 160,570             | 51,780           | 32.2%                 | 108,790             | 184,109             | 80,235           | 43.6%                 | (28,455)         |
| 01.40050                          | ·                   |                  |                       | ·                   |                     | •                |                       | , , ,            |
| CLASSES                           | 4.47.000            | 400.000          | 00.00/                | 40.404              | 04.000              | 00.000           | 00.00/                | 40.475           |
| GENERAL CLASSES                   | 147,260             | 130,836          | 88.8%                 | 16,424              | 84,000              | 82,362           | 98.0%                 | 48,475           |
| COMMUNITY BAND                    | 2,000               | 4,034            | 201.7%                | 20.024              | 1,000               | 1,920            | 192.0%                | 2,113            |
| YOUTH CLASSES SUBTOTAL            | 65,000              | 35,176           | 54.1%                 | 29,824              | 59,003              | 46,646           | 79.1%                 | (11,470)         |
| SUBTOTAL                          | 214,260             | 170,045          | 79.4%                 | 29,824              | 144,003             | 130,928          | 90.9%                 | 39,118           |
| ADULT SPORTS                      | 232,942             | 132,851          | 57.0%                 | 99,399              | 233,995             | 122,263          | 52.3%                 | 10,588           |
| ABOLI GI GILIO                    | 202,542             | 102,001          | 07.070                | 33,033              | 200,000             | 122,200          | 02.070                | 10,000           |
| NATURE CENTER                     |                     |                  |                       |                     |                     |                  |                       |                  |
| PROGRAM FEE INCOME                | 256,840             | 212,440          | 82.7%                 | 44,400              | 188,560             | 123,181          | 65.3%                 | 89,258           |
| SUBTOTAL                          | 256,840             | 212,440          | 82.7%                 | 44,400              | 374,120             | 123,181          | 32.9%                 | 89,258           |
| OTHER PROGRAMS                    |                     |                  |                       |                     |                     |                  |                       |                  |
| SCHOLARSHIPS                      | (25,000)            | (5,329)          | 21.3%                 |                     | (25,000)            | (4,686)          | 18.7%                 | (644)            |
| SPECIAL EVENTS                    | 30,000              | 22,470           | 74.9%                 | 7,530               | 6,900               | (4,000)          | 0.0%                  | 22,470           |
| SENIOR ADULT PROGRAMS             | 32,500              | 9,812            | 30.2%                 | 22,688              | 6,000               | 20.622           | 343.7%                | (10,810)         |
| YOUTH SPORTS                      | 250,000             | 233,414          | 93.4%                 | 16,586              | 245,591             | 172,960          | 70.4%                 | 60,453           |
| SUBTOTAL                          | 287,500             | 260,166          | 90.5%                 | 47,005              | 233,491             | 188,896          | 80.9%                 | 71,270           |
| TOTAL FEE BASED PROGRAMS          | 3,520,637           | 2,499,506        | 71.0%                 | 1,164,435           | 3,030,341           | 2,144,406        | 70.8%                 | 305,692          |
| TOTAL TEL BASED I ROCKANO         | 3,320,037           | 2,433,300        | 7 1.0 70              | 1,104,433           | 3,030,341           | 2,144,400        | 70.070                | 303,032          |
| OTHER INCOME                      |                     |                  |                       |                     |                     |                  |                       |                  |
| FACILITY RENTAL INCOME            | 444,865             | 301,967          | 67.9%                 | 142,898             | 346,450             | 240,862          | 69.5%                 | 61,105           |
| REBATES & REIMBURSED COSTS        | 30,000              | 42,570           | 141.9%                | -                   | 30,000              | 36,234           | 120.8%                | 6,337            |
| REIMBURSEMENTS - CITY PARKS       | 180,000             | 145,841          | 81.0%                 | 34,159              | 141,900             | 28,194           | 19.9%                 | 117,647          |
| MISCELLANEOUS                     | <del>-</del>        | 18,952           | 0.0%                  | =                   | <u>-</u>            | 6,044            | 0.0%                  | 12,908           |
| ENDOWMENTS                        | 10,000              | 8,395            | 83.9%                 | 1,605               | 10,000              | 8,146            | 81.5%                 | 249              |
| DONATIONS                         | -                   | 8,611            | 0.0%                  |                     |                     | 5,923            | 0.0%                  | 2,688            |
| TOTAL OTHER INCOME                | 664,865             | 526,336          | 79.2%                 | 178,662             | 528,350             | 325,403          | 61.6%                 | 200,933          |
| REVENUE FROM OTHER AGENCIES       |                     |                  |                       |                     |                     |                  |                       |                  |
| RDA PASSTHROUGH                   | 1,600,000           | 861,011          | 53.8%                 | 738,989             | 1,540,000           | 793,915          | 51.6%                 | 67,096           |
| INVESTMENT INCOME                 | 45,000              | 38,587           | 85.7%                 | 6,413               | 40,000              | 28,338           | 70.8%                 | 10,250           |
| TAX INCOME / COUNTY               | 4,655,000           | 2,946,463        | 63.3%                 | 1,708,537           | 4,178,000           | 2,651,360        | 63.5%                 | 295,103          |
| TOTAL REVENUE FROM OTHER AGENCIES | 6,300,000           | 3,846,061        | 61.0%                 | 2,453,939           | 5,758,000           | 3,488,471        | 60.6%                 | 357,590          |
|                                   |                     |                  |                       |                     |                     |                  |                       |                  |
| TOTAL REVENUE                     | 10,485,502          | 6,871,904        | 65.5%                 | 3,797,036           | 9,316,691           | 5,958,280        | 64.0%                 | 864,215          |