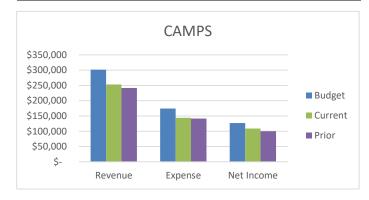

|                                   | 2022-2023<br>BUDGET | 2022-2023<br>YTD | 2022-2023<br>% BUDGET | Remaining<br>Budget | 2021-2022<br>BUDGET | 2021-2022<br>YTD | 2021-2022<br>% BUDGET | DIFF.<br>BY YEAR |
|-----------------------------------|---------------------|------------------|-----------------------|---------------------|---------------------|------------------|-----------------------|------------------|
| FEE BASED PROGRAM INCOME          |                     |                  |                       |                     |                     |                  |                       |                  |
| AFTER SCHOOL & CAMP PROGRAMS      |                     |                  |                       |                     |                     |                  |                       |                  |
| AFTERSCHOOL                       | 2,052,225           | 1,382,112        | 67.3%                 | 670,113             | 1,593,933           | 1,257,176        | 78.9%                 | 124,935          |
| CAMPS                             | 301,300             | 252,911          | 83.9%                 | 48,389              | 266,690             | 241,726          | 90.6%                 | 11,185           |
| RECREATION ADMIN                  | 15,000              | 37,201           | 248.0%                | -                   |                     | -                | 0.0%                  | -                |
| SUBTOTAL                          | i i                 | ,                |                       | 740 502             | 4 000 000           | 1.498.903        |                       | 420 420          |
|                                   | 2,368,525           | 1,672,224        | 70.6%                 | 718,503             | 1,860,623           | 1,490,903        | 80.6%                 | 136,120          |
| AQUATICS                          | 160,570             | 51,780           | 32.2%                 | 108,790             | 184,109             | 80,235           | 43.6%                 | (28,455)         |
| 01.40050                          | ·                   |                  |                       | ·                   |                     | •                |                       | , , ,            |
| CLASSES                           | 4.47.000            | 400.000          | 00.00/                | 40.404              | 04.000              | 00.000           | 00.00/                | 40.475           |
| GENERAL CLASSES                   | 147,260             | 130,836          | 88.8%                 | 16,424              | 84,000              | 82,362           | 98.0%                 | 48,475           |
| COMMUNITY BAND                    | 2,000               | 4,034            | 201.7%                | 20.024              | 1,000               | 1,920            | 192.0%                | 2,113            |
| YOUTH CLASSES SUBTOTAL            | 65,000              | 35,176           | 54.1%                 | 29,824              | 59,003              | 46,646           | 79.1%                 | (11,470)         |
| SUBTOTAL                          | 214,260             | 170,045          | 79.4%                 | 29,824              | 144,003             | 130,928          | 90.9%                 | 39,118           |
| ADULT SPORTS                      | 232,942             | 132,851          | 57.0%                 | 99,399              | 233,995             | 122,263          | 52.3%                 | 10,588           |
| ABOLI GI GILIO                    | 202,542             | 102,001          | 07.070                | 33,033              | 200,000             | 122,200          | 02.070                | 10,000           |
| NATURE CENTER                     |                     |                  |                       |                     |                     |                  |                       |                  |
| PROGRAM FEE INCOME                | 256,840             | 212,440          | 82.7%                 | 44,400              | 188,560             | 123,181          | 65.3%                 | 89,258           |
| SUBTOTAL                          | 256,840             | 212,440          | 82.7%                 | 44,400              | 374,120             | 123,181          | 32.9%                 | 89,258           |
| OTHER PROGRAMS                    |                     |                  |                       |                     |                     |                  |                       |                  |
| SCHOLARSHIPS                      | (25,000)            | (5,329)          | 21.3%                 |                     | (25,000)            | (4,686)          | 18.7%                 | (644)            |
| SPECIAL EVENTS                    | 30,000              | 22,470           | 74.9%                 | 7,530               | 6,900               | (4,000)          | 0.0%                  | 22,470           |
| SENIOR ADULT PROGRAMS             | 32,500              | 9,812            | 30.2%                 | 22,688              | 6,000               | 20.622           | 343.7%                | (10,810)         |
| YOUTH SPORTS                      | 250,000             | 233,414          | 93.4%                 | 16,586              | 245,591             | 172,960          | 70.4%                 | 60,453           |
| SUBTOTAL                          | 287,500             | 260,166          | 90.5%                 | 47,005              | 233,491             | 188,896          | 80.9%                 | 71,270           |
| TOTAL FEE BASED PROGRAMS          | 3,520,637           | 2,499,506        | 71.0%                 | 1,164,435           | 3,030,341           | 2,144,406        | 70.8%                 | 305,692          |
| TOTAL TEL BASED I ROCKANO         | 3,320,037           | 2,433,300        | 7 1.0 70              | 1,104,433           | 3,030,341           | 2,144,400        | 70.070                | 303,032          |
| OTHER INCOME                      |                     |                  |                       |                     |                     |                  |                       |                  |
| FACILITY RENTAL INCOME            | 444,865             | 301,967          | 67.9%                 | 142,898             | 346,450             | 240,862          | 69.5%                 | 61,105           |
| REBATES & REIMBURSED COSTS        | 30,000              | 42,570           | 141.9%                | -                   | 30,000              | 36,234           | 120.8%                | 6,337            |
| REIMBURSEMENTS - CITY PARKS       | 180,000             | 145,841          | 81.0%                 | 34,159              | 141,900             | 28,194           | 19.9%                 | 117,647          |
| MISCELLANEOUS                     | <del>-</del>        | 18,952           | 0.0%                  | =                   | <u>-</u>            | 6,044            | 0.0%                  | 12,908           |
| ENDOWMENTS                        | 10,000              | 8,395            | 83.9%                 | 1,605               | 10,000              | 8,146            | 81.5%                 | 249              |
| DONATIONS                         | -                   | 8,611            | 0.0%                  |                     |                     | 5,923            | 0.0%                  | 2,688            |
| TOTAL OTHER INCOME                | 664,865             | 526,336          | 79.2%                 | 178,662             | 528,350             | 325,403          | 61.6%                 | 200,933          |
| REVENUE FROM OTHER AGENCIES       |                     |                  |                       |                     |                     |                  |                       |                  |
| RDA PASSTHROUGH                   | 1,600,000           | 861,011          | 53.8%                 | 738,989             | 1,540,000           | 793,915          | 51.6%                 | 67,096           |
| INVESTMENT INCOME                 | 45,000              | 38,587           | 85.7%                 | 6,413               | 40,000              | 28,338           | 70.8%                 | 10,250           |
| TAX INCOME / COUNTY               | 4,655,000           | 2,946,463        | 63.3%                 | 1,708,537           | 4,178,000           | 2,651,360        | 63.5%                 | 295,103          |
| TOTAL REVENUE FROM OTHER AGENCIES | 6,300,000           | 3,846,061        | 61.0%                 | 2,453,939           | 5,758,000           | 3,488,471        | 60.6%                 | 357,590          |
|                                   |                     |                  |                       |                     |                     |                  |                       |                  |
| TOTAL REVENUE                     | 10,485,502          | 6,871,904        | 65.5%                 | 3,797,036           | 9,316,691           | 5,958,280        | 64.0%                 | 864,215          |