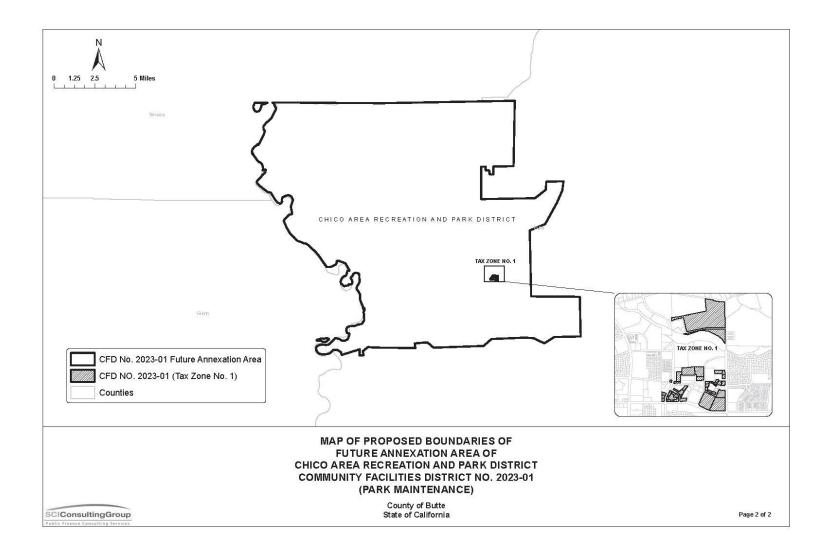

#### 5. UNFINISHED BUSINESS

- 5.1. Intention to Establish a Community Facilities District (Staff Report 23-019) Action Requested: Board of Directors approves Resolution 23-005 to conduct proceedings related to the establishment of a Community Facilities District (CFD).

  The District desires to proceed with the establishment of a CFD to provide funding for the annual operation, maintenance, and servicing of a new park development.
- 5.2. <u>Chapman Park Renovation Bid Award</u> (Staff Report FA-23-004) *Action Requested:* Board of Directors approves accept the lowest responsible bid proposal at the next regular meeting.
  - District staff will present the three construction bid options that the District received related to the Chapman Neighborhood Park Renovation Project.