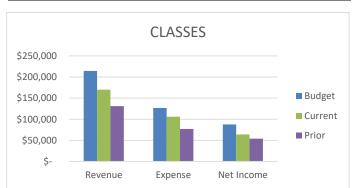

|                                   | 2022-2023<br>BUDGET | 2022-2023<br>YTD | 2022-2023<br>% BUDGET | Remaining<br>Budget | 2021-2022<br>BUDGET | 2021-2022<br>YTD | 2021-2022<br>% BUDGET | DIFF.<br>BY YEAR |
|-----------------------------------|---------------------|------------------|-----------------------|---------------------|---------------------|------------------|-----------------------|------------------|
| FEE BASED PROGRAM INCOME          |                     |                  |                       |                     |                     |                  |                       |                  |
| AFTER SCHOOL & CAMP PROGRAMS      |                     |                  |                       |                     |                     |                  |                       |                  |
| AFTERSCHOOL                       | 2,052,225           | 1,382,112        | 67.3%                 | 670,113             | 1,593,933           | 1,257,176        | 78.9%                 | 124,935          |
| CAMPS                             | 301,300             | 252,911          | 83.9%                 | 48,389              | 266,690             | 241,726          | 90.6%                 | 11,185           |
| RECREATION ADMIN                  | 15,000              | 37,201           | 248.0%                | -                   |                     | -                | 0.0%                  | -                |
| SUBTOTAL                          | i i                 | ,                |                       | 740 502             | 4 000 000           | 1.498.903        |                       | 420 420          |
|                                   | 2,368,525           | 1,672,224        | 70.6%                 | 718,503             | 1,860,623           | 1,490,903        | 80.6%                 | 136,120          |
| AQUATICS                          | 160,570             | 51,780           | 32.2%                 | 108,790             | 184,109             | 80,235           | 43.6%                 | (28,455)         |
| 01.40050                          | ·                   |                  |                       | ·                   |                     | •                |                       | , , ,            |
| CLASSES                           | 4.47.000            | 400.000          | 00.00/                | 40.404              | 04.000              | 00.000           | 00.00/                | 40.475           |
| GENERAL CLASSES                   | 147,260             | 130,836          | 88.8%                 | 16,424              | 84,000              | 82,362           | 98.0%                 | 48,475           |
| COMMUNITY BAND                    | 2,000               | 4,034            | 201.7%                | 20.024              | 1,000               | 1,920            | 192.0%                | 2,113            |
| YOUTH CLASSES SUBTOTAL            | 65,000              | 35,176           | 54.1%                 | 29,824              | 59,003              | 46,646           | 79.1%                 | (11,470)         |
| SUBTOTAL                          | 214,260             | 170,045          | 79.4%                 | 29,824              | 144,003             | 130,928          | 90.9%                 | 39,118           |
| ADULT SPORTS                      | 232,942             | 132,851          | 57.0%                 | 99,399              | 233,995             | 122,263          | 52.3%                 | 10,588           |
| ABOLI GI GILIO                    | 202,542             | 102,001          | 07.070                | 33,033              | 200,000             | 122,200          | 02.070                | 10,000           |
| NATURE CENTER                     |                     |                  |                       |                     |                     |                  |                       |                  |
| PROGRAM FEE INCOME                | 256,840             | 212,440          | 82.7%                 | 44,400              | 188,560             | 123,181          | 65.3%                 | 89,258           |
| SUBTOTAL                          | 256,840             | 212,440          | 82.7%                 | 44,400              | 374,120             | 123,181          | 32.9%                 | 89,258           |
| OTHER PROGRAMS                    |                     |                  |                       |                     |                     |                  |                       |                  |
| SCHOLARSHIPS                      | (25,000)            | (5,329)          | 21.3%                 |                     | (25,000)            | (4,686)          | 18.7%                 | (644)            |
| SPECIAL EVENTS                    | 30,000              | 22,470           | 74.9%                 | 7,530               | 6,900               | (4,000)          | 0.0%                  | 22,470           |
| SENIOR ADULT PROGRAMS             | 32,500              | 9,812            | 30.2%                 | 22,688              | 6,000               | 20.622           | 343.7%                | (10,810)         |
| YOUTH SPORTS                      | 250,000             | 233,414          | 93.4%                 | 16,586              | 245,591             | 172,960          | 70.4%                 | 60,453           |
| SUBTOTAL                          | 287,500             | 260,166          | 90.5%                 | 47,005              | 233,491             | 188,896          | 80.9%                 | 71,270           |
| TOTAL FEE BASED PROGRAMS          | 3,520,637           | 2,499,506        | 71.0%                 | 1,164,435           | 3,030,341           | 2,144,406        | 70.8%                 | 305,692          |
| TOTAL TEL BASED I ROCKANO         | 3,320,037           | 2,433,300        | 7 1.0 70              | 1,104,433           | 3,030,341           | 2,144,400        | 70.070                | 303,032          |
| OTHER INCOME                      |                     |                  |                       |                     |                     |                  |                       |                  |
| FACILITY RENTAL INCOME            | 444,865             | 301,967          | 67.9%                 | 142,898             | 346,450             | 240,862          | 69.5%                 | 61,105           |
| REBATES & REIMBURSED COSTS        | 30,000              | 42,570           | 141.9%                | -                   | 30,000              | 36,234           | 120.8%                | 6,337            |
| REIMBURSEMENTS - CITY PARKS       | 180,000             | 145,841          | 81.0%                 | 34,159              | 141,900             | 28,194           | 19.9%                 | 117,647          |
| MISCELLANEOUS                     | <del>-</del>        | 18,952           | 0.0%                  | =                   | <u>-</u>            | 6,044            | 0.0%                  | 12,908           |
| ENDOWMENTS                        | 10,000              | 8,395            | 83.9%                 | 1,605               | 10,000              | 8,146            | 81.5%                 | 249              |
| DONATIONS                         | -                   | 8,611            | 0.0%                  |                     |                     | 5,923            | 0.0%                  | 2,688            |
| TOTAL OTHER INCOME                | 664,865             | 526,336          | 79.2%                 | 178,662             | 528,350             | 325,403          | 61.6%                 | 200,933          |
| REVENUE FROM OTHER AGENCIES       |                     |                  |                       |                     |                     |                  |                       |                  |
| RDA PASSTHROUGH                   | 1,600,000           | 861,011          | 53.8%                 | 738,989             | 1,540,000           | 793,915          | 51.6%                 | 67,096           |
| INVESTMENT INCOME                 | 45,000              | 38,587           | 85.7%                 | 6,413               | 40,000              | 28,338           | 70.8%                 | 10,250           |
| TAX INCOME / COUNTY               | 4,655,000           | 2,946,463        | 63.3%                 | 1,708,537           | 4,178,000           | 2,651,360        | 63.5%                 | 295,103          |
| TOTAL REVENUE FROM OTHER AGENCIES | 6,300,000           | 3,846,061        | 61.0%                 | 2,453,939           | 5,758,000           | 3,488,471        | 60.6%                 | 357,590          |
|                                   |                     |                  |                       |                     |                     |                  |                       |                  |
| TOTAL REVENUE                     | 10,485,502          | 6,871,904        | 65.5%                 | 3,797,036           | 9,316,691           | 5,958,280        | 64.0%                 | 864,215          |