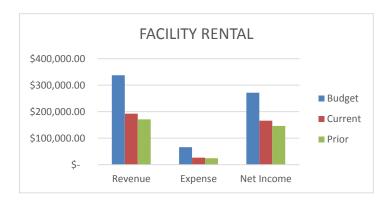

# **FACILITY RENTAL**

We are at 57% of Budgeted Revenues and 40% of Budgeted Expenses. Our Net Income is \$19,633.64 over this time last year.

|                 | BUI | DGET       | CU | RRENT YTD  | PRI | OR YTD     |
|-----------------|-----|------------|----|------------|-----|------------|
| REVENUE         | \$  | 265,080.00 | \$ | 162,289.07 | \$  | 120,282.61 |
| <b>EXPENSES</b> | \$  | 245,726.00 | \$ | 122,405.23 | \$  | 88,930.11  |