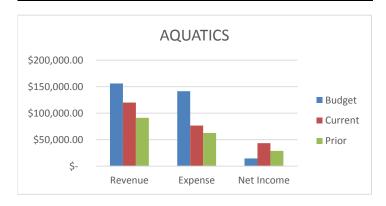

# **AQUATICS**

We are at 77% of Budgeted Revenues and 54% of Budgeted Expenses. Aquatics is seasonal. Programming runs June-August. Therefore we are past the half-way mark for the Fiscal Year. Our Net Income is currently \$14,602.68 over this time last year.

|                 | BU | DGET       | CU | RRENT YTD  | PRI | OR YTD    |
|-----------------|----|------------|----|------------|-----|-----------|
| REVENUE         | \$ | 155,950.00 | \$ | 119,943.67 | \$  | 91,253.20 |
| <b>EXPENSES</b> | \$ | 141.442.00 | \$ | 76,577.06  | \$  | 62,489,27 |