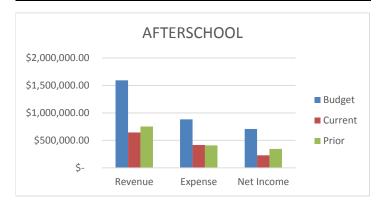

### **AFTERSCHOOL**

We are at 40% of Budgeted Revenues and 47% of Budgeted Expenses. The Afterschool Program began on August 21, 2017. Our Net Income is \$117,379.32 less than this time last year. This is due to the fact that last year at this time we had received payment from Chico Unified School District. Once received, this will add \$307,420.32 to Afterschool Revenue.

|                 | BUDGET          | <b>CURRENT YTD</b> | PRIOR YTD     |
|-----------------|-----------------|--------------------|---------------|
| REVENUE         | \$ 1,591,186.00 | \$ 643,388.69      | \$ 752,438.35 |
| <b>EXPENSES</b> | \$ 882,956.00   | \$ 416,295.95      | \$ 407,966.29 |