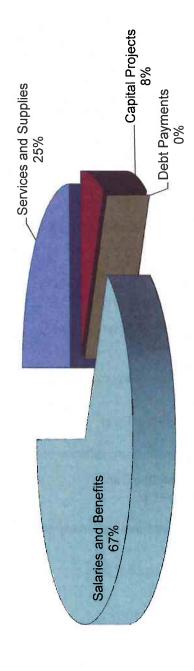

<sup>\*</sup> Net Revenue may be affected by changes in our registration software

CHICO AREA RECREATION AND PARK DISTRICT PROGRAM SUMMARY 2017-2018

|                    | DESCRIPTION                             | 2017-2018<br>Budget | May 2018    | 2017-2018<br>YTD | 2017-2018<br>% of Budget | Remaining<br>Budget | 2016-2017<br>Budget                     | May 2017    | 2016-2017<br>YTD | 2016-2017<br>% of Budget | Difference<br>by Year |
|--------------------|-----------------------------------------|---------------------|-------------|------------------|--------------------------|---------------------|-----------------------------------------|-------------|------------------|--------------------------|-----------------------|
| AFTERSCHOOL        |                                         |                     |             |                  |                          |                     |                                         |             |                  |                          |                       |
|                    | INCOME                                  | 1,591,186.00        | 247,238.62  | 1,713,873.09     | 108%                     | (122,687.09)        | 1,750,430.00                            | 200,003.96  | 1,738,478.71     | %66                      | (24,605.62)           |
|                    | PROGRAM SLIPPLIFS                       | (62 106 00)         | (00 707 8)  | , KA 404 2E)     | %26                      | - (7 044 GE)        | ,00,000                                 | 44.450.24)  | - CT 900 077     | %0                       | 102 630 37            |
|                    | CONTRACT SERVICES                       | (3.500.00)          | (6,424.39)  | (3,500,24)       | 100%                     | 0.24                | (3500.00)                               | (4,130.31)  | (40,330.77)      | 100%                     | (5,65/.56)            |
|                    | PART-TIME WAGES                         | (817,350.00)        | (91,588.79) | (785,138.88)     | %96                      | (32.211.12)         | (946,494.00)                            | (92,889,06) | (786,449,60)     | 83%                      | 1310.72               |
| TOTAL AFTERSCHOOL  | SCHOOL                                  | 708,230.00          | 147,224.84  | 871,039.62       | 123%                     | (162,809.62)        | 733,596.00                              | 102,964.59  | 900,192.34       | 123%                     | (29,152.72)           |
|                    |                                         |                     |             |                  | %0                       |                     |                                         |             |                  | %0                       |                       |
| CAMPS              |                                         |                     |             |                  | %0                       |                     |                                         |             |                  | %0                       |                       |
|                    | INCOME                                  | 298,240.00          | •           | 200,600.34       | %29                      | 97,639.66           | 325,000.00                              | 8,649.00    | 196,536.60       | %09                      | 4,063.74              |
|                    | PROGRAM SUPPLIES                        |                     | (5,041.53)  | (9,612.51)       | 51%                      | (9,087.49)          | (18,000.00)                             | (6,899.96)  | (13,563.12)      | 75%                      | 3,950.61              |
|                    | PROGRAM TRANSPORTATION                  |                     | T.          | (1,255.70)       | 84%                      | (244.30)            | (1,500.00)                              | £           | 1                | %0                       | (1,255.70)            |
|                    | CONTRACT SERVICES                       | (46,600.00)         | (400.22)    | (30,563.38)      | %99                      | (16,036.62)         | (57,500.00)                             | (375.00)    | (27,581.30)      |                          | (2,982.08)            |
|                    | PART-TIME WAGES                         | (91,751.00)         | (2,911.29)  | (69,147.46)      | 75%                      | (22,603.54)         | (97,642.00)                             | (1,155.39)  | (56,249.77)      | 28%                      | (12,897.69)           |
| TOTAL CAMPS        |                                         | 121 689 00          | (8.353.04)  | 90.021.29        | 74%                      | 31 667 74           | 120 358 00                              | 218.65      | 99 142 41        | 82%                      | (9 121 12)            |
|                    |                                         | anianali mi         |             | 200              | 200                      |                     | 200000000000000000000000000000000000000 | 20014       | 100,140,71       | i de                     | (4,14,14)             |
| AOUATICS           |                                         |                     |             |                  | %<br>5<br>6              |                     |                                         |             |                  | 8 8                      |                       |
|                    | INCOME                                  | 155,950.00          | 3.901.79    | 132,717,61       | 85%                      | 23,232,39           | 126.110.00                              | 1.912.23    | 112.832.83       | %68<br>%68               | 19.884.78             |
|                    | PROGRAM SUPPLIES                        | (5,165.00)          | (593.14)    | (3,333.87)       | 65%                      | (1,831.13)          | (4,265.00)                              | (1,025.48)  | (2.839.28)       |                          | (494.59)              |
|                    | CLOTHING                                | (800.00)            | (706.03)    | (706.03)         | 88%                      | (93.97)             | (700.00)                                | (602.16)    | (602.16)         | W.                       | (103.87)              |
|                    | CONTRACT SERVICES                       |                     | (W)         | 500              | %0                       | · ·                 | I.                                      | •           | •                | %0                       |                       |
|                    | INSTRUCTOR WAGES                        | (3,785.00)          | *           | •                | %0                       | (3,785.00)          | ×                                       |             | 8                | %0                       | •                     |
|                    | PART-TIME WAGES                         | (135,477.00)        | (2,465.09)  | (80,037.26)      | 29%                      | (55,439.74)         | (114,593.00)                            | (2,051.02)  | (65,753.53)      | 21%                      | (14,283.73)           |
| TOTAL AQUATICS     | ICS                                     | 10,723.00           | 137.53      | 48,640.45        | 454%                     | (37,917.45)         | 6,552.00                                | (1,766.43)  | 43,637.86        | %999                     | 5,002.59              |
|                    |                                         |                     |             |                  | %0                       |                     |                                         |             |                  | %0                       |                       |
| CLASSES            |                                         |                     |             |                  | %0                       |                     | ;                                       |             |                  | %0                       |                       |
|                    | INCOME                                  | 179,150.00          | 12,200.44   | 139,371,15       | 78%                      | 39,778.85           | 230,400.00                              | 37,686.43   | 308,528.48       | 134%                     | (169,157.33)          |
|                    | ADVERTISING                             | , 000 000           | - 101       |                  | %0                       | , ,                 | (750.00)                                | , ,         | 1                |                          | , !                   |
|                    | O OTHERS                                | (4,000.00)          | (494.00)    | (3,868.02)       | %001<br>%001             | (38.01)             | (7,600.00)                              | (681.49)    | (9,981.39)       |                          | 5,991.77              |
|                    | CLO TING                                | 100 300 200         | , 747       |                  | %                        | - 000 000           | (750.00)                                |             | (898.22)         |                          | 898.22                |
|                    | CONTRACT SERVICES                       | (27,325.00)         | (1,712.90)  | (14,964.50)      | %66                      | (12,350.40)         | (34,400.00)                             | (2,254.04)  | (18,841.54)      |                          | 3,876.94              |
|                    | INSTRICTOR WAGES                        | (11,740.00)         | (403.50)    | (4,746.48)       | %04<br>%09               | (6,993.52)          | (48,360.00)                             | (8,229.56)  | (70,978.38)      | 147%                     | 66,231.90             |
| TOTAL CLASSES      | 010000000000000000000000000000000000000 | 45 005 00           | (10,040,01) | 01,032.01)       | 0/00                     | (9,107.99)          | (70,000,00)                             | (0,379.74)  | (04,045,33)      | 110%                     | 26.161,2              |
| O ALCLASS          | S                                       | 45,065.00           | (650.65)    | 53,778.44        | %6/<br>%6/               | 11,306.56           | 62,040.00                               | 17,941.60   | 123,785.42       | 2002                     | (90,006.98)           |
| ADILI T SPORTS     | y                                       |                     |             |                  | %0                       |                     |                                         |             |                  | 8 8                      |                       |
| 10 10 10 10        | FWCCN                                   | 350 600 00          | 42 295 31   | 273 656 04       | 78%                      | 76 043 00           | 348 200 00                              | AE 225 ED   | 270 764 22       | %                        | (6 40E 24)            |
|                    | PROGRAM SUPPLIES                        | (26,300,00)         | (4 014 24)  | (22 021 52)      | 84%                      | (4 278 48)          | (25,280,00)                             | (3 508 77)  | (23.252.86)      | R %                      | 1 221 34              |
|                    | PROGRAM TRANSPORTATION                  |                     |             | (                | %0                       | (21.5)              | (20,100)                                | (11.000,1)  | (20,202,00)      | % of                     | 10.103,1              |
|                    | CLOTHING                                | : a                 | 14          | i                | %0                       | 3                   |                                         |             | 1                | %                        | ::                    |
|                    | CONTRACT SERVICES                       | (6.800.00)          | •           | (58.00)          | 1%                       | (6.742.00)          | (6.800.00)                              |             | (4 796 00)       |                          | 4 738 00              |
|                    | PART-TIME WAGES                         | (176,300.00)        | (7,587.14)  | (59,776.19)      | 34%                      | (116,523.81)        | (72,875.00)                             | (6.797.51)  | (96.866.43)      |                          | 37.090.24             |
|                    | OFFICIALS WAGES                         |                     | (14,867.34) | (86,079.82)      | %0                       | 86,079.82           | (100,000.00)                            | (13,549.97) | (39,035.32)      |                          | (47,044.50)           |
| TOTAL ADULT SPORTS | SPORTS                                  | 141,200.00          | 15,826.59   | 105,720.48       | 75%                      | 35,479.52           | 142,745.00                              | 21,479.34   | 115,810.61       | 81%                      | (10,090.13)           |
|                    |                                         |                     |             |                  | %0                       | -                   |                                         |             |                  | %0                       |                       |
|                    |                                         |                     |             |                  |                          |                     |                                         |             |                  |                          |                       |

CHICO AREA RECREATION AND PARK DISTRICT PROGRAM SUMMARY 2017-2018

| DESCRIPTION                                   | 2017-2018<br>Budget | May 2018    | 2017-2018<br>YTD | 2017-2018<br>% of Budget | Remaining<br>Budget | 2016-2017<br>Budget | May 2017   | 2016-2017<br>YTD | 2016-2017<br>% of Budget | Difference<br>by Year                   |
|-----------------------------------------------|---------------------|-------------|------------------|--------------------------|---------------------|---------------------|------------|------------------|--------------------------|-----------------------------------------|
| YOUTH SPORTS                                  | 245 400 00          | 13 221 04   | 404 644 00       | 0%                       | 101.00              | 244 000 00          | 0 222 04   | 400 400 60       | %0                       | 27.04.40                                |
| PROCRAM SUPPLIES                              | (8 600 00)          | 15,521.34   | 7 054 74)        | 8 6                      | 74 545 267          | 214,900.00          | 9,323.04   | 192,122.69       | 0000                     | 2,791.40                                |
| PROGRAM TRANSPORTATION                        | (1,600.00)          | (00:110)    | (+).+(+)         | %0<br>%0                 | (1,600.000)         | (1,700.00)          | (525.52)   | (0, 136.43)      | %0                       | 1,141,1                                 |
| CLOTHING                                      | (10,300.00)         | (459.12)    | (10,149.83)      | %66                      | (150.17)            | (10,000.00)         |            | (10,157.37)      | 102%                     | 7.54                                    |
| CONTRACT SERVICES                             | (13,900.00)         |             | (1,539.90)       | 11%                      | (12,360.10)         | (13,750.00)         |            | (1,266.99)       | %6                       | (272.91)                                |
| PART-TIME WAGES                               | (120,300.00)        | (10,820.33) | (101,675.92)     | 85%                      | (18,624.08)         | (117,100.00)        | (8,068.96) | (102,862.54)     | 88%                      | 1,186.62                                |
| OFFICIALS WAGES                               | 1                   |             |                  | %0                       | ,                   | 1                   | •          | ,                | %0                       | ı                                       |
| TOTAL YOUTH SPORTS                            | 60,400.00           | 1,424.63    | 74,493.70        | 123%                     | (14,093.70)         | 62,975.00           | 720.85     | 69,639.34        | 111%                     | 4,854.36                                |
|                                               |                     |             |                  | %0                       |                     |                     |            |                  | %0                       |                                         |
| DEATH AND | 108 520 00          | 6 040 43    | 707 424 04       | %0<br>%0                 | 16 000 06           | 112 000 00          | 40.057.54  | 100 600 64       | %0                       | 100 001                                 |
| PROGRAM SLIPPLIES                             | (5 250 00)          | 0,010.43    | (3.867.88)       | 74%                      | (4 382 12)          | 113,092.00          | 95/34      | 100,600.64       | % 50 W                   | (0, 100.90)                             |
| PROGRAM TRANSPORTATION                        | (0,000,00)          | (500:00)    | (00.100,0)       | % %<br>**                | (21.200.1)          | (2,200.00)          | (500.59)   | (5),000,5)       | %60                      | (200.70)                                |
| CONTRACT SERVICES                             | (36,700.00)         | (1,940.81)  | (30,375.52)      | 83%                      | (6,324.48)          | (37,400.00)         | (4,228.63) | (35,218.44)      | 94%                      | 4,842.92                                |
| PART-TIME WAGES                               | (46,380.00)         | (3,607.47)  | (38,140.42)      | 85%                      | (8,239.58)          | (44,680.00)         | (3,007.46) | (32,273.97)      | 72%                      | (5,866.45)                              |
| INSTRUCTOR WAGES                              | (20,000.00)         | (1,735.80)  | (16,746.16)      | 84%                      | (3,253.84)          | (7,500.00)          | (2,242.97) | (19,871.77)      | 265%                     | 3,125.61                                |
| TOTAL SENIOR PROGRAMS                         | 190.00              | (1,527.04)  | 3,301.96         | 1738%                    | (3,111.96)          | 18,212.00           | 1,278.19   | 9,569.54         | 23%                      | (6,267.58)                              |
|                                               |                     |             |                  | %0                       |                     |                     | 3          |                  | %0                       |                                         |
| SPECIAL EVENIS                                |                     |             |                  | %                        |                     |                     |            |                  | %0                       |                                         |
| INCOME                                        | 7,250.00            | 1,210.00    | 6,639.90         | 95%                      | 610.10              | 9,150.00            | 1,000.00   | 5,555.50         | 61%                      | 1,084.40                                |
| PROGRAM SUPPLIES                              | (4,350.00)          | (941.25)    | (4,450.86)       | 102%                     | 100.86              | (7,400.00)          | (35.00)    | (3,329.99)       | 45%                      | (1,120.87)                              |
| MILEAGE                                       |                     | •           |                  | %0                       |                     |                     | •          | •                | %0                       | • }                                     |
| CONTRACT SERVICES                             | (2,800.00)          | (6)         | (2,514.11)       | %06                      | (285.89)            | 6                   | es :       | (2,525.33)       | %0                       | 11.22                                   |
| PARI-IIME WAGES                               |                     |             |                  | %                        |                     |                     |            |                  | %                        | -                                       |
| TOTAL SPECIAL EVENTS                          | 100.00              | 268.75      | (325.07)         | -325%                    | 425.07              | 1,750.00            | 965.00     | (299.82)         | -17%                     | (25.25)                                 |
|                                               |                     |             |                  | %0                       |                     |                     |            |                  | %0                       |                                         |
| NATURE CENTER                                 |                     |             |                  | %0                       |                     |                     |            |                  | %0                       |                                         |
| INCOME                                        | 248,580.00          | 19,647.38   | 239,645.01       | %96                      | 8,934.99            | 219,845.00          | 9,662.51   | 155,048.70       | 71%                      | 84,596.31                               |
| FACILITY RENIALS                              | 2,500.00            |             | 255.00           | 10%                      | 2,245.00            | 7,000.00            | 965.00     | 7,768.50         | 111%                     | (7,513.50)                              |
| CONDITIONS)                                   | 14,000.00           | 144.00      | 15,343.18        | %0LL                     | (1,343.18)          | 12,000.00           | 11,512.22  | 20,509.72        | 1/1%                     | (5,166.54)                              |
| PINDAPANOGNA                                  | ,                   |             | 0                | %0                       | ¥1.                 | , 000               | •          | 900              | %0                       | 9                                       |
| EILI TWENI                                    | 100 000 337         | 4 400 04)   | (47,000,42)      | %0 6                     | , , ,               | 3,000.00            | - 0000     | - 200 000        | 85                       | , ,,,,,,,,,,,,,,,,,,,,,,,,,,,,,,,,,,,,, |
| PART-TIME WAGES                               | (115,876,00)        | (4,106.01)  | (90 141 13)      | 78%                      | (75,734,87)         | (46,510.00)         | (5,033.21) | (43,027.02)      | %£0                      | (4,034.01)                              |
| FICA                                          | (13,500,00)         | (1 421 39)  | (17.028.89)      | 126%                     | 3 528 80            | (12,153.00)         | (605.56)   | (7.053.67)       | 20.70                    | (07.59.20)                              |
| RETIREMENT                                    | (10,000,00)         | (136.15)    | (2.999.20)       | 30%                      | (7 000 80)          | (5,500,00)          | (609.38)   | (6.058.67)       | 110%                     | 3.059.47                                |
| MEDICAL                                       | (12,000.00)         | (780.09)    | (8,044.80)       | %29                      | (3.955.20)          | (11.610.00)         | (729.37)   | (7.782.38)       | %29                      | (262.42)                                |
| WC INSURANCE                                  | (8,000.00)          |             | *                | %0                       | (8,000.00)          | (6,720.00)          |            |                  | %0                       |                                         |
| CLOTHING                                      | (3,700.00)          | (4,352.47)  | (5,957.26)       | 161%                     | 2,257.26            | (3,480.00)          | 104        | 1                | %0                       | (5,957.26)                              |
| STAFF TRAINING                                | (600.00)            | 6           | (528.91)         | 88%                      | (71.09)             | (1,500.00)          | (501.29)   | (1,466.27)       | %86                      | 937.36                                  |
| ADVERTISING                                   | (200.00)            | ř           | (200.00)         | 100%                     | •                   | (1,600.00)          | , s        | (2,042.17)       | 128%                     | 1,542.17                                |
| COPYING                                       | (3,275.00)          | (18.69)     | (3,302.74)       | 101%                     | 27.74               | (1,500.00)          | (50.36)    | (1,478.43)       | %66                      | (1,824.31)                              |
| EQUIPMENT/SOFTWARE                            | (200.00)            | v           | (571.31)         | 114%                     | 71.31               | (200.00)            | *          | (261.88)         | 25%                      | (309.43)                                |
| CONTRACT SERVICES                             | (1,500.00)          | (2,599.93)  | (5,304.39)       | 354%                     | 3,804.39            | (1,000.00)          | (108.99)   | (3,445.27)       | 345%                     | (1,859.12)                              |
| PROGRAM SUPPLIES                              | (19,575.00)         | (4,397.49)  | (30,917.57)      | 158%                     | 11,342.57           | (18,215.00)         | (1,307.18) | (18,901.67)      | 104%                     | (12,015.90)                             |
| MILEAGE                                       | (200.00)            | i i         | (136.38)         | 27%                      | (363.62)            | (200.00)            | .002       | (247.84)         | 20%                      | 111.46                                  |
|                                               |                     |             |                  |                          |                     |                     |            |                  |                          |                                         |

CHICO AREA RECREATION AND PARK DISTRICT PROGRAM SUMMARY 2017-2018

| DESCRIPTION                      | 2017-2018<br>Budget | May 2018    | 2017-2018<br>YTD | 2017-2018<br>% of Budget | Remaining Budget | 2016-2017<br>Budget | May 2017    | 2016-2017<br>YTD | 2016-2017   % of Budget | Difference<br>by Year |
|----------------------------------|---------------------|-------------|------------------|--------------------------|------------------|---------------------|-------------|------------------|-------------------------|-----------------------|
| RENT                             |                     | 40          | ě                | %0                       |                  |                     |             |                  | %0                      | ,                     |
| PROPERTY & LIABILITY INSUR       | (1,200.00)          | -           | 1                | %0                       | (1,200.00)       | (1,000.00)          | ,           |                  | %0                      | •                     |
| TOTAL NATURE CENTER              | 19,354.00           | (6,800.10)  | 41,888.18        | 216%                     | (22,534.18)      | 23,924.00           | 9,045.31    | 29,719.18        | 124%                    | 12,169.00             |
|                                  |                     |             |                  | %0                       |                  |                     |             |                  | %0                      |                       |
| FACILITY RENTAL                  |                     |             |                  | %0                       |                  |                     |             |                  | %0                      |                       |
| INCOME                           | 337,591.00          | 43,881.66   | 352,802.63       | 105%                     | (15,211.63)      | 314,591.00          | 35,493.54   | 342,546.86       | 109%                    | 10,255.77             |
| PROGRAM SUPPLIES                 | (8,000.00)          | (554.08)    | (3,363.20)       | 42%                      | (4,636.80)       | (8,000.00)          | x           | (2,990.42)       | 37%                     | (372.78)              |
| CONTRACT SERVICES                | (16,000.00)         | *           | (6,988.48)       | 44%                      | (9,011.52)       | (24,000.00)         | a           | (6,403.00)       | 27%                     | (585.48)              |
| PART-TIME WAGES                  | (42,000.00)         | (4,398.75)  | (38,053.24)      | 91%                      | (3,946.76)       | (36,000.00)         | (3,374.67)  | (29,567,59)      | 82%                     | (8,485.65)            |
| TOTAL FACILITY RENTAL            | 271,591.00          | 38,928.83   | 304,397.71       | 112%                     | (32,806.71)      | 246,591.00          | 32,118.87   | 303,585.85       | 123%                    | 811.86                |
|                                  |                     |             |                  | %0                       |                  |                     |             |                  | %0                      |                       |
| RECREATION - MISC. & ADMIN       |                     |             |                  | %0                       |                  |                     |             |                  | %0                      |                       |
| INCOME                           |                     | (315.46)    | (7,936.18)       | %0                       | 7,936.18         |                     | 647.80      | (290.91)         | %0                      | (7,645.27)            |
| PUBLICATIONS/LEGAL NOTICE        | (21,000.00)         | (1,322.98)  | (19,028.05)      | 91%                      | (1,971.95)       | (21,000.00)         | (20.00)     | (22,633.51)      | 108%                    | 3,605.46              |
| CONFERENCES                      | (6,000.00)          | v           | (7,868.32)       | 131%                     | 1,868.32         | (6,000.00)          | (35.00)     | (2,969.03)       | 49%                     | (4,899.29)            |
| MILEAGE                          | (1,000.00)          | 4           | ŷ                | %0                       | (1,000.00)       | (1,000.00)          |             | •                | %0                      | •                     |
| OFFICE SUPPLIES                  | (12,300.00)         | (363.24)    | (7,213.64)       | 29%                      | (5,086.36)       | (12,300.00)         | (94.13)     | (7,581.66)       | 92%                     | 368.02                |
| CLOTHING                         | (200.00)            | SV.         | (140.21)         | <b>402</b>               | (59.79)          | (200.00)            | •           | •                | %0                      | (140.21)              |
| ACL/OVERTIME                     | (5,000.00)          | ¥           | e                | 0                        | (2,000.00)       | (5,000.00)          |             |                  | %0                      | ٠                     |
| PART-TIME WAGES                  | (5,000.00)          | 31          | 3                | %0                       | (2,000.00)       | (12,000.00)         | 1           | (3,230.60)       | 27%                     | 3,230.60              |
| FULL TIME WAGES                  | (395,000.00)        | (32,419.95) | (383,533.17)     | %26                      | (11,466.83)      | (364,490.00)        | (31,533.11) | (358,381.22)     | %86                     | (25,151.95)           |
| TOTAL RECREATION - MISC. & ADMIN | (445,500.00)        | (34,421.63) | (425,719.57)     | %96                      | (19,780.43)      | (421,990.00)        | (31,034.44) | (395,086.93)     | 94%                     | (30,632.64)           |
|                                  |                     |             |                  | %0                       |                  |                     |             |                  | %0                      |                       |
| TOTAL PROGRAM SUMMARY            | 933,062.00          | 151,858.51  | 1,147,237.19     | 123%                     | (214,175.19)     | 996,753.00          | 153,931.53  | 1,299,695.80     | 130%                    | (152,458.61)          |
|                                  | 90                  | 36          |                  |                          | ٠                | 1                   | e           |                  |                         |                       |