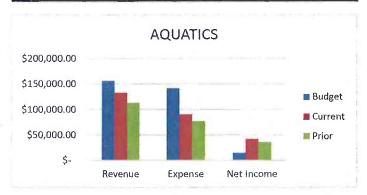

### **AQUATICS**

We are at 85% of Budgeted Revenues and 64% of Budgeted Expenses. Aquatics is seasonal. Programming runs June-August. Therefore we are past the half-way mark for the Fiscal Year. Our Net Income is currently \$6,327.99 over this time last year.

|          | BU | DGET       | CU | RRENT YTD  | PR | IOR YTD    |
|----------|----|------------|----|------------|----|------------|
| REVENUE  | \$ | 155,950.00 | \$ | 132,717.61 | \$ | 112,832.83 |
| EXPENSES | \$ | 141,442.00 | \$ | 90,449.16  | \$ | 76,892.37  |