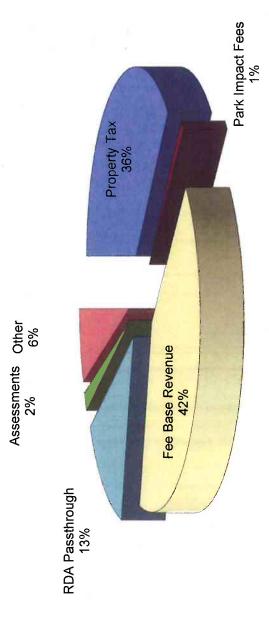

#### CHICO AREA RECREATION AND PARK DISTRICT BOARD PROGRAM SUMMARY 2017-2018 May 2018 92% of the Year

### **AFTERSCHOOL**

We are at 108% of Budgeted Revenues and 95% of Budgeted Expenses. The Afterschool Program began on August 21, 2017. Our Net Income is \$29,152.72 less than last year.

|                 | BUDGET          | <b>CURRENT YTD</b> | PRIOR YTD       |
|-----------------|-----------------|--------------------|-----------------|
| REVENUE         | \$ 1,591,186.00 | \$ 1,713,873.09    | \$ 1,738,478.71 |
| <b>EXPENSES</b> | \$ 882,956.00   | \$ 842,833.47      | \$ 838,286.37   |

### **CAMPS**

We are at 67% of Budgeted Revenues and63% of Budgeted Expenses. CAMPS are seasonal. The majority run June-August. The rest are during school breaks in December/January and March. Therefore we are towards the end for CAMPS for the Fiscal Year. Our Net Income is currently \$9,121.12 less than last year.

### **AQUATICS**

We are at 85% of Budgeted Revenues and 64% of Budgeted Expenses. Aquatics is seasonal. Programming runs June-August. Therefore we are past the half-way mark for the Fiscal Year. Our Net Income is currently \$6,327.99 over this time last year.

### CLASSES

We are at 78% of Budgeted Revenues and 79% of Budgeted Expenses. We have various classes that run throughout the year. Our Net Income is currently \$90,006.98 less than this time last year. This is mainly due to the fact that we no longer have the THRIVE program.

### CHICO AREA RECREATION AND PARK DISTRICT BOARD PROGRAM SUMMARY 2017-2018

May 2018 92% of the Year

### **ADULT SPORTS**

We are at 78% of Budgeted Revenues and 80% of Budgeted Expenses. Our Net Income is \$10,090.13 less than this time last year.

|          | BU | DGET       | CU | RRENT YTD  | PR | IOR YTD    |
|----------|----|------------|----|------------|----|------------|
| REVENUE  | \$ | 350,600.00 | \$ | 273,656.01 | \$ | 279,761.22 |
| EXPENSES | \$ | 209,400.00 | \$ | 167,935.53 | \$ | 163,950.61 |

## YOUTH SPORTS

We are at 91% of Budgeted Revenues and 78% of Budgeted Expenses. Our Net Income is \$4,854.36 over this time last year.

|          | BU | DGET       | CU | RRENT YTD  | PR | IOR YTD    |
|----------|----|------------|----|------------|----|------------|
| REVENUE  | \$ | 215,100.00 | \$ | 194,914.09 | \$ | 192,122.69 |
| EXPENSES | \$ | 154,700.00 | \$ | 120,420.39 | \$ | 122,483.35 |

### **SENIORS**

We are at 85% of Budgeted Revenues and 82% of Budgeted Expenses. Our Net Income is \$6,267.58 less than this time last year.

|          | BU | DGET       | CUI | RRENT YTD | PR | IOR YTD    |
|----------|----|------------|-----|-----------|----|------------|
| REVENUE  | \$ | 108,520.00 | \$  | 92,431.94 | \$ | 100,600.84 |
| EXPENSES | \$ | 108,330.00 | \$  | 89,129.98 | \$ | 91,031.30  |

### SPECIAL EVENTS

We are at 92% of Budgeted Revenues and 97% of Budgeted Expenses. Our Net Income is 25.25 less than this time last year. With Special Events, we often incur expenses prior to receiving revenue (through either entrance fees or sponsorships).

# CHICO AREA RECREATION AND PARK DISTRICT BOARD PROGRAM SUMMARY 2017-2018 May 2018 92% of the Year

### **NATURE CENTER**

We are at 96% of Budgeted Revenues and 87% of Budgeted Expenses. Our Net Income is \$12,169.00 over this time last year.

|          |                  | RRENT YTD        |                  |
|----------|------------------|------------------|------------------|
| REVENUE  | \$<br>265,080.00 | \$<br>255,243.19 | \$<br>183,326.92 |
| EXPENSES | \$<br>245,726.00 | \$<br>213,355.01 | \$<br>153,607.74 |

### **FACILITY RENTAL**

We are at 105% of Budgeted Revenues and 73% of Budgeted Expenses. Our Net Income is \$811.86 less than this time last year.

|                 | BU | DGET       | CU | RRENT YTD  | PR | IOR YTD    |
|-----------------|----|------------|----|------------|----|------------|
| REVENUE         | \$ | 337,591.00 | \$ | 352,802.63 | \$ | 342,546.86 |
| <b>EXPENSES</b> | \$ | 66,000.00  | \$ | 48,404.92  | \$ | 38,961.01  |