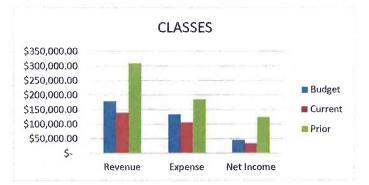

### CLASSES

We are at 78% of Budgeted Revenues and 79% of Budgeted Expenses. We have various classes that run throughout the year. Our Net Income is currently \$90,006.98 less than this time last year. This is mainly due to the fact that we no longer have the THRIVE program.

|          | BU | DGET       | CU | RRENT YTD  | PR | IOR YTD    |
|----------|----|------------|----|------------|----|------------|
| REVENUE  | \$ | 179,150.00 | \$ | 139,371.15 | \$ | 308,528.48 |
| EXPENSES | \$ | 133,890.00 | \$ | 90,449.16  | \$ | 184,743.06 |