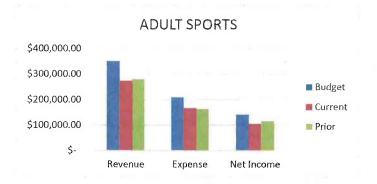

### **ADULT SPORTS**

We are at 78% of Budgeted Revenues and 80% of Budgeted Expenses. Our Net Income is \$10,090.13 less than this time last year.

|          | BU | DGET       | CU | RRENT YTD  | PR | IOR YTD    |
|----------|----|------------|----|------------|----|------------|
| REVENUE  | \$ | 350,600.00 | \$ | 273,656.01 | \$ | 279,761.22 |
| EXPENSES | \$ | 209,400.00 | \$ | 167,935.53 | \$ | 163,950.61 |