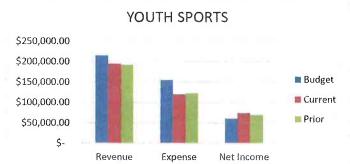

## YOUTH SPORTS

We are at 91% of Budgeted Revenues and 78% of Budgeted Expenses. Our Net Income is \$4,854.36 over this time last year.

|          | BU | DGET       | CU | RRENT YTD  | PR | IOR YTD    |
|----------|----|------------|----|------------|----|------------|
| REVENUE  | \$ | 215,100.00 | \$ | 194,914.09 | \$ | 192,122.69 |
| EXPENSES | \$ | 154,700.00 | \$ | 120,420.39 | \$ | 122,483.35 |