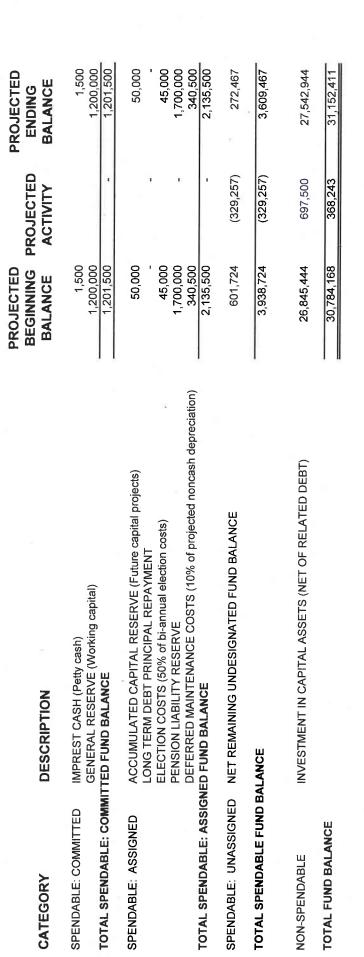

#### 3.0 DISTRICT BUDGET WORK SESSION

General Manager Willmann reviewed the District's fund balance and reserves related to the preparation of the 2018/2019 budget, specifically with reference to the \$1,700,000 pension liability.

Director Lando stated that he would like to know the current interest rate for CARD's unfunded liability, and stated that he feels it may be more beneficial to pay it off rather than reallocate funds.

The consensus of the Board was to review two options for the fund balance and reserves at the Regular Board Meeting on June 21, 2017.