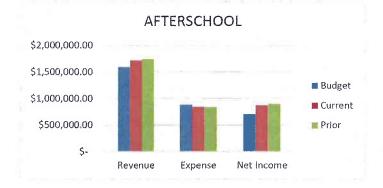

### **AFTERSCHOOL**

We are at 108% of Budgeted Revenues and 95% of Budgeted Expenses. The Afterschool Program began on August 21, 2017. Our Net Income is \$29,152.72 less than last year.

|                 | BUDGET          | <b>CURRENT YTD</b> | PRIOR YTD       |
|-----------------|-----------------|--------------------|-----------------|
| REVENUE         | \$ 1,591,186.00 | \$ 1,713,873.09    | \$ 1,738,478.71 |
| <b>EXPENSES</b> | \$ 882,956.00   | \$ 842,833.47      | \$ 838,286.37   |