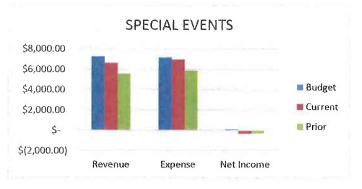

### SPECIAL EVENTS

We are at 92% of Budgeted Revenues and 97% of Budgeted Expenses. Our Net Income is 25.25 less than this time last year. With Special Events, we often incur expenses prior to receiving revenue (through either entrance fees or sponsorships).

|          | BUL | GET      | CUF | RENT YTD | PRI | OR YTD   |
|----------|-----|----------|-----|----------|-----|----------|
| REVENUE  | \$  | 7,250.00 | \$  | 6,639.90 | \$  | 5,555.50 |
| EXPENSES | \$  | 7.150.00 | \$  | 6.964.97 | \$  | 5.855.32 |