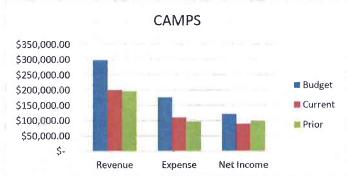

### **CAMPS**

We are at 67% of Budgeted Revenues and63% of Budgeted Expenses. CAMPS are seasonal. The majority run June-August. The rest are during school breaks in December/January and March. Therefore we are towards the end for CAMPS for the Fiscal Year. Our Net Income is currently \$9,121.12 less than last year.

|                 | BU | DGET       | CU | RRENT YTD  | PR | IOR YTD    |
|-----------------|----|------------|----|------------|----|------------|
| REVENUE         | \$ | 298,240.00 | \$ | 200,600.34 | \$ | 196,536.60 |
| <b>EXPENSES</b> | \$ | 176,551.00 | \$ | 110,579.05 | \$ | 97,394.19  |