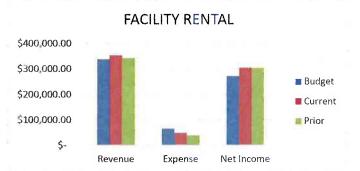

### **FACILITY RENTAL**

We are at 105% of Budgeted Revenues and 73% of Budgeted Expenses. Our Net Income is \$811.86 less than this time last year.

|                 | BU | DGET       | CU | RRENT YTD  | PR | IOR YTD    |
|-----------------|----|------------|----|------------|----|------------|
| REVENUE         | \$ | 337,591.00 | \$ | 352,802.63 | \$ | 342,546.86 |
| <b>EXPENSES</b> | \$ | 66,000.00  | \$ | 48,404.92  | \$ | 38,961.01  |