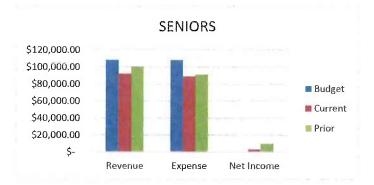

### **SENIORS**

We are at 85% of Budgeted Revenues and 82% of Budgeted Expenses. Our Net Income is \$6,267.58 less than this time last year.

|          | BU | DGET       | CUI | RRENT YTD | PR | IOR YTD    |
|----------|----|------------|-----|-----------|----|------------|
| REVENUE  | \$ | 108,520.00 | \$  | 92,431.94 | \$ | 100,600.84 |
| EXPENSES | \$ | 108,330.00 | \$  | 89,129.98 | \$ | 91,031.30  |