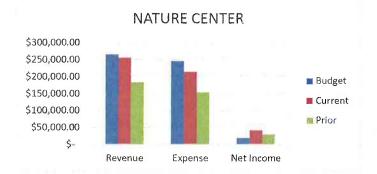

### **NATURE CENTER**

We are at 96% of Budgeted Revenues and 87% of Budgeted Expenses. Our Net Income is \$12,169.00 over this time last year.

|          |                  | RRENT YTD        |                  |
|----------|------------------|------------------|------------------|
| REVENUE  | \$<br>265,080.00 | \$<br>255,243.19 | \$<br>183,326.92 |
| EXPENSES | \$<br>245,726.00 | \$<br>213,355.01 | \$<br>153,607.74 |