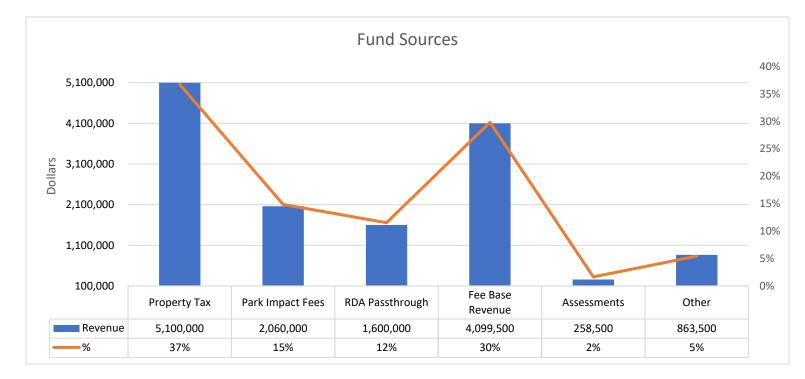

#### CHICO AREA RECREATION AND PARK DISTRICT SUMMARY - ALL FUNDS APRIL 2023

|                                    | GENERAL<br>FUND | COMMUNITY<br>PARK FEES | PARK IMPACT<br>FUND | OAK WAY<br>PARK | PETERSON<br>PARK | BARONI<br>PARK | MEMORANDUN<br>TOTALS ONLY             |
|------------------------------------|-----------------|------------------------|---------------------|-----------------|------------------|----------------|---------------------------------------|
| REVENUE                            |                 |                        |                     |                 |                  |                |                                       |
| FEE BASED PROGRAM INCOME           | 2,736,469       | -                      | -                   | -               | -                | -              | 2,736,469                             |
| OTHER INCOME                       | 590,308         | -                      | -                   | -               | -                | -              | 590,308                               |
| RDA PASSTHROUGH                    | 1,705,747       | -                      | -                   | -               | -                | -              | 1,705,747                             |
| INVESTMENT INCOME                  | 38,587          | -                      | 2,747               | 231             | 428              | 1,483          | 43,584                                |
| TAX INCOME / COUNTY                | 4,005,580       | -                      | -                   | -               | -                | -              | 4,005,580                             |
| PARK IMPACT FEES                   | -               | 5,472,557              | 30,875              | -               | -                | -              | 5,503,432                             |
| ASSESSMENTS                        | -               | -                      | -                   | 22,403          | 41,048           | 97,285         | 160,735                               |
| OPERATING TRANSFER IN              | -               | -                      | -                   | -               | -                | -              | -                                     |
| TOTAL REVENUE                      | 9,076,690       | 5,472,557              | 33,622              | 22,634          | 41,476           | 98,768         | 14,745,855                            |
|                                    |                 |                        |                     |                 |                  |                |                                       |
| EXPENSE                            |                 |                        |                     |                 |                  |                |                                       |
| SALARIES & BENEFITS                | 5,514,364       | -                      | -                   | 104,929         | 82,618           | 104,929        | 5,806,840                             |
| SERVICES & SUPPLIES                | 2,147,197       | -                      | -                   | 18,431          | 23,975           | 15,951         | 2,205,553                             |
| OPERATING TRANSFER OUT             | -               | -                      | -                   | -               | -                | -              | -                                     |
| CONTRIB. TO OTHER AGENCIES         | 9,997           | -                      | -                   | -               | -                | -              | 9,997                                 |
| CONTINGENCIES                      | -               | -                      | -                   | -               | -                | -              | -                                     |
| NOTES PAYABLE / LEASE PYMTS        | -               | -                      | -                   | -               | -                | -              | -                                     |
| TOTAL EXPENSE                      | 7,671,558       | -                      | -                   | 123,360         | 106,593          | 120,880        | 8,022,390                             |
| NET REVENUE BEFORE SPECIAL EXPENSE | 1,405,132       | 5,472,557              | 33,622              | (100,725)       | (65,117)         | (22,112)       | 6,723,465                             |
| SPECIALLY ALLOCATED ITEMS          |                 |                        |                     |                 |                  |                |                                       |
| DEPRECIATION                       | 727,784         | -                      |                     |                 | _                | _              | 727,784                               |
| FAIR MARKET VALUE ADJUSTMENT       | (229,827)       | (166.899)              | (11,665)            | -               | _                | (2,507)        |                                       |
| TOTAL SPECIALLY ALLOCATED          | 497,957         | (166,899)              | (11,665)            | -               | -                | (2,507)        | · · · · · · · · · · · · · · · · · · · |
|                                    | 007.475         | 5 000 (50              | 45.007              | (400 705)       | (05.4.17)        | (40.004)       | 0.407.077                             |
| REVENUE OVER (UNDER)               | 907,175         | 5,639,456              | 45,287              | (100,725)       | (65,117)         | (19,604)       | 6,407,077                             |