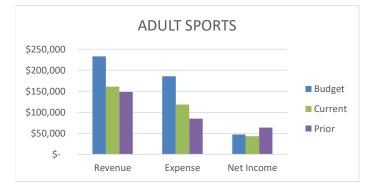

## STAFF REPORT

DATE:May 25, 2023TO:Board of DirectorsFROM:Angie Carpenter, Finance ManagerSUBJECT:April 2023 - Monthly Financial Report

There are a few items to note in the April Financials:

- The receivable amount on page 3 includes \$841K in capital project reimbursements from Prop 68 and the City of Chico, which will post in May.
- The net income on page 4 is negative \$475K due to the timing of reimbursements and receipt of property tax.
- District cash in April totaled \$13.9M (page 5). The Finance Committee recommended investment strategies to maximize the interest income using CD and Money Market accounts.
- Revenues are 86.6% of the budget (page 8).
- On page 10, full-time salaries appear higher than pace because of the number of pay periods in the year. Salaries and benefits are trending overall lower than the benchmark. Although there will be some salary savings, part-time wages will start to level off with seasonal activities such as aquatics and camps ramping up through June.
- At the March meeting the Board approved the reallocation of \$30K from DFJ HVAC project savings to fund the Community Park lighting upgrades.
- Operating expenses are 73.4% of the budget (noted on page 8). Services and supplies breakdowns are listed on page 13.
  - 'Uniform Apparel' is high because of the unpredictability of individual purchases and will likely be slightly over budget because the allocation

was not adjusted to account for the new full-time park employees that were approved during this fiscal year.

- 'Communications' is trending a bit high due to expenses incurred migrating to the new phone system. We are anticipating an adjustment once some credits are applied.
- 'Technology Hardware' includes a 2021/22 expense for computers of \$14,600.
- The equipment line contains about \$16,000 of prior year expenses for back-ordered tables and chairs. In addition to several one-time purchases of equipment and small tools to outfit the new Projects Crew.
- 'Hospitality' is higher than budgeted due to the purchase of years of service recognition items. There were 11 staff with 10 years of service, 6 with 15 years, and 3 with 20 years.
- 'Sewer' is higher than anticipated due to a rate high of nearly 50% in September.
- Fee-based program observations:
  - ASP is trending below average due to the quarterly billing cycle of the CUSD contract.
  - Aquatics is under due to the shortage of lifeguards this year and will possibly continue through the summer.