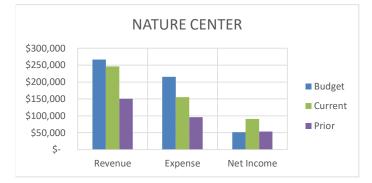

------|-----------|-------|
| REVENUE  | \$     | 30,000 | \$          | 22,470 | \$        | -     |
| EXPENSES | \$     | 20,000 | \$          | 26,955 | \$        | 2,580 |



### CHICO AREA RECREATION AND PARK DISTRICT BOARD PROGRAM SUMMARY 2022-2023 April 2023 83% of the Year

# NATURE CENTER

Budgeted Revenue: 92% Budgeted Expenses: 72% Net Income: \$36,983 over last year

# **FACILITY RENTAL**

Budgeted Revenue: 81% Budgeted Expenses: 62% Net Income: \$65,688 over last year

|          | BUDGET |         | CURRENT YTD |         | PRIOR YTD |         |
|----------|--------|---------|-------------|---------|-----------|---------|
| REVENUE  | \$     | 266,840 | \$          | 246,164 | \$        | 150,382 |
| EXPENSES | \$     | 215,235 | \$          | 155,261 | \$        | 96,462  |



|          | BUDGET |         | CURRENT YTD |         | PRIOR YTD |         |
|----------|--------|---------|-------------|---------|-----------|---------|
| REVENUE  | \$     | 444,865 | \$          | 361,604 | \$        | 303,269 |
| EXPENSES | \$     | 87,500  | \$          | 54,003  | \$        | 61,356  |





## Chico Area Recreation and Park District Board of Directors

Staff Report 23-023 Regular Agenda Item 4.2

# STAFF REPORT

DATE: May 25, 2023
TO: The Board of Directors
FROM: Annabel Grimm, General Manager
SUBJECT: Conduct Public Hearing and Approve Engineer's Reports and Order the Continuation of the Levy of Assessments for Fiscal Year 23/24 for the Oak Way, Amber Grove/Greenfield, and Baroni Park

## RECOMMENDATION

It is recommended that the Board hold a public hearing, co