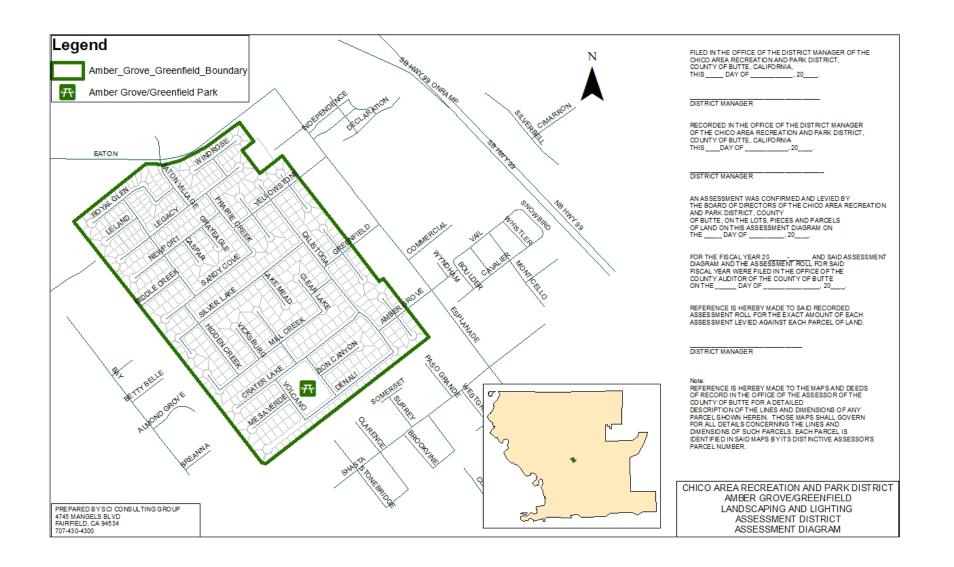

## 4. REGULAR AGENDA

- 4.1. <u>Committee Report Out</u> Information provided/possible action
  - 4.1.1. Facility Committee
  - 4.1.2. Finance Committee

- 4.2. <u>Public Hearing of Continuation of Landscape and Lighting Assessment Districts</u> (Staff Report 23-023) - Action Requested: Board of Directors hold public hearing, consider all public comments, and adopt Resolution 23-009. Resolution 23-009 approves engineer's reports, confirms diagram and assessment, and orders the continuation of the levy of assessment for Fiscal Year 2023-24 for the Oak Way, Amber Grove/Greenfield, and Baroni Neighborhood Park and Open Space (No. LLD 001-05) Landscaping and Lighting Assessment Districts.
- 4.3. <u>Public Hearing for the Budget for Fiscal Year 2023-24</u> (Staff Report FI-23-018) Opportunity to appear and be heard regarding the proposed adoption of the Resolution of the Board of Directors of the Chico Area Recreation and Park District Adopting the Final Budget for the 2023-24 Fiscal Year.
- 4.4. <u>Investment Policy</u> (Staff Report FI-23-019) *Action Requested: Board of Directors approve the Investment Policy.*

## 4.2. Landscape and Lighting Assessment Districts

**M/S/C/ (Directors Lando/Worley)** The Board of Directors approved Resolution 23-006 declaring the Board's Intention to Continue to Levy the Assessments for Fiscal Year 2023-

24, preliminarily approving the engineer's reports, and providing for Notice of a Public Hearing on May 25, 2023, for the Oak Way, Amber Grove/Greenfield, and Baroni Neighborhood Park and Open Space (No. LLD 001-05) Landscaping and Lighting Assessment Districts