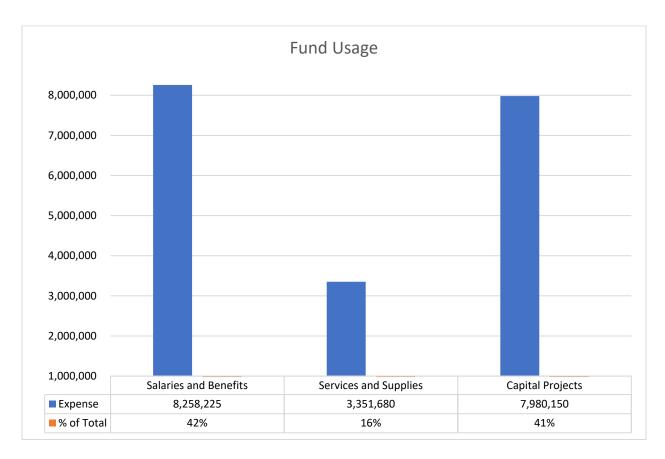

#### CHICO AREA RECREATION AND PARK DISTRICT SUMMARY - ALL FUNDS APRIL 2023

|                                    | GENERAL<br>FUND | COMMUNITY<br>PARK FEES | PARK IMPACT<br>FUND | OAK WAY<br>PARK | PETERSON<br>PARK | BARONI<br>PARK | MEMORANDUN<br>TOTALS ONLY             |
|------------------------------------|-----------------|------------------------|---------------------|-----------------|------------------|----------------|---------------------------------------|
| REVENUE                            |                 |                        |                     |                 |                  |                |                                       |
| FEE BASED PROGRAM INCOME           | 2,736,469       | -                      | -                   | -               | -                | -              | 2,736,469                             |
| OTHER INCOME                       | 590,308         | -                      | -                   | -               | -                | -              | 590,308                               |
| RDA PASSTHROUGH                    | 1,705,747       | -                      | -                   | -               | -                | -              | 1,705,747                             |
| INVESTMENT INCOME                  | 38,587          | -                      | 2,747               | 231             | 428              | 1,483          | 43,584                                |
| TAX INCOME / COUNTY                | 4,005,580       | -                      | -                   | -               | -                | -              | 4,005,580                             |
| PARK IMPACT FEES                   | -               | 5,472,557              | 30,875              | -               | -                | -              | 5,503,432                             |
| ASSESSMENTS                        | -               | -                      | -                   | 22,403          | 41,048           | 97,285         | 160,735                               |
| OPERATING TRANSFER IN              | -               | -                      | -                   | -               | -                | -              | -                                     |
| TOTAL REVENUE                      | 9,076,690       | 5,472,557              | 33,622              | 22,634          | 41,476           | 98,768         | 14,745,855                            |
|                                    |                 |                        |                     |                 |                  |                |                                       |
| EXPENSE                            |                 |                        |                     |                 |                  |                |                                       |
| SALARIES & BENEFITS                | 5,514,364       | -                      | -                   | 104,929         | 82,618           | 104,929        | 5,806,840                             |
| SERVICES & SUPPLIES                | 2,147,197       | -                      | -                   | 18,431          | 23,975           | 15,951         | 2,205,553                             |
| OPERATING TRANSFER OUT             | -               | -                      | -                   | -               | -                | -              | -                                     |
| CONTRIB. TO OTHER AGENCIES         | 9,997           | -                      | -                   | -               | -                | -              | 9,997                                 |
| CONTINGENCIES                      | -               | -                      | -                   | -               | -                | -              | -                                     |
| NOTES PAYABLE / LEASE PYMTS        | -               | -                      | -                   | -               | -                | -              | -                                     |
| TOTAL EXPENSE                      | 7,671,558       | -                      | -                   | 123,360         | 106,593          | 120,880        | 8,022,390                             |
| NET REVENUE BEFORE SPECIAL EXPENSE | 1,405,132       | 5,472,557              | 33,622              | (100,725)       | (65,117)         | (22,112)       | 6,723,465                             |
| SPECIALLY ALLOCATED ITEMS          |                 |                        |                     |                 |                  |                |                                       |
| DEPRECIATION                       | 727,784         | -                      |                     |                 | _                | _              | 727,784                               |
| FAIR MARKET VALUE ADJUSTMENT       | (229,827)       | (166.899)              | (11,665)            | -               | _                | (2,507)        |                                       |
| TOTAL SPECIALLY ALLOCATED          | 497,957         | (166,899)              | (11,665)            | -               | -                | (2,507)        | · · · · · · · · · · · · · · · · · · · |
|                                    | 007.475         | 5 000 (50              | 45.007              | (400 705)       | (05.4.17)        | (40.004)       | 0.407.077                             |
| REVENUE OVER (UNDER)               | 907,175         | 5,639,456              | 45,287              | (100,725)       | (65,117)         | (19,604)       | 6,407,077                             |