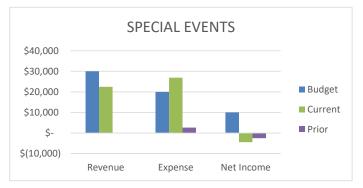

4% Net Income: \$33,840 over last year

|          | BUDO | GET     | CUR | RENT YTD | PRIC | OR YTD  |
|----------|------|---------|-----|----------|------|---------|
| REVENUE  | \$   | 250,000 | \$  | 269,346  | \$   | 206,803 |
| EXPENSES | \$   | 181,950 | \$  | 134,707  | \$   | 106,004 |



## **SPECIAL EVENTS**

Budgeted Revenue: 75% Budgeted Expenses: 135% Net Income: \$1,905 under last year

Expenses are incurred prior to receiving revenue (through either entrance fees or sponsorships).

|          | BUDGET |        | CURRENT YTD |        | PRIOR YTD |       |
|----------|--------|--------|-------------|--------|-----------|-------|
| REVENUE  | \$     | 30,000 | \$          | 22,470 | \$        | -     |
| EXPENSES | \$     | 20,000 | \$          | 26,955 | \$        | 2,580 |



### CHICO AREA RECREATION AND PARK DISTRICT BOARD PROGRAM SUMMARY 2022-2023 April 2023 83% of the Year

# NATURE CENTER

Budgeted Revenue: 92% Budgeted Expenses: 72% Net Income: \$36,983 over last year

# **FACILITY RENTAL**

Budgeted Revenue: 81% Budgeted Expenses: 62% Net Income: \$65,688 over last year

|          | BUDGET |         | CURRENT YTD |         | PRIOR YTD |         |
|----------|--------|---------|-------------|---------|-----------|---------|
| REVENUE  | \$     | 266,840 | \$          | 246,164 | \$        | 150,382 |
| EXPENSES | \$     | 215,235 | \$          | 155,261 | \$        | 96,462  |



|          | BUDGET |         | CURRENT YTD |         | PRIOR YTD |         |
|----------|--------|---------|-------------|---------|-----------|---------|
| REVENUE  | \$