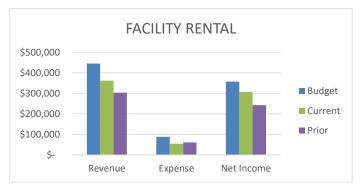

e: 92% Budgeted Expenses: 72% Net Income: \$36,983 over last year

# **FACILITY RENTAL**

Budgeted Revenue: 81% Budgeted Expenses: 62% Net Income: \$65,688 over last year

|          | BUDGET |         | CURRENT YTD |         | PRIOR YTD |         |
|----------|--------|---------|-------------|---------|-----------|---------|
| REVENUE  | \$     | 266,840 | \$          | 246,164 | \$        | 150,382 |
| EXPENSES | \$     | 215,235 | \$          | 155,261 | \$        | 96,462  |



|          | BUDGET |         | CURRENT YTD |         | PRIOR YTD |         |
|----------|--------|---------|-------------|---------|-----------|---------|
| REVENUE  | \$     | 444,865 | \$          | 361,604 | \$        | 303,269 |
| EXPENSES | \$     | 87,500  | \$          | 54,003  | \$        | 61,356  |





## Chico Area Recreation and Park District Board of Directors

Staff Report 23-023 Regular Agenda Item 4.2

# STAFF REPORT

DATE: May 25, 2023
TO: The Board of Directors
FROM: Annabel Grimm, General Manager
SUBJECT: Conduct Public Hearing and Approve Engineer's Reports and Order the Continuation of the Levy of Assessments for Fiscal Year 23/24 for the Oak Way, Amber Grove/Greenfield, and Baroni Park

## RECOMMENDATION

It is recommended that the Board hold a public hearing, consider all public comments, and subsequently approve Resolution 23-009 that would approve the Engineer's Reports, confirm the diagrams and assessments, and order the continuation of the levy of assessments for fiscal year 2023-24 for the Oak Way, Amber Grove/Greenfield, and Baroni Neighborhood Park and Open Space