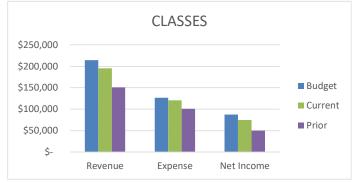

## STAFF REPORT

DATE:May 25, 2023TO:Board of DirectorsFROM:Angie Carpenter, Finance ManagerSUBJECT:April 2023 - Monthly Financial Report

There are a few items to note in the April Financials:

- The receivable amount on page 3 includes \$841K in capital project reimbursements from Prop 68 and the City of Chico, which will post in May.
- The net income on page 4 is negative \$475K due to the timing of reimbursements and receipt of property tax.
- District cash in April totaled \$13.9M (page 5). The Finance Committee recommended investment strategies to maximize the interest income using CD and Money Market accounts.
- Revenues are 86.6% of the budget (page 8).
- On page 10, full-time salaries appear higher than pace because of the number of pay periods in the year. Salaries and benefits are trending overall lower than the benchmark. Although there will be some salary savings, part-time wages will start to level off with seasonal activities such as aquatics and camps ramping up through June.
- At the March meeting the Board approved the reallocation of \$30K from DFJ HVAC project savings to fund the Community Park lighting upgrades.
- Operating expenses are 73.4% of the budget (noted on page 8). Services and supplies breakdowns are listed on page 13.
  - 'Uniform Apparel' is high because of the unpredictability of individual purchases and will likely be slightly over budget because the allocation

was not adjusted to account for the new full-time park employees that were approved during this fiscal year.

- 'Communications' is trending a bit high due to expenses incurred migrating to the new phone system. We are anticipating an adjustment once some credits are applied.
- 'Technology Hardware' includes a 2021/22 expense for computers of \$14,600.
- The equipment line contains about \$16,000 of prior year expenses for back-ordered tables and chairs. In addition to several one-time purchases of equipment and small tools to outfit the new Projects Crew.
- 'Hospitality' is higher than budgeted due to the purchase of years of service recognition items. There were 11 staff with 10 years of service, 6 with 15 years, and 3 with 20 years.
- 'Sewer' is higher than anticipated due to a rate high of nearly 50% in September.
- Fee-based program observations:
  - ASP is trending below average due to the quarterly billing cycle of the CUSD contract.
  - Aquatics is under due to the shortage of lifeguards this year and will possibly continue through the summer.