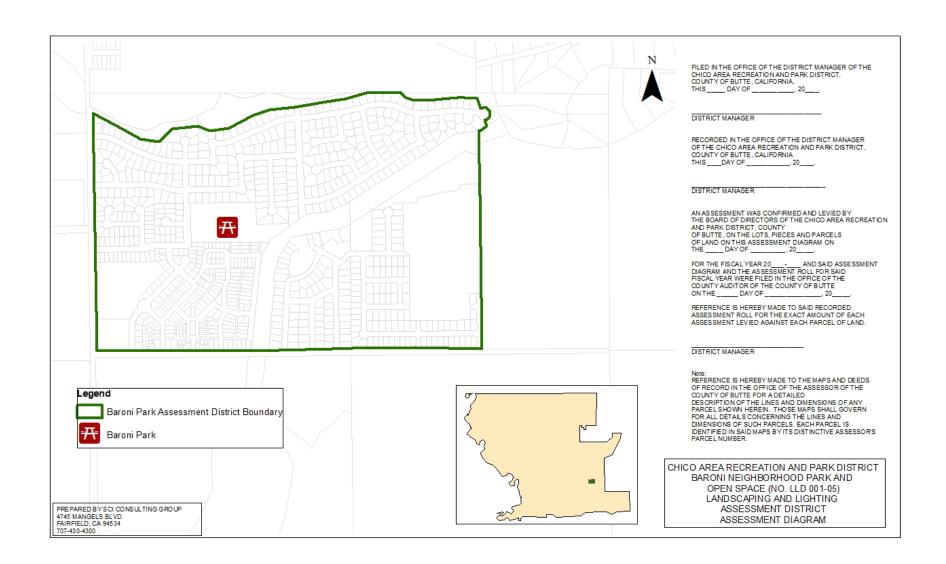

## 4. REGULAR AGENDA

- 4.1. <u>Committee Report Out</u> Information provided/possible action
  - 4.1.1. Facility Committee
  - 4.1.2. Finance Committee

- 4.2. <u>Public Hearing of Continuation of Landscape and Lighting Assessment Districts</u> (Staff Report 23-023) - Action Requested: Board of Directors hold public hearing, consider all public comments, and adopt Resolution 23-009. Resolution 23-009 approves engineer's reports, confirms diagram and assessment, and orders the continuation of the levy of assessment for Fiscal Year 2023-24 for the Oak Way, Amber Grove/Greenfield, and Baroni Neighborhood Park and Open Space (No. LLD 001-05) Landscaping and Lighting Assessment Districts.
- 4.3. <u>Public Hearing for the Budget for Fiscal Year 2023-24</u> (Staff Report FI-23-018) Opportunity to appear and be heard regarding the proposed adoption of the Resolution of the Board of Directors of the Chico Area Recreation and Park District Adopting the Final Budget for the 2023-24 Fiscal Year.
- 4.4. <u>Investment Policy</u> (Staff Report FI-23-019) *Action Requested: Board of Directors approve the Investment Policy.*

## 4.2. Landscape and Lighting Assessment Districts

**M/S/C/ (Directors Lando/Worley)** The Board of Directors approved Resolution 23-006 declaring the Board's Intention to Continue to Levy the Assessments for Fiscal Year 2023-

24, preliminarily approving the engineer's reports, and providing for Notice of a Public Hearing on May 25, 2023, for the Oak Way, Amber Grove/Greenfield, and Baroni Neighborhood Park and Open Space (No. LLD 001-05) Landscaping and Lighting Assessment Districts