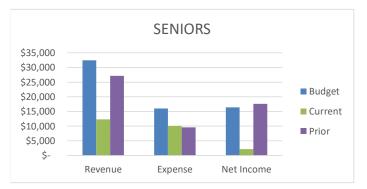

## STAFF REPORT

DATE:May 25, 2023TO:Board of DirectorsFROM:Angie Carpenter, Finance ManagerSUBJECT:April 2023 - Monthly Financial Report

There are a few items to note in the April Financials:

- The receivable amount on page 3 includes \$841K in capital project reimbursements from Prop 68 and the City of Chico, which will post in May.
- The net income on page 4 is negative \$475K due to the timing of reimbursements and receipt of property tax.
- District cash in April totaled \$13.9M (page 5). The Finance Committee recommended investment strategies to maximize the interest income using CD and Money Market accounts.
- Revenues are 86.6% of the budget (page 8).
- On page 10, full-time salaries appear higher than pace because of the number of pay periods in the year. Salaries and benefits are trending overall lower than the benchmark. Although there will be some salary savings, part-time wages will start to level off with seasonal activities such as aquatics and camps ramping up through June.
- At the March meeting the Board approved the reallocation of \$30K from DFJ HVAC project savings to fund the Community Park lighting upgrades.
- Operating expenses are 73.4% of the budget (noted on page 8). Services and supplies breakdowns are listed on page 13.
  - 'Uniform Apparel' is high because of the unpredictability of individual purchases and will likely be slightly over budget because the allocation

was not adjusted to account for the new full-time park employees that were approved during this fiscal year.

- 'Communications' is trending a bit high due to expenses incurred migrating to the new phone system. We are anticipating an adjustment once some credits are applied.
- 'Technology Hardware' includes a 2021/22 expense for computers of \$14,600.
- The equipment line contains about \$16,000 of prior year expenses for back-ordered tables and chairs. In addition to several one-time purchases of equipment and small tools to outfit the new Projects Crew.
- 'Hospitality' is higher than budgeted due to the purchase of years of service recognition items. There were 11 staff with 10 years of service, 6 with 15 years, and 3 with 20 years.
- 'Sewer' is higher than anticipated due to a rate high of nearly 50% in September.
- Fee-based program observations:
  - ASP is trending below average due to the quarterly billing cycle of the CUSD contract.
  - Aquatics is under due to the shortage of lifeguards this year and will possibly continue through the summer.