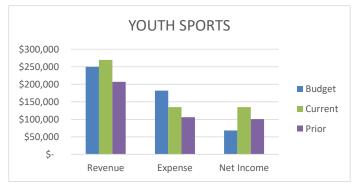

## STAFF REPORT

DATE:May 25, 2023TO:Board of DirectorsFROM:Angie Carpenter, Finance ManagerSUBJECT:April 2023 - Monthly Financial Report

There are a few items to note in the April Financials:

- The receivable amount on page 3 includes \$841K in capital project reimbursements from Prop 68 and the City of Chico, which will post in May.
- The net income on page 4 is negative \$475K due to the timing of reimbursements and receipt of property tax.
- District cash in April totaled \$13.9M (page 5). The Finance Committee recommended investment strategies to maximize the interest income using CD and Money Market accounts.
- Revenues are 86.6% of the budget (page 8).
- On page 10, full-time salaries appear higher than pace because of the number of pay periods in the year. Salaries and benefits are trending overall lower than the benchmark. Although there will be some salary savings, part-time wages will start to level off with seasonal activities such as aquatics and camps ramping up through June.
- At the March meeting the Board approved the reallocation of \$30K from DFJ HVAC project savings to fund the Community Park lighting upgrades.
- Operating expenses are 73.4% of the budget (noted on page 8). Services and supplies breakdowns are listed on page 13.
  - 'Uniform Apparel' is high because of the unpredictability of individual purchases and will likely be slightly over budget because the allocation

was not adjusted to account for the new full-time park employees that were approved during this fiscal year.

- 'Communications' is trending a bit high due to expenses incurred migrating to the new phone system. We are anticipating an adjustment once some credits are applied.
- 'Technology Hardware' includes a 2021/22 expense for computers of \$14,600.
- The equipment line contains about \$16,000 of prior year expenses for back-ordered tables and chairs. In addition to several one-time purchases of equipment and small tools to outfit the new Projects Crew.
- 'Hospitality' is higher than budgeted due to the purchase of years of service recognition items. There were 11 staff with 10 years of service, 6 with 15 years, and 3 with 20 years.
- 'Sewer' is higher than anticipated due to a rate high of nearly 50% in September.
- Fee-based program observations:
  - ASP is trending below average due to the quarterly billing cycle of the CUSD contract.
  - Aquatics is under due to the shortage of lifeguards this year and will possibly continue through the summer.