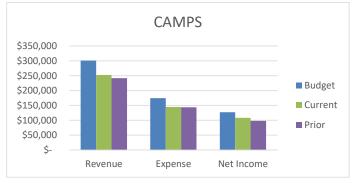

was not adjusted to account for the new full-time park employees that were approved during this fiscal year.

- 'Communications' is trending a bit high due to expenses incurred migrating to the new phone system. We are anticipating an adjustment once some credits are applied.
- 'Technology Hardware' includes a 2021/22 expense for computers of \$14,600.
- The equipment line contains about \$16,000 of prior year expenses for back-ordered tables and chairs. In addition to several one-time purchases of equipment and small tools to outfit the new Projects Crew.
- 'Hospitality' is higher than budgeted due to the purchase of years of service recognition items. There were 11 staff with 10 years of service, 6 with 15 years, and 3 with 20 years.
- 'Sewer' is higher than anticipated due to a rate high of nearly 50% in September.
- Fee-based program observations:
  - ASP is trending below average due to the quarterly billing cycle of the CUSD contract.
  - Aquatics is under due to the shortage of lifeguards this year and will possibly continue through the summer.