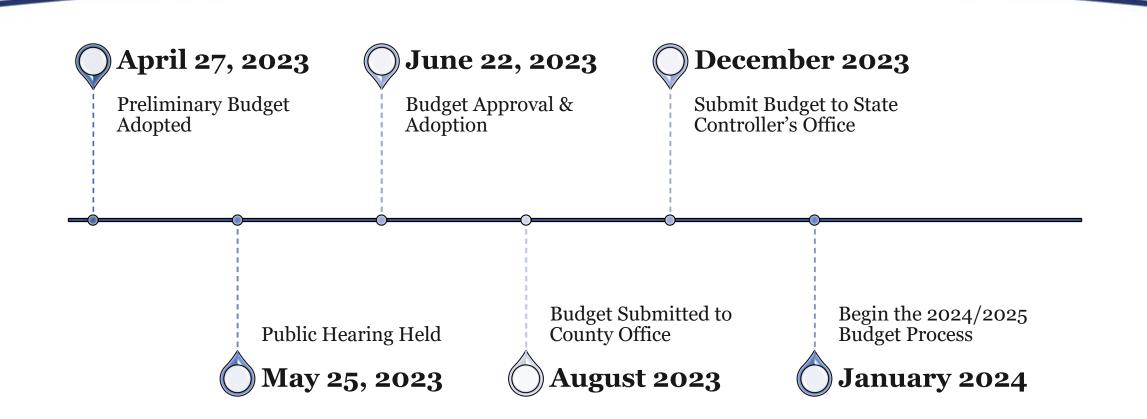

## The motion was unanimously approved.

4.3. <u>Preliminary Budget for Fiscal Year 2023-2024</u> (Staff Report FI-23-013) **M/S/C/ (Directors Lando/Worley)** The Board of Directors approved Resolution 23-007 adopting the Preliminary Budget for the 2023-2024 fiscal year, making it available for public inspection, and providing for Notice of Public Hearing regarding the Preliminary Budget on May 25, 2023.

## 4. REGULAR AGENDA

- 4.1. <u>Committee Report Out</u> Information provided/possible action
  - 4.1.1. Facility Committee
  - 4.1.2. Finance Committee

- 4.2. <u>Public Hearing of Continuation of Landscape and Lighting Assessment Districts</u> (Staff Report 23-023) - Action Requested: Board of Directors hold public hearing, consider all public comments, and adopt Resolution 23-009. Resolution 23-009 approves engineer's reports, confirms diagram and assessment, and orders the continuation of the levy of assessment for Fiscal Year 2023-24 for the Oak Way, Amber Grove/Greenfield, and Baroni Neighborhood Park and Open Space (No. LLD 001-05) Landscaping and Lighting Assessment Districts.
- 4.3. <u>Public Hearing for the Budget for Fiscal Year 2023-24</u> (Staff Report FI-23-018) Opportunity to appear and be heard regarding the proposed adoption of the Resolution of the Board of Directors of the Chico Area Recreation and Park District Adopting the Final Budget for the 2023-24 Fiscal Year.
- 4.4. <u>Investment Policy</u> (Staff Report FI-23-019) *Action Requested: Board of Directors approve the Investment Policy.*