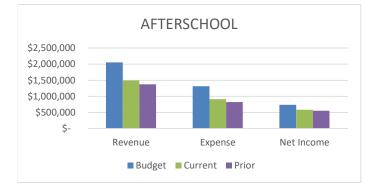

was not adjusted to account for the new full-time park employees that were approved during this fiscal year.

- 'Communications' is trending a bit high due to expenses incurred migrating to the new phone system. We are anticipating an adjustment once some credits are applied.
- 'Technology Hardware' includes a 2021/22 expense for computers of \$14,600.
- The equipment line contains about \$16,000 of prior year expenses for back-ordered tables and chairs. In addition to several one-time purchases of equipment and small tools to outfit the new Projects Crew.
- 'Hospitality' is higher than budgeted due to the purchase of years of service recognition items. There were 11 staff with 10 years of service, 6 with 15 years, and 3 with 20 years.
- 'Sewer' is higher than anticipated due to a rate high of nearly 50% in September.
- Fee-based program observations:
  - ASP is trending below average due to the quarterly billing cycle of the CUSD contract.
  - Aquatics is under due to the shortage of lifeguards this year and will possibly continue through the summer.