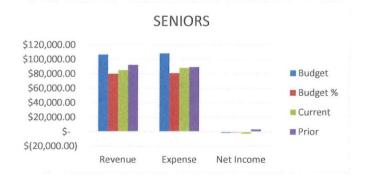

# **SENIORS**

We are at 80% of Budgeted Revenues and 82% of Budgeted Expenses. Our Net Income is \$6,178.86 less than this time last year.

|                 | BU | DGET       | CUI | RRENT YTD | PRIOR YTD |           |  |
|-----------------|----|------------|-----|-----------|-----------|-----------|--|
| REVENUE         | \$ | 106,550.00 | \$  | 85,455.20 | \$        | 92,431.94 |  |
| <b>EXPENSES</b> | \$ | 108,050.00 | \$  | 88,332.10 | \$        | 89,129.98 |  |