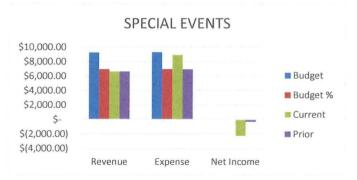

# **SPECIAL EVENTS**

We are at 72% of Budgeted Revenues and 96% of Budgeted Expenses. Our Net Income is \$1,957.68 less than this time last year. With Special Events, we often incur expenses prior to receiving revenue (through either entrance fees or sponsorships).

|                 | BU | DGET     | CU | RRENT YTD | PRIOR YTD |          |  |
|-----------------|----|----------|----|-----------|-----------|----------|--|
| REVENUE         | \$ | 9,250.00 | \$ | 6,633.65  | \$        | 6,639.90 |  |
| <b>EXPENSES</b> | \$ | 9,300.00 | \$ | 8,916.40  | \$        | 6,964.97 |  |