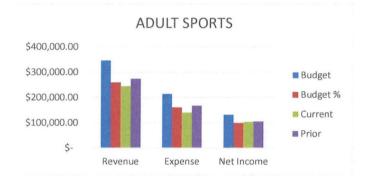

# **ADULT SPORTS**

We are at 71% of Budgeted Revenues and 66% of Budgeted Expenses. Our Net Income is \$1,454.16 less than this time last year.

|                 | BU | DGET       | CU | RRENT YTD  | PRIOR YTD |            |  |
|-----------------|----|------------|----|------------|-----------|------------|--|
| REVENUE         | \$ | 346,200.00 | \$ | 244,640.89 | \$        | 273,656.01 |  |
| <b>EXPENSES</b> | \$ | 214,100.00 | \$ | 140,374.57 | \$        | 167,935.53 |  |