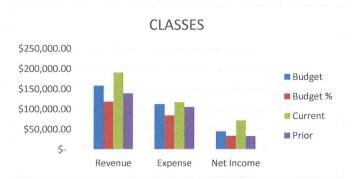

# **CLASSES**

We are at 121% of Budgeted Revenues and 104% of Budgeted Expenses. We have various classes that run throughout the year. Our Net Income is currently \$39,359.35 more than this time last year.

|                 | BU | DGET       | CU | RRENT YTD  | PRIOR YTD |            |  |
|-----------------|----|------------|----|------------|-----------|------------|--|
| REVENUE         | \$ | 158,500.00 | \$ | 191,197.93 | \$        | 139,371.15 |  |
| <b>EXPENSES</b> | \$ | 112,990.00 | \$ | 82,365.56  | \$        | 105,592.71 |  |