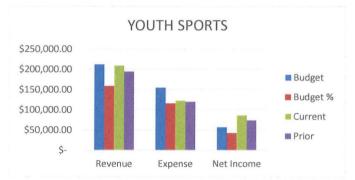

# **YOUTH SPORTS**

We are at 99% of Budgeted Revenues and 80% of Budgeted Expenses. Our Net Income is \$12,028.60 over this time last year.

|                 | BU | DGET       | CU | RRENT YTC  | PR | PRIOR YTD  |  |  |
|-----------------|----|------------|----|------------|----|------------|--|--|
| REVENUE         | \$ | 212,300.00 | \$ | 209,686.74 | \$ | 194,914.09 |  |  |
| <b>EXPENSES</b> | \$ | 154,890.00 | \$ | 123,164.44 | \$ | 120,420.39 |  |  |