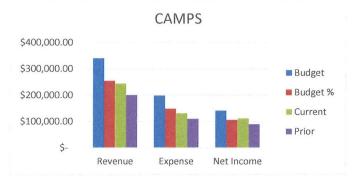

# **CAMPS**

We are at 72% of Budgeted Revenues and 66% of Budgeted Expenses. CAMPS are seasonal. The majority run June-August. The rest are during school breaks in December/January and March. Our Net Income is currently \$22,629.79 over this time last year.

|                 | BU | DGET       | CU | RRENT YTD  | PRIOR YTD |            |  |
|-----------------|----|------------|----|------------|-----------|------------|--|
| REVENUE         | \$ | 340,270.00 | \$ | 244,416.24 | \$        | 200,600.34 |  |
| <b>EXPENSES</b> | \$ | 198,635.00 | \$ | 131,765.16 | \$        | 110,579.05 |  |