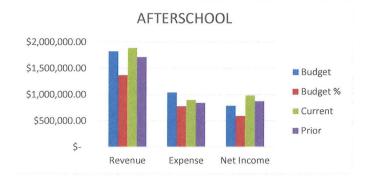

# **AFTERSCHOOL**

We are at 103% of Budgeted Revenues and 87% of Budgeted Expenses. Our Net Income is \$115,442 over this time last year.

|                 | BUDGET          | <b>CURRENT YTD</b> |                 |  |  |
|-----------------|-----------------|--------------------|-----------------|--|--|
| REVENUE         | \$ 1,825,800.00 | \$ 1,888,405.71    | \$ 1,713,873.09 |  |  |
| <b>EXPENSES</b> | \$ 1,039,429.00 | \$ 901,924.09      | \$ 842,833.47   |  |  |