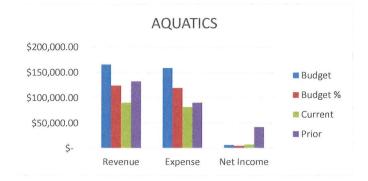

# **AQUATICS**

We are at 55% of Budgeted Revenues and 52% of Budgeted Expenses. Our Net Income is currently \$34,154.61 less than this time last year. Amounts received in the beginning of FY2017/2018 should have been accrued to FY2016/2017 but were not, this overstated FY2017/2018 Revenue. Amounts received in FY2018/2019 were correctly accrued to FY2017/2018.

|                 | BU | DGET       | CUI | RRENT YTD | PRIOR YTD |            |  |
|-----------------|----|------------|-----|-----------|-----------|------------|--|
| REVENUE         | \$ | 166,010.00 | \$  | 90,479.40 | \$        | 132,717.61 |  |
| <b>EXPENSES</b> | \$ | 159,115.00 | \$  | 82,365.56 | \$        | 90,449.16  |  |