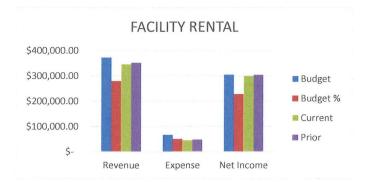

# **FACILITY RENTAL**

We are at 93% of Budgeted Revenues and 67% of Budgeted Expenses. Our Net Income is \$3,969.22 less than this time last year.

|                 | BU | DGET       | CU | RRENT YTD  | PRIOR YTD |            |  |
|-----------------|----|------------|----|------------|-----------|------------|--|
| REVENUE         | \$ | 373,000.00 | \$ | 346,151.48 | \$        | 352,802.63 |  |
| <b>EXPENSES</b> | \$ | 68,000.00  | \$ | 45,722.99  | \$        | 48,404.92  |  |