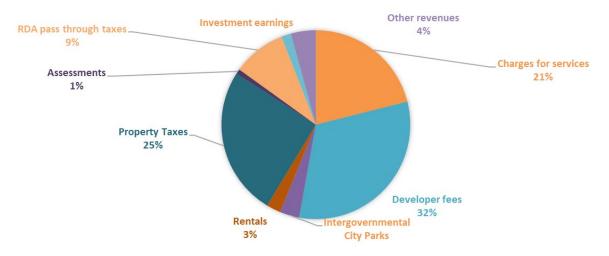

reflects the District's operating and non-operating revenues and expenses. Total revenues and expenses increased over prior year because of the following:

- Total operating revenues increased by \$4,649,689 (63.77%). This was mainly the result of community park impact fees from the City of Chico reported as developer fees totaling \$2,649,753, and an increase in service fees revenue totaling \$706,100.
- Total nonoperating revenues increased by \$142,424 (2.27%). This was mainly the result of an increase in property tax revenue totaling \$318,566.
- Total operating expenses increased by \$3,237,363 (54.57%). This was mainly the result of an increase in salaries and benefits of \$2,689,949.

#### Revenues

The following chart summarizes the changes in revenues by category during 2022/23:



#### TOTAL REVENUE BY CATEGORY

Significant changes in revenues consisted of the following:

- Charges for Services increased by \$706,100 (21.45%) most of which was related to an increase in activities post of the COVID 19 pandemic.
- Developer fees increased by \$2,649,753 (78.37%) mainly as a result of new community park impact fees from the City of Chico.
- Property taxes increased by \$318,566 (7.06%) from increases in property values.
- RDA pass through taxes increased by \$141,138 (8.86%) because the assessment values for redevelopment properties increased.

## Expenses

The following chart summarizes the changes in expenses by function during 2022/23:



TOTAL EXPENSES BY CATEGORY

Significant changes in expenses consisted of the following:

- Salaries and benefits expenses incre