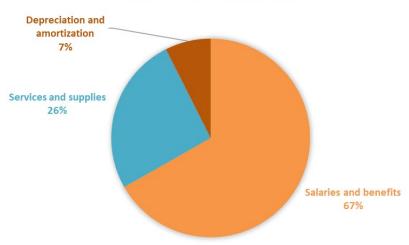

and benefits of \$2,689,949.

#### Revenues

The following chart summarizes the changes in revenues by category during 2022/23:



#### TOTAL REVENUE BY CATEGORY

Significant changes in revenues consisted of the following:

- Charges for Services increased by \$706,100 (21.45%) most of which was related to an increase in activities post of the COVID 19 pandemic.
- Developer fees increased by \$2,649,753 (78.37%) mainly as a result of new community park impact fees from the City of Chico.
- Property taxes increased by \$318,566 (7.06%) from increases in property values.
- RDA pass through taxes increased by \$141,138 (8.86%) because the assessment values for redevelopment properties increased.

## Expenses

The following chart summarizes the changes in expenses by function during 2022/23:



TOTAL EXPENSES BY CATEGORY

Significant changes in expenses consisted of the following:

- Salaries and benefits expenses increased by \$2,689,949 (54.57%) mostly because of CalPERS negative rate of return.
- Services and supplies expenses increased by \$558,152 (23.46%) mostly because of increased activities and operations.

#### FINANCIAL ANALYSIS OF THE DISTRICT'S FUNDS

| Table 3 - Summary of Changes in Net Positions |                 |    |                |    |                 |    |                  |     |                   |                        |               |
|-----------------------------------------------|-----------------|----|----------------|----|-----------------|----|------------------|-----|-------------------|------------------------|---------------|
|