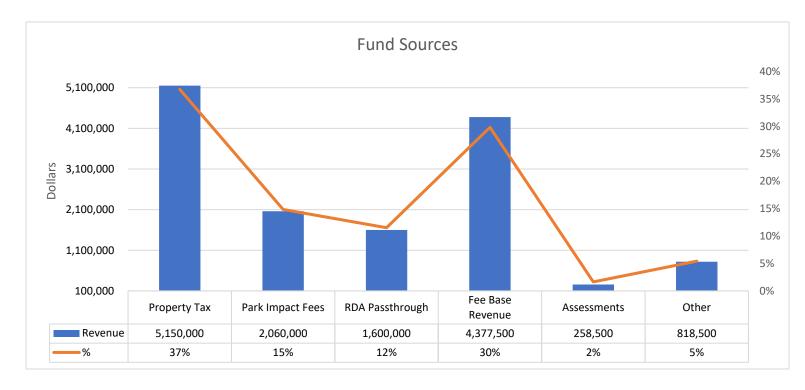

#### CHICO AREA RECREATION AND PARK DISTRICT BUDGET SUMMARY - ALL FUNDS BUDGET VERSION 3

|                                           | GENERAL     | COMMUNITY | PARK IMPACT | OAK WAY | PETERSON | BARONI  | INDIGO |
|-------------------------------------------|-------------|-----------|-------------|---------|----------|---------|--------|
|                                           | FUND        | PARK FEES | FUND        | PARK    | PARK     | PARK    | PARK   |
| REVENUE                                   |             |           |             |         |          |         |        |
| FEE BASED PROGRAM INCOME                  | 4,377,500   | -         | -           | -       | -        | -       | -      |
| OTHER INCOME & FACILITY RENTALS           | 818,500     | -         | -           | -       | -        | -       | -      |
| RDA PASSTHROUGH                           | 1,600,000   | -         | -           | -       | -        | -       | -      |
| INVESTMENT INCOME                         | 100,000     |           |             | -       | -        | -       | -      |
| TAX INCOME / COUNTY                       | 5,150,000   | -         | -           | -       | -        | -       | -      |
| PARK IMPACT FEES                          | -           | 2,000,000 | 60,000      | -       | -        | -       | -      |
| ASSESSMENTS                               | -           | -         | -           | 23,800  | 42,400   | 162,300 | 30,000 |
| OPERATING TRANSFER IN FROM GENERAL FUND   | -           | -         | -           | 121,000 | 79,000   | -       | -      |
| TOTAL REVENUE                             | 12,046,000  | 2,000,000 | 60,000      | 144,800 | 121,400  | 162,300 | 30,000 |
| OPERATING EXPENDITURES                    |             |           |             |         |          |         |        |
| SALARIES AND BENEFITS                     | 8,581,325   | _         | _           | 105,000 | 90,500   | 123,250 | 22,000 |
| SERVICES AND SUPPLIES                     | 3,170,480   | _         | _           | 39,800  | 30,900   | 34,050  | 8,000  |
| CONTRIB. TO OTHER AGENCIES                | 15,000      | _         | _           | -       | -        | -       | -      |
| CONTINGENCIES                             | 20,000      | _         | _           | _       | _        | _       | _      |
| OPERATING TRANSFER OUT                    | 200,000     | _         | _           | _       | _        | _       | _      |
| NOTES PAYABLE / LEASE PYMTS               | -           | _         | _           | _       | _        | _       | _      |
| TOTAL OPERATING EXPENDITURES              | 11,986,805  |           | -           | 144,800 | 121,400  | 157,300 | 30,000 |
| NET INCOME (LOSS) FROM ONGOING OPERATIONS | 59,195      | 2,000,000 | 60,000      | -       | -        | 5,000   | -      |
| CAPITAL PROJECTS                          |             |           |             | =       |          |         |        |
| CAPITAL PROJECTS                          | 8,728,090   |           |             |         |          |         |        |
| CAPITAL PROJECTS' REIMBURSEMENTS          | 6,697,250   |           |             |         |          |         |        |
| NET CAPITAL PROJECTS COSTS                | 2,030,840   |           |             |         |          |         |        |
|                                           |             |           |             |         |          |         |        |
| CAPITAL PROJECTS FUNDING                  |             |           |             |         |          |         |        |
| ALLOCATION FROM GENERAL FUND OPERATIONS   | (59,195)    |           |             |         |          |         |        |
| ALLOCATION FROM GENERAL FUND              |             |           |             |         |          |         |        |
| SPENDABLE UNASSIGNED                      | (1,971,645) |           |             |         |          |         |        |
|                                           | -           |           |             |         |          |         |        |
| TOTAL NET ACTIVITY                        | (1,971,645) | 2,000,000 | 60.000      |         |          |         |        |

# CHICO AREA RECREATION AND PARK DISTRICT EXECUTIVE SUMMARY OF REVENUE AND EXPENDITURES BUDGET VERSION 3

|                                   |             |            |             |             |          |           |            | 2St. 1946 |
|-----------------------------------|-------------|------------|-------------|-------------|----------|-----------|------------|-----------|
|                                   | 2023-2024   | INCREASE   |             | 2022-2023   |          |           | 2021-2022  |           |
|                                   | BUDGET      | (DECREASE) | BUDGET      | YTD         | % BUDGET | BUDGET    | ACTUAL     | % BUDGET  |
| REVENUE                           |             |            |             |             |          |           |            |           |
| FEE BASED PROGRAM INCOME          | 4,377,500   | 856,863    | 3,520,637   | 2,499,506   | 71%      | 2,844,781 | 3,304,124  | 116.1%    |
| OTHER INCOME & FACILITY RENTALS   | 818,500     | 153,635    | 664,865     | 526,336     | 79%      | 528,350   | 551,689    | 104.4%    |
| RDA PASSTHROUGH                   | 1,600,000   | -          | 1,600,000   | 861,011     | 54%      | 1,540,000 | 1,593,211  | 103.5%    |
| INVESTMENT INCOME                 | 100,000     | 55,000     | 45,000      | 38,587      | 86%      | 40,000    | 55,095     | 137.7%    |
| TAX INCOME / COUNTY               | 5,150,000   | 495,000    | 4,655,000   | 2,946,463   | 63%      | 4,178,000 | 4,509,290  | 107.9%    |
| TOTAL REVENUE                     | 12,046,000  | 1,560,498  | 10,485,502  | 6,871,904   | 66%      | 9,131,131 | 10,013,409 | 109.7%    |
| OPERATING EXPENDITURES            |             |            |             |             |          |           |            |           |
| SALARIES AND BENEFITS             | 8,581,325   | 1,260,366  | 7,320,959   | 4,939,881   | 67%      | 6,581,096 | 4,790,072  | 72.8%     |
| SERVICES AND SUPPLIES             | 3,170,480   | 340,872    | 2,829,608   | 1,894,380   | 67%      | 2,205,739 | 2,458,445  | 102.6%    |
| CONTRIB. TO OTHER AGENCIES        | 15,000      | -          | 15,000      | -           |          | 15,000    | 117,398    |           |
| CONTINGENCIES                     | 20,000      | _          | 20,000      | 9,997       | 67%      | 25,000    | 6,411      | 42.7%     |
| OPERATING TRANSFER OUT            | 200,000     | (67,934)   | 267,934     | -           | 0%       | 113,529   | -          | 0.0%      |
| NOTES PAYABLE / LEASE PYMTS       | -           | , , ,      | -           | -           | 0%       | -         | -          | 0.0%      |
| TOTAL OPERATING EXPENDITURES      | 11,986,805  | 1,533,304  | 10,453,501  | 6,844,259   | 65%      | 8,940,364 | 7,372,327  | 82.5%     |
| NET INCOME (LOSS) FROM OPERATIONS | 59,195      | 27,194     | 32,001      | 27,645      |          | 190,768   | 2,641,082  |           |
|                                   |             |            |             |             |          | <b>r</b>  |            |           |
| CAPITAL PROJECTS                  |             |            |             |             |          |           |            |           |
| CAPITAL PROJECTS                  | 8,728,090   | 2,189,263  | 6,538,827   | 2,156,152   | 33%      | 1,554,800 | 54,499     | 3.5%      |
| REIMBURSEMENTS                    | 6,697,250   | 2,747,842  | 3,949,408   | 998,799     | 25%      | 850,000   | 54,499     | 6.4%      |
| NET CAPITAL PROJECTS COSTS        | 2,030,840   | (558,579)  | 2,589,419   | 1,157,353   | 45%      | 704,800   | -          | 0.0%      |
| CAPITAL PROJECTS FUNDING          |             |            |             |             |          |           |            |           |
| ALLOCATION FROM GENERAL FUND      |             |            |             |             |          |           |            |           |
| OPERATIONS                        | (59,195)    | (27,194)   | (32,001)    | (27,645)    | 86%      | (190,768) | -          | 0.0%      |
| SPENDABLE UNASSIGNED              | (1,971,645) | 585,773    | (2,557,418) | (1,129,709) | 44%      | (514,033) | <u>-</u>   | 0.0%      |
|                                   | -           |            | -           |             |          | -         | -          |           |
|                                   |             |            |             |             |          |           |            |           |

#### CHICO AREA RECREATION AND PARK DISTRICT REVENUE SUMMARY - GENERAL FUND - FUND 2490 BUDGET VERSION 3

| DODGET VERGIONS                 | 2023-2024  | INCREASE   |            | 2022-2023           |          |           | 2021-2022  | Est. 1948 |
|---------------------------------|------------|------------|------------|---------------------|----------|-----------|------------|-----------|
|                                 | BUDGET     | (DECREASE) | BUDGET     | YTD                 | % BUDGET | BUDGET    | ACTUAL     | % BUDGET  |
| FEE BASED PROGRAM INCOME        |            |            |            |                     |          |           |            |           |
| AFTER SCHOOL & CAMP PROGRAMS    |            |            |            |                     |          |           |            |           |
| AFTERSCHOOL                     | 2.730.000  | 677.775    | 2,052,225  | 1,382,112           | 67%      | 1.593.933 | 1.846.693  | 116%      |
| CAMPS                           | 448,000    | 146,700    | 301,300    | 252,911             | 84%      | 266,690   | 431,748    | 162%      |
| REC ADMIN                       | 50,000     | 35,000     | 15,000     | 37,201              | 248%     | 200,090   | 431,740    | 102 /0    |
| SUBTOTAL                        | 3.178.000  | 824.475    | 2,368,525  | 1,672,224           | 71%      | 1.860.623 | 2,278,441  | 122%      |
| OUBTOTAL                        | 3,170,000  | 024,470    | 2,300,323  | 1,072,224           | 7 1 70   | 1,000,023 | 2,270,441  | 122 /0    |
| AQUATICS                        | 165,000    | 859,475    | 160,570    | 51,780              | 32%      | 184,109   | 124,253    | 67%       |
| CLASSES                         |            |            |            |                     |          |           |            |           |
| GENERAL CLASSES                 | 147,500    | 240        | 147,260    | 130,836             | 89%      | 84,000    | 117,148    | 139%      |
| COMMUNITY BAND                  | 2,000      | -          | 2,000      | 4,034               | 202%     | 1,000     | 2,617      | 262%      |
| YOUTH CLASSES                   | 50,000     | (15,000)   | 65,000     | 35,176              | 54%      | 29,003    | 34,183     | 118%      |
| SUBTOTAL                        | 199,500    | (14,760)   | 214,260    | 170,045             | 79%      | 144,003   | 185,451    | 129%      |
| ABULT ODODTO                    |            | -          |            | ·                   |          |           |            |           |
| ADULT SPORTS PROGRAM FEE INCOME | 200,000    | (32,942)   | 232,942    | 132,851             | 57%      | 233,995   | 198,379    | 85%       |
| SUBTOTAL                        | 200,000    | (32,942)   | 232,942    | 132,851             | 57%      | 233,995   | 198,379    | 85%       |
|                                 | ,          | (- /- /    | ,          | ,                   |          | ,         |            |           |
| NATURE CENTER                   |            |            |            |                     |          |           |            |           |
| PROGRAM FEE INCOME              | 325,000    | 68,160     | 256,840    | 212,440             | 83%      | 188,560   | 212,983    | 113%      |
| SUBTOTAL                        | 325,000    | 68,160     | 256,840    | 212,440             | 83%      | 188,560   | 212,983    | 113%      |
| OTHER PROGRAMS                  |            |            |            |                     |          |           |            |           |
| SCHOLARSHIPS                    | (25,000)   | _          | (25,000)   | (5,329)             | 21%      | (25,000)  | (7,297)    | 29%       |
| SPECIAL EVENTS                  | 50.000     | 20.000     | 30.000     | 22.470              | 75%      | 6,900     | (1,201)    | 0%        |
| SENIOR ADULT PROGRAMS           | 25,000     | (7,500)    | 32,500     | 9,812               | 30%      | - 0,500   | 496        | 0%        |
| YOUTH SPORTS                    | 260,000    | 10,000     | 250,000    | 233,414             | 93%      | 245,591   | 267,366    | 109%      |
| SUBTOTAL                        | 310,000    | 22,500     | 287,500    | 260,166             | 90%      | 233,491   | 303,621    | 130%      |
| TOTAL FEE BASED PROGRAMS        | 4.377.500  | 856,863    | 3.520.637  | 2.499.506           | 71%      | 2.844.781 | 3,501,505  | 123%      |
|                                 | .,0,000    |            | 0,020,001  |                     | , ,      | 2,011,101 | 0,001,000  | 1.2070    |
| OTHER INCOME                    |            |            |            |                     |          |           |            |           |
| FACILITY RENTAL INCOME          | 475,000    | 30,135     | 444,865    | 301,967             | 68%      | 346,450   | 410,249    | 118%      |
| REBATES & REIMB COSTS           | 38,500     | 8,500      | 30,000     | 42,570              | 142%     | 30,000    | 154,522    | 515%      |
| REIMBURSEMENTS - CITY           | 290,000    | 110,000    | 180,000    | 145,841             | 81%      | 141,900   | 18,195     | 13%       |
| MISCELLANEOUS                   | 5,000      | 5,000      | -          | 18,952              | -        | -         | 6,772      | 0%        |
| ENDOWMENTS                      | 10,000     | -          | 10,000     | 8,395               | 84%      | 10,000    | 10,944     | 109%      |
| DONATIONS                       | -          | -          | -          | 8,611               | -        | -         | 5,506      | 0%        |
| TOTAL OTHER INCOME              | 818,500    | 153,635    | 664,865    | 526,336             | 79%      | 528,350   | 606,188    | 115%      |
| REVENUE FORM OTHER AGENCIES     |            |            |            |                     |          |           |            |           |
| RDA PASSTHROUGH                 | 1,600,000  | _          | 1,600,000  | 861,011             | 54%      | 1,540,000 | 1,593,211  | 103%      |
| INVESTMENT INCOME               | 100,000    | 55,000     | 45,000     | 38,587              | 86%      | 40,000    | 55,095     | 138%      |
| TAX INCOME / COUNTY             | 5,150,000  | 495,000    | 4,655,000  | 30,367<br>2,946,463 | 63%      | 4,178,000 | 4,509,290  | 108%      |
| TOTAL REVENUE FROM OTHER AGENCI |            | 550.000    |            |                     | 61%      |           |            | 107%      |
| TOTAL REVENUE FROM OTHER AGENCI | 6,850,000  | 550,000    | 6,300,000  | 3,846,061           | 61%      | 5,758,000 | 6,157,596  | 107%      |
| TOTAL REVENUE                   | 12,046,000 | 1,560,498  | 10,485,502 | 6,871,904           | 66%      | 9,131,131 | 10,265,290 | 112%      |
|                                 | -,,- • •   | -,,        | ,,         | -,,-••              |          | -,,       | -,,        | : := ;0   |