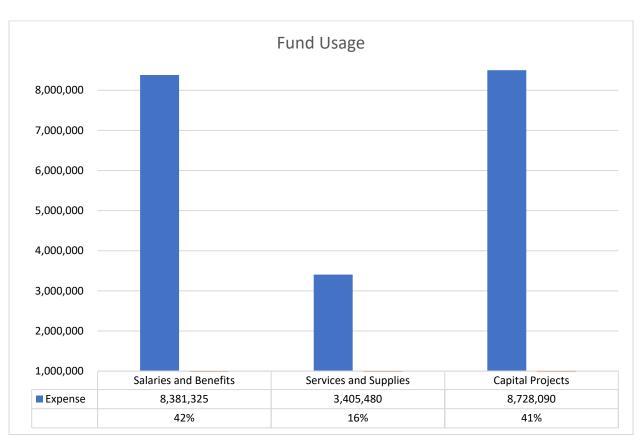

### CHICO AREA RECREATION AND PARK DISTRICT SOURCES AND USAGE OF FUND BUDGET VERSION 2